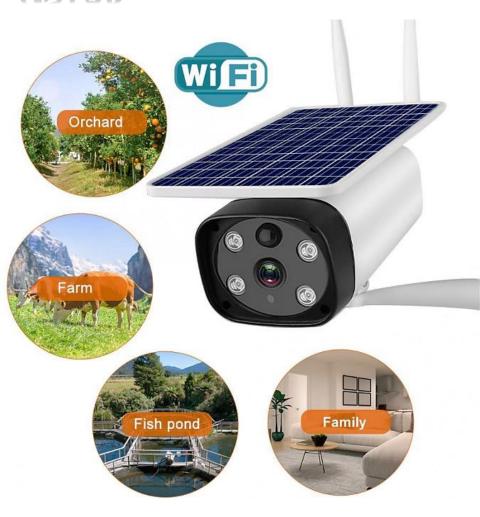

Solar Wifi Camera Night Vision Full Color Outdoor Wireless Surveillance Cam 1080P CCTV Audio IP Security Camera IP67 Waterproof

IR-CUT Cmos Sensor two way SD Card Motion Audio Detection

1080P

Multi-user

# Starlight night vision

In the low-light environment, it usually means that there is no auxiliary light source in the starlight environment, and it can display clear color images. It is better than ordinary cameras to display only black and white images at night.

Starlight night vision full color

ordinary night vision black and white

1080P HD camera has clearer video and pictures to restore the real situation at the scene.

Wireless Starlight Solar Camera Guide for use