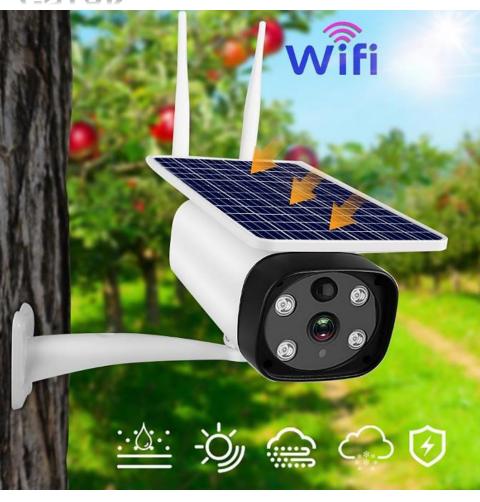

Solar Wifi Camera Night Vision Full Color Outdoor Wireless Surveillance Cam 1080P CCTV Audio IP Security Camera IP67 Waterproof

IR-CUT Cmos Sensor two way SD Card Motion Audio Detection

1080P

Multi-user

## 2.4GHz Dual antenna

The advantage of the dual antenna is that the signal is more stable, not the connection distance. The 5DB dual antenna is used to make the solar monitoring camera connected to WiFi more stable, the coverage area is more saturated, and the blind spot is eliminated.

Working humidity: 0% -90% RH

Power supply: photoelectric dual use, solar energy + 4 x 18650 battery power

Standby Power: 0.003W

Shooting power consumption:  $\leq$ 2W Medium and evening  $\leq$ 4W

Waterproof grade: IP67