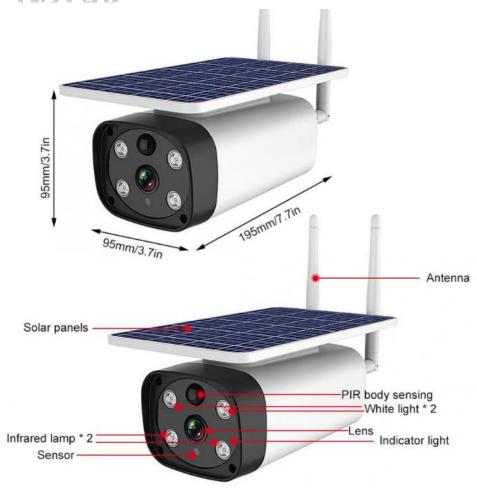

#### specification:

Condition: 100% brand new Item Type: Security Camera Color: Black and White

Size: approx. 95x95x195mm / 3.7x3.7x7.7in Guiding Principle: PIR + Radar Dual Guiding Main Chip: Hi3518EV200 ARM926 800MHz Wifi

## 2.4GHz Dual antenna

The advantage of the dual antenna is that the signal is more stable, not the connection distance. The 5DB dual antenna is used to make the solar monitoring camera connected to WiFi more stable, the coverage area is more saturated, and the blind spot is eliminated.

Night shooting: Infrared automatic switching

Infrared night vision: 2 850nm infrared lamp, night Vision distance up to 10m / 32.8ft

Guidance range: approx. 0-10m / 0-32.8ft

Induction angle: 120 °

Operating temperature: -10 ° C to 60 ° C