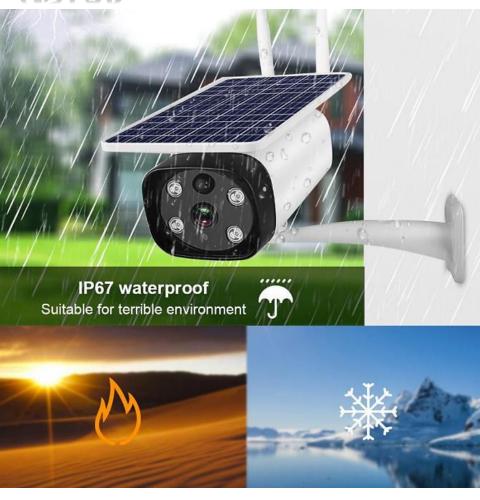

Working humidity: 0% -90% RH

Power supply: photoelectric dual use, solar energy + 4 x 18650 battery power

Standby Power: 0.003W

Shooting power consumption:  $\leq$ 2W Medium and evening  $\leq$ 4W

Waterproof grade: IP67