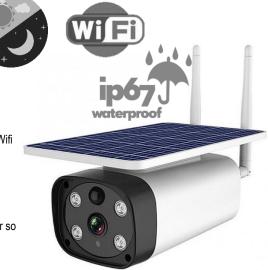

Solar Wifi Camera Night Vision Full Color Outdoor Wireless Surveillance Cam 1080P CCTV Audio IP Security Camera IP67 Waterproof

IR-CUT Cmos Sensor two way SD Card Motion Audio Detection

1080P

Multi-user

# Starlight night vision

In the low-light environment, it usually means that there is no auxiliary light source in the starlight environment, and it can display clear color images. It is better than ordinary cameras to display only black and white images at night.

Starlight night vision full color

ordinary night vision black and white

1080P HD camera has clearer video and pictures to restore the real situation at the scene.

Wireless Starlight Solar Camera Guide for use