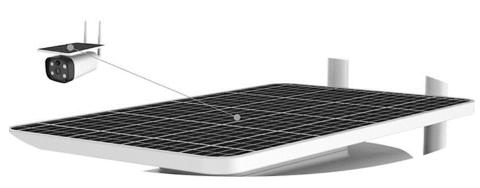

#### **5W Solar Panels**

Suitable for working at temperatures between -30 ° C and 65 ° C, 5W fast charging is comparable to the speed of a mobile phone 5V1A. More than 91% power output conversion rate, single crystal efficiency 19.6% 3.7V over discharge protection, 4.2V overcurrent protection.