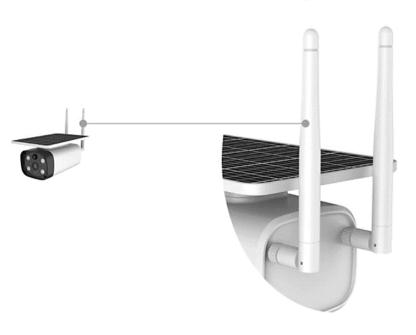

## 2.4GHz Dual antenna

The advantage of the dual antenna is that the signal is more stable, not the connection distance. The 5DB dual antenna is used to make the solar monitoring camera connected to WiFi more stable, the coverage area is more saturated, and the blind spot is eliminated.