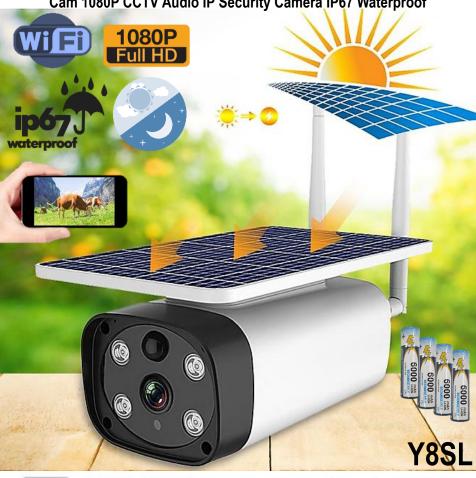

Solar Wifi Camera Night Vision Full Color Outdoor Wireless Surveillance Cam 1080P CCTV Audio IP Security Camera IP67 Waterproof

IR-CUT Cmos Sensor two way SD Card Motion Audio Detection

1080P

Multi-user

Starlight night vision full color

ordinary night vision black and white

1080P HD camera has clearer video and pictures to restore the real situation at the scene.

Wireless Starlight Solar Camera Guide for use