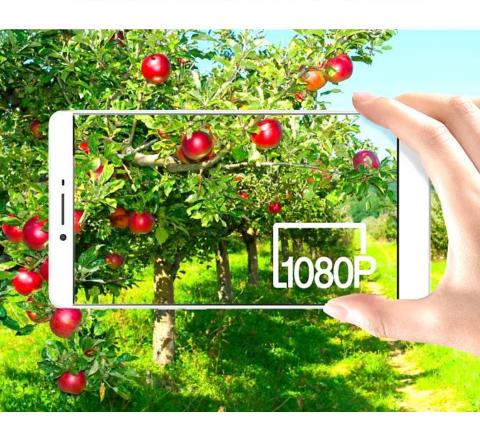

Starlight night vision full color

ordinary night vision black and white

1080P HD camera has clearer video and pictures to restore the real situation at the scene.

Wireless Starlight Solar Camera Guide for use