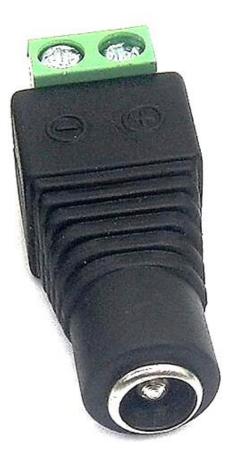

## 100 Pcs 12V 2.1 x 5.5mm DC Power Female Plug Jack Adapter Connector Plug for CCTV or color LED Light

**SS7936** 

•5.5mm x 2.1mm Female power plug connector

- •Internal diameter of the plug: 2.1mm
- •External diameter of the plug: 5.5mm

•Size: 3.5cm x 1.4cm x 1.2cm - 1.37inch x 0.55inch x 0.47inch