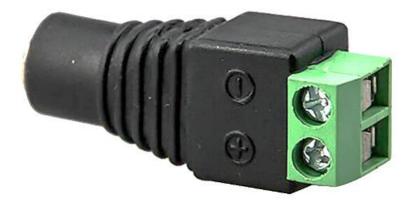

## 100 Pcs 12V 2.1 x 5.5mm DC Power Female Plug Jack Adapter Connector Plug for CCTV or color LED Light

**SS7936** 

•5.5mm x 2.1mm Female power plug connector

- •Internal diameter of the plug: 2.1mm
- •External diameter of the plug: 5.5mm

•Size: 3.5cm x 1.4cm x 1.2cm - 1.37inch x 0.55inch x 0.47inch