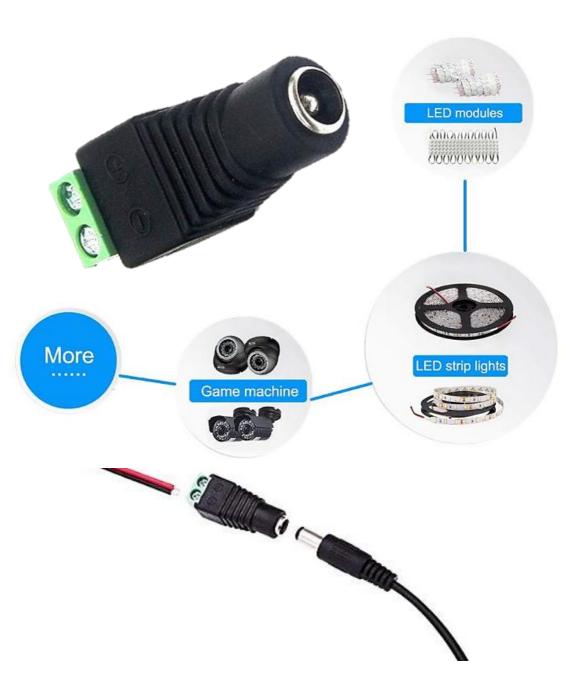

## 100 Pcs 12V 2.1 x 5.5mm DC Power Female Plug Jack Adapter Connector Plug for CCTV or color LED Light

**SS7936** 

## **Function:**

•Brand new and high quality

•Simply & Professional appearance for power cabling •Easier for camera and LED light strip installation, save time and more securer cable connection

•No electrical tap, No splicing, no crimping, but only a small screw driver

•5.5mm x 2.1mm Female power plug connector

- •Internal diameter of the plug: 2.1mm
- •External diameter of the plug: 5.5mm

•Size: 3.5cm x 1.4cm x 1.2cm - 1.37inch x 0.55inch x 0.47inch