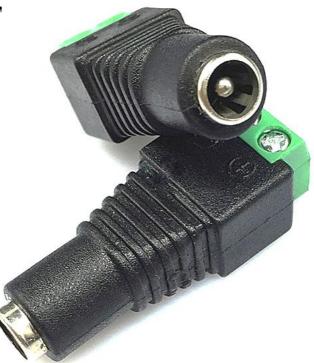

## 100 Pcs 12V 2.1 x 5.5mm DC Power Female Plug Jack Adapter Connector Plug for CCTV or color LED Light

**SS7936** 

•5.5mm x 2.1mm Female power plug connector

- •Internal diameter of the plug: 2.1mm
- •External diameter of the plug: 5.5mm

•Size: 3.5cm x 1.4cm x 1.2cm - 1.37inch x 0.55inch x 0.47inch