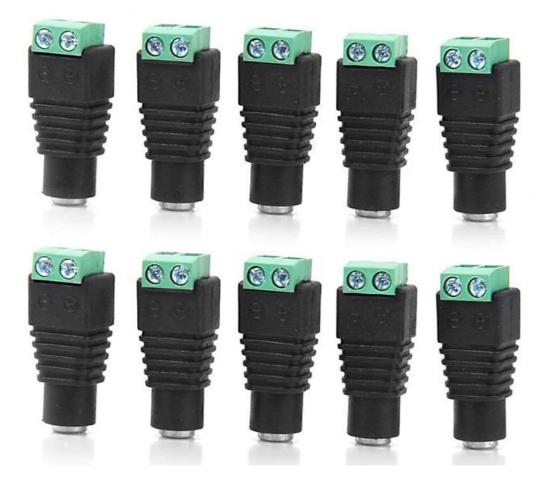

## 100 Pcs 12V 2.1 x 5.5mm DC Power Female Plug Jack Adapter Connector Plug for CCTV or color LED Light

**SS7936** 

## **Package Included:**

100 pcs DC Power Female Plug