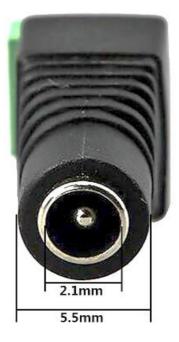

•5.5mm x 2.1mm Female power plug connector

- •Internal diameter of the plug: 2.1mm
- •External diameter of the plug: 5.5mm

•Size: 3.5cm x 1.4cm x 1.2cm - 1.37inch x 0.55inch x 0.47inch