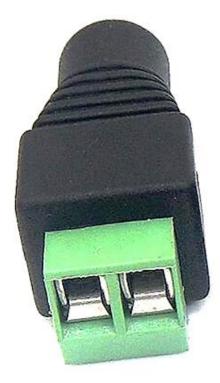

## 100 Pcs 12V 2.1 x 5.5mm DC Power Female Plug Jack Adapter Connector Plug for CCTV or color LED Light

**SS7936** 

•5.5mm x 2.1mm Female power plug connector

- •Internal diameter of the plug: 2.1mm
- •External diameter of the plug: 5.5mm

•Size: 3.5cm x 1.4cm x 1.2cm - 1.37inch x 0.55inch x 0.47inch