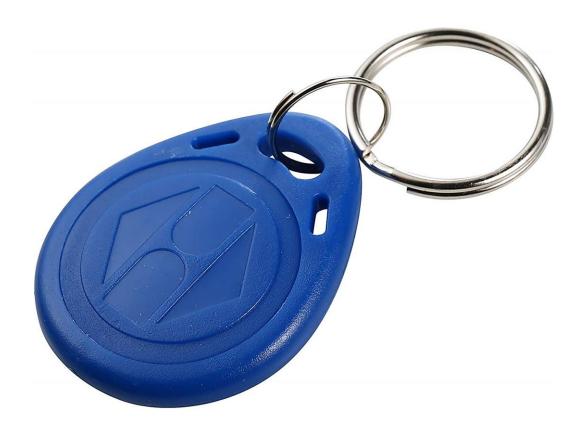

7-STAR\*
10pcs Access Card Key Chain RFID Keyfob
Proximity 125KHZ TK / EM4100 Tag ID

### Warm Tips:

Can't compatible with UHF reader and encrypted readers, for example: HID,Indala,Cobra,APCiK, Paradox,Radio,Honeywell,Kaba,Isonas,etc.

Description: Material: ABS

Dimension: 36mm\*29mm\*6.6mm/1.42"1.41"0.26"

Response frequency: 125 KHz, Chip type: EM4100, TK4100

Operation Temperature: -20°C to 50°C

Color: Blue

Application scope: public transportation, parking, ID identification, attendance system, ticketing, card payment,

#### Feature:

- Water resistant
- Each comes with Key ring included.
- Compatible with all RFID reader to gain access
- Each token pre-programmed with unique ID which is Laser printing on it.