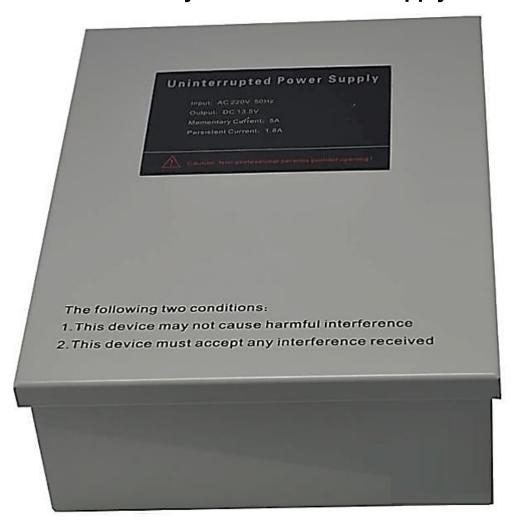

## DC13.5V 5A Uninterrupted Power Supply using Access Control System UPS Power Supply AC 220V

| Model:                 | PS5A12VUPS/DOOR ACCESS |
|------------------------|------------------------|
| AC Input:              | 220VAC, 50Hz           |
| DC Output:             | 13.5VDC                |
| Starting current:      | 5A                     |
| Operating Current:     | 1.8A                   |
| Locks controlled:      | 2 units                |
| Readers controlled:    | 2 units                |
| Operating temperature: | 20°C~60C°C             |
| Operating humidity:    | ≤90%RH                 |
| Dimension:             | 214mm*168mm*73mm       |
| Weight:                | 1.94kg                 |