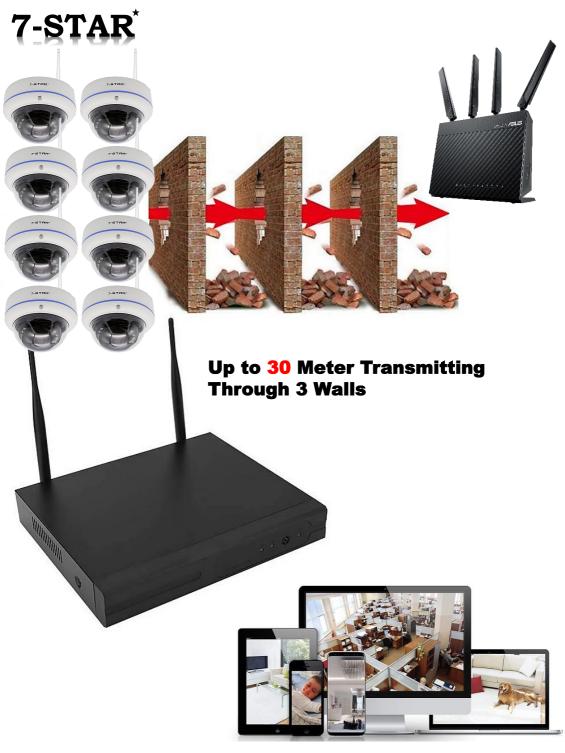

# 7-STAR\* 17cm 4cm 21cm 25.5cm

2.4GHz Wireless Transmission NVR and Camera

#### Plug and play

Auto match IP address and don't need setting The range of wifi about 60 meter without walls.

(((•)))