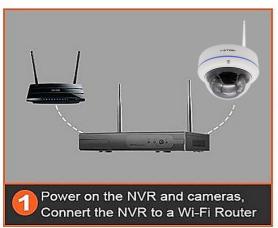

one RJ45 10M/100M self-adaptive ethernet port

2 antenna

USB port: 1 USB 2.0(2 USB port optional)

network management

network protocol:UPnP(plug and play),SMTP(email service),PPPoE(dial up networking),DHCP etc.

# 7-STAR\* 17cm 4cm 21cm 25.5cm







2.4GHz Wireless Transmission NVR and Camera

#### Day and Night Vision

Built in IR Cut with 15pcs IR LEDS,up to 20 meter distance







8CH 1080P 2MP Pixel High-definition Video Output

#### Motion detection

When detecte motion, the camera can send email to alert, then you can remote check what happen via mobile



# 2MP HD 1080P





# 2MP



**960P** 1280x960p



**720P** 1280x720p

#### Plug and play

Auto match IP address and don't need setting The range of wifi about 60 meter without walls.

(((•)))





#### EASY REMOTE VIEW SETUP