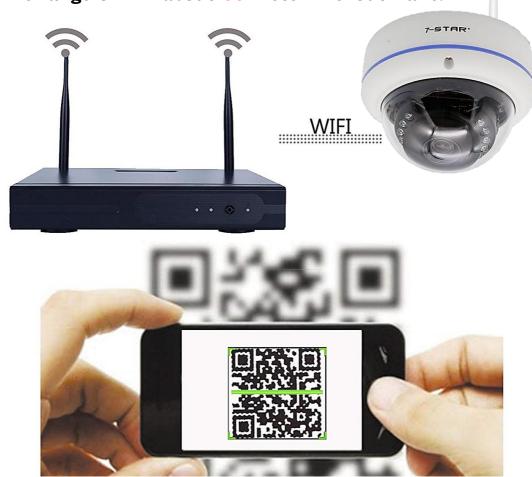

# 7-STAR\* 17cm 4cm 21cm 25.5cm

2.4GHz Wireless Transmission NVR and Camera

#### Plug and play

Auto match IP address and don't need setting The range of wifi about 60 meter without walls.

(((•)))

#### EASY REMOTE VIEW SETUP