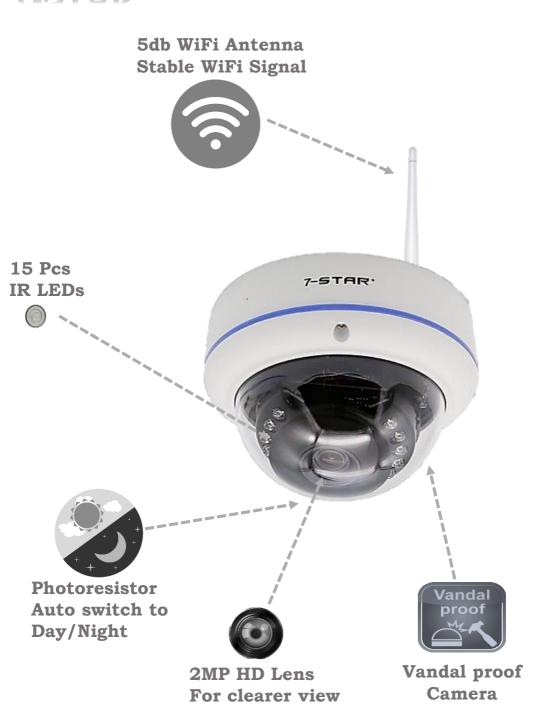

**Color: White** 

**Voltage:100-240V** 

Wireless NVR Specification

**Processor:** professional industrial processor

operation system: Embed Linux operation system 4 channel

/andal proof

7-STAR

IR LEDs Amount:15\*LEDs with IR-CUT function

#### Day and Night Vision

Built in IR Cut with 15pcs IR LEDS,up to 20 meter distance

8CH 1080P 2MP Pixel High-definition Video Output