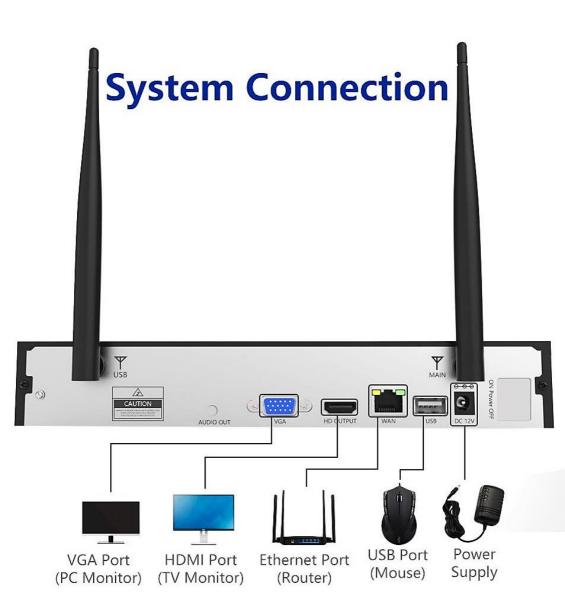

video output: HDMI output

1channel,resolution:1024x768, 1280x1024,1366x768,

1440x900,1920x1080p

VGA output

1channel ,resolution:1024x768, 1280x1024,1366x768,

1440x900,1920x1080p

video compression: standard:H.264

playback mode: instant playback,general playback,event playback backup mode: general backup

**HDD** drive type:

1 SATA connector HDD

external connector

network port: one RJ45 10M/100M self-adaptive ethernet port

2 antenna

USB port: 1 USB 2.0(2 USB port optional)

network management

network protocol:UPnP(plug and play),SMTP(email service),PPPoE(dial up networking),DHCP etc.