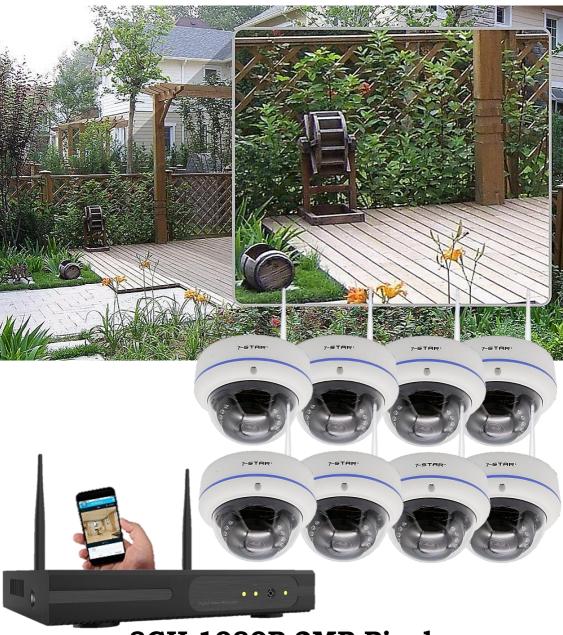

# 7-STAR\* 17cm 4cm 21cm 25.5cm

2.4GHz Wireless Transmission NVR and Camera

#### Plug and play

Auto match IP address and don't need setting The range of wifi about 60 meter without walls.

(((•)))