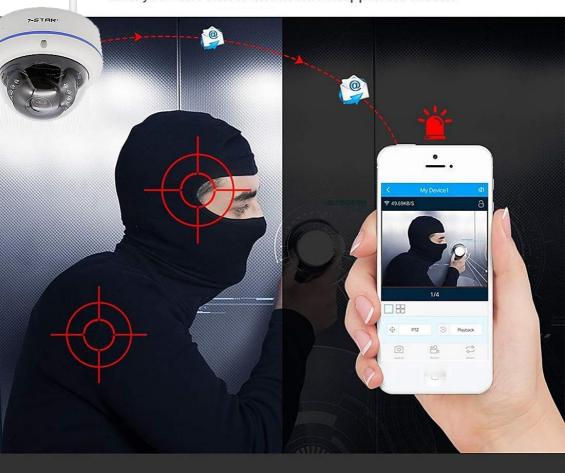

#### Motion detection

When detecte motion, the camera can send email to alert, then you can remote check what happen via mobile