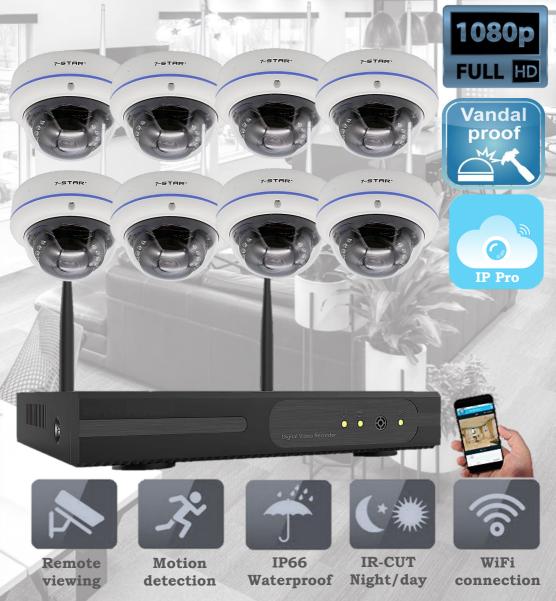

#### Day and Night Vision

Built in IR Cut with 15pcs IR LEDS,up to 20 meter distance

8CH 1080P 2MP Pixel High-definition Video Output

#### Motion detection

When detecte motion, the camera can send email to alert, then you can remote check what happen via mobile