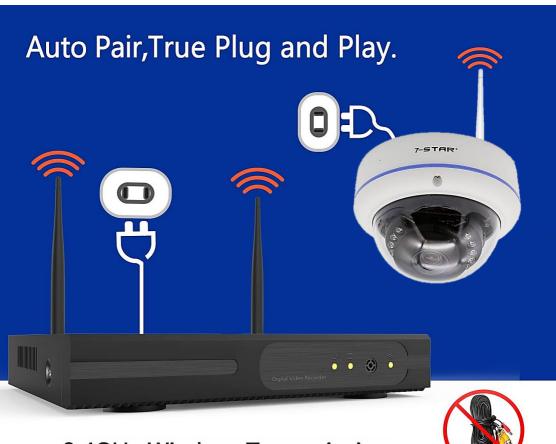

#### Plug and play

Auto match IP address and don't need setting The range of wifi about 60 meter without walls.

(((•)))