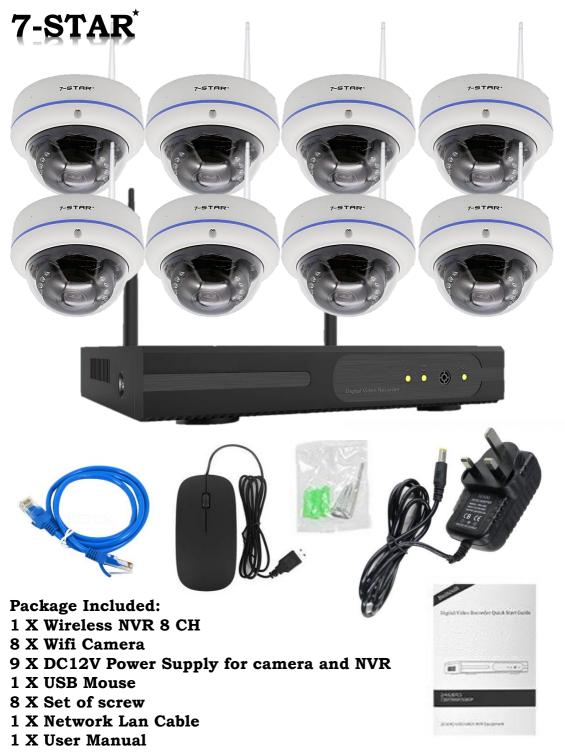

1080P 8CH HD WiFi NVR Kit Wireless Security Camera CCTV Surveillance Systems, 2.0MP/1080P Waterproof Vandal proof Wireless Indoor Outdoor IP Cameras

**NVR2108D** 

**Specification:** 

**Material: Metal Shell** 

video encoding specification:

recording resolution: 1080P

playback 8 channel

video manage recording/capture mode: manual recording,time

 $recording\,, motion\,\, detection\,\, recording\,, alarm\,\, recording\,\,$ 

playback mode: instant playback,general playback,event playback backup mode: general backup

**HDD** drive type:

1 SATA connector HDD

external connector

network port: one RJ45 10M/100M self-adaptive ethernet port

2 antenna

USB port: 1 USB 2.0(2 USB port optional)

network management

network protocol:UPnP(plug and play),SMTP(email service),PPPoE(dial up networking),DHCP etc.