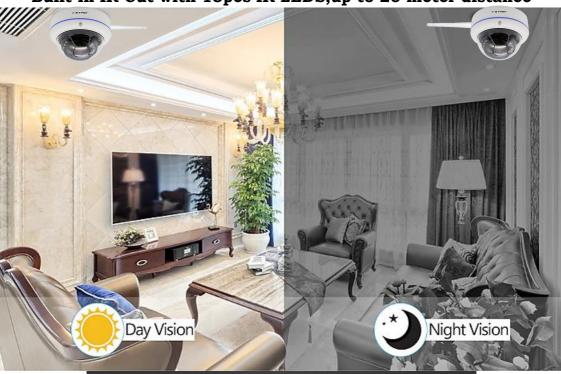

#### Day and Night Vision

Built in IR Cut with 15pcs IR LEDS,up to 20 meter distance

8CH 1080P 2MP Pixel High-definition Video Output