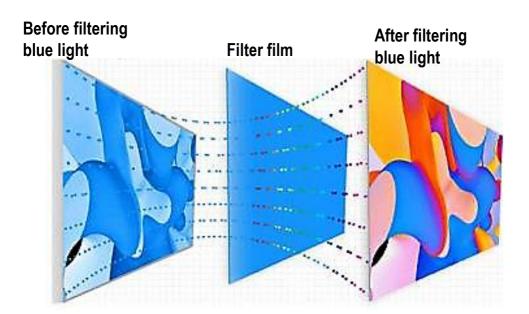

#### Low blue, no flash, care for eye health

Use low blue light non-flash screen technology to weaken blue light damage,

At the same time remove the screen flicker and care for both eyes

Resolution

16:9 Screen