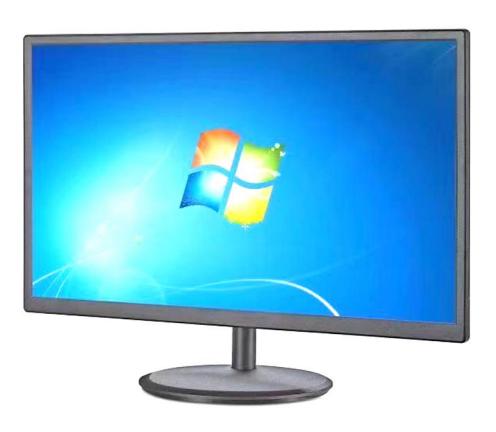

# 21.5" Inch IPS LED Monitor 178° wide viewing angle With HDMI VGA USB AV BNC for PC

178-degree Wide-angle

1920\*1080

21.5"+ 16:9 screen

VGA.HD

**LED2150** 

300 Brightness

Rich interface

[21.5" 1080p IPS Monitor]: 21.5 inch big screen, 1920x1080 high resolution, TFT LCD HDMI monitor, comes with IPS technology for a 178° wide viewing angle, making you watch more clearly in every angle, delivers you a pleasant visual experience.