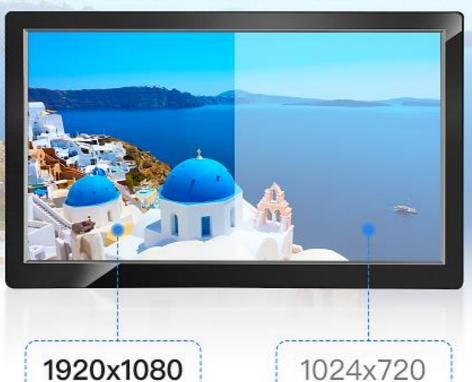

300 Brightness

Rich interface

[21.5" 1080p IPS Monitor]: 21.5 inch big screen, 1920x1080 high resolution, TFT LCD HDMI monitor, comes with IPS technology for a 178° wide viewing angle, making you watch more clearly in every angle, delivers you a pleasant visual experience.

#### Features:

- 1. 21.5" big screen monitor.
- 2. With 1920x1080 high resolution.
- 3. IPS 178° Viewing Angle display, making you watch more clearly in every angle.
- 4. 300cd/m2 brightness; 1000:1 contrast; 16:9 ratio.
- 5. With remote control for more convenient using.
- 6. Dual loudspeakers for more enjoyable sound.
- 7. Supports VGA, BNC, USB, AV & HDMI multi inputs.

#### **Specifications:**

Brand: 7-STAR\*

Panel Type: TFT IPS Monitor

Color: Black

Screen Size: 21.5 inch

Screen Resolution: 1920x1080

Contrast: 1000:1 Screen Ratio: 16:9 Brightness: 300 CD/m2

Visual Angle: 178° wide viewing angle