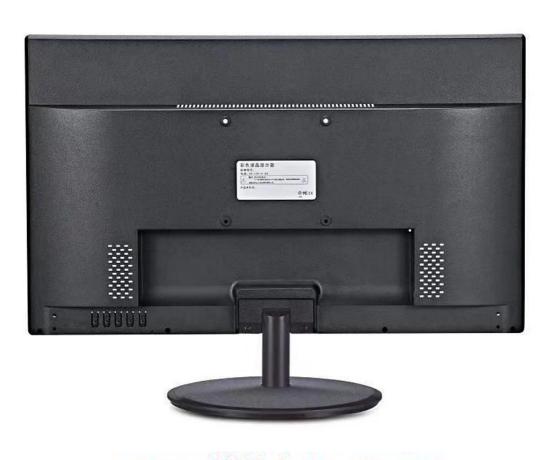

[HDMI VGA USB AV BNC Multiple Interfaces]: Support connection to PC laptop security camera Raspberry Pi 3 2 1 DVD to meets your multiple needs.

[Multi-Application]: This 21.5" monitor can use as a PC monitor, industrial equipment screen, CCTV security monitor, advertisement display screen. Not only for business, but for entertainment.

[Two Ways of Installation]: This 21.5 inch monitor can put on the desktop, also it can be mounted on the wall by the standard wall mount.

[With Remote Control & Dual Loudspeakers]: HDMI monitor is equiped with a remote control for more convenient using, and with dual loudspeakers for more enjoyable sound.