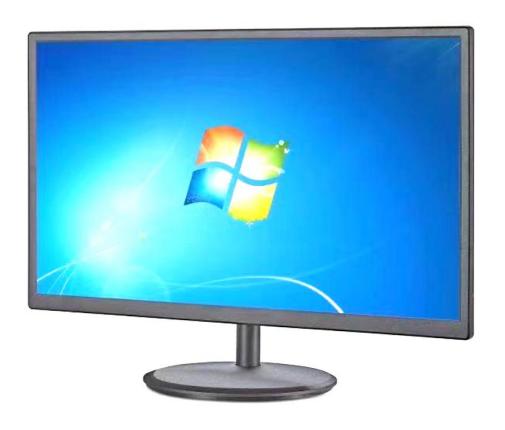

# 21.5" Inch IPS LED Monitor 178° wide viewing angle With HDMI VGA USB AV BNC for PC

178-degree Wide-angle

1920\*1080

21.5"+ 16:9 screen

VGA.HD

**LED2150** 

300 Brightness

Rich interface

[21.5" 1080p IPS Monitor]: 21.5 inch big screen, 1920x1080 high resolution, TFT LCD HDMI monitor, comes with IPS technology for a 178° wide viewing angle, making you watch more clearly in every angle, delivers you a pleasant visual experience.