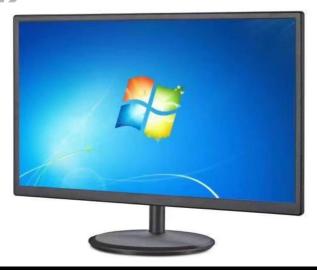

300 Brightness

Rich interface

[21.5" 1080p IPS Monitor]: 21.5 inch big screen, 1920x1080 high resolution, TFT LCD HDMI monitor, comes with IPS technology for a 178° wide viewing angle, making you watch more clearly in every angle, delivers you a pleasant visual experience.

#### Features:

- 1. 21.5" big screen monitor.
- 2. With 1920x1080 high resolution.
- 3. IPS 178° Viewing Angle display, making you watch more clearly in every angle.
- 4. 300cd/m2 brightness; 1000:1 contrast; 16:9 ratio.
- 5. With remote control for more convenient using.
- 6. Dual loudspeakers for more enjoyable sound.
- 7. Supports VGA, BNC, USB, AV & HDMI multi inputs.