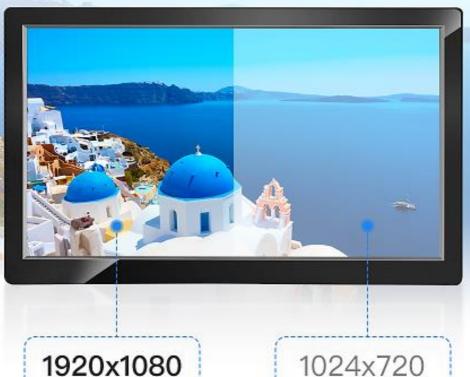

### 15.6 inch IPS 1920x1080 Monitor

Resolution

16:9 Screen

300 Brightness

Rich interface

[15.6" 1080p IPS Monitor]: 15.6 inch big screen, 1920x1080 high resolution, TFT LCD HDMI monitor, comes with IPS technology for a 178° wide viewing angle, making you watch more clearly in every angle, delivers you a pleasant visual experience.

#### Specifications:

Brand: 7-STAR\*

Panel Type: TFT IPS Monitor

Color: Black

Screen Size: 15.6 inch

Screen Resolution: 1920x1080

Contrast: 800:1 Screen Ratio: 16:9 Brightness: 300 CD/m2

Visual Angle: 178° wide viewing angle