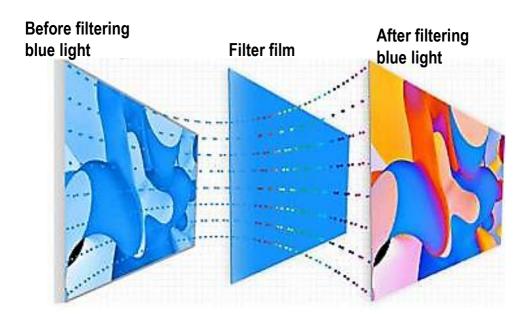

#### Low blue, no flash, care for eye health

Use low blue light non-flash screen technology to weaken blue light damage,

At the same time remove the screen flicker and care for both eyes