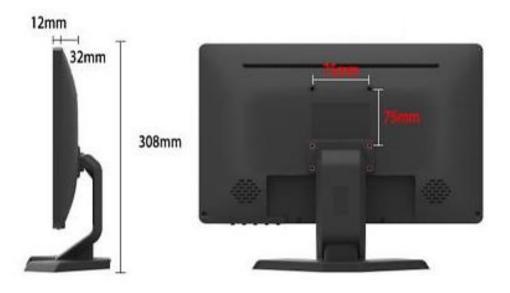

[Two Ways of Installation]: This 15.6 inch monitor can put on the desktop, also it can be mounted on the wall by the standard VESA 75 wall mount.

[With Remote Control & Dual Loudspeakers]: HDMI monitor is equiped with a remote control for more convenient using, and with dual loudspeakers for more enjoyable sound.

#### Features:

- 1. 15.6" big screen monitor.
- 2. With 1920x1080 high resolution.
- 3. IPS 178° Viewing Angle display, making you watch more clearly in every angle.
- 4. 300cd/m2 brightness; 800:1 contrast; 16:9 ratio.
- 5. With remote control for more convenient using.
- 6. Dual loudspeakers for more enjoyable sound.
- 7. With VESA 75 standard wall mount.
- 8. Supports VGA, BNC, USB, AV & HDMI multi inputs.