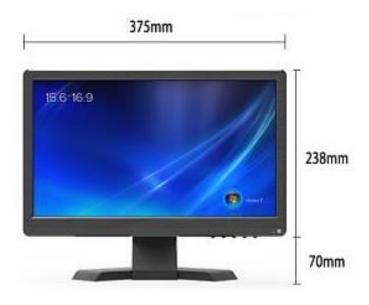

### 15.6 inch IPS 1920x1080 Monitor

Resolution

16:9 Screen

300 Brightness

Rich interface

[15.6" 1080p IPS Monitor]: 15.6 inch big screen, 1920x1080 high resolution, TFT LCD HDMI monitor, comes with IPS technology for a 178° wide viewing angle, making you watch more clearly in every angle, delivers you a pleasant visual experience.

#### Features:

- 1. 15.6" big screen monitor.
- 2. With 1920x1080 high resolution.
- 3. IPS 178° Viewing Angle display, making you watch more clearly in every angle.
- 4. 300cd/m2 brightness; 800:1 contrast; 16:9 ratio.
- 5. With remote control for more convenient using.
- 6. Dual loudspeakers for more enjoyable sound.
- 7. With VESA 75 standard wall mount.
- 8. Supports VGA, BNC, USB, AV & HDMI multi inputs.

#### Specifications:

Brand: 7-STAR\*

Panel Type: TFT IPS Monitor

Color: Black

Screen Size: 15.6 inch

Screen Resolution: 1920x1080

Contrast: 800:1 Screen Ratio: 16:9 Brightness: 300 CD/m2

Visual Angle: 178° wide viewing angle