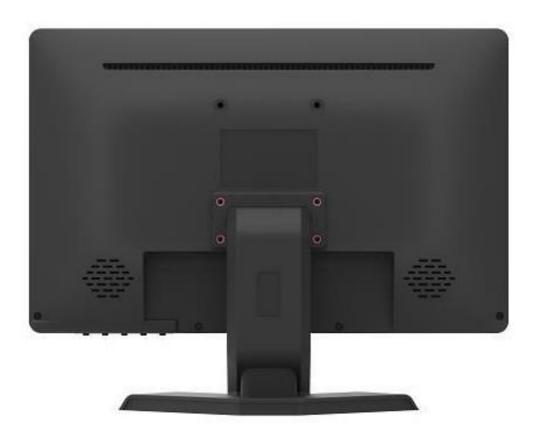

[Two Ways of Installation]: This 15.6 inch monitor can put on the desktop, also it can be mounted on the wall by the standard VESA 75 wall mount.

[With Remote Control & Dual Loudspeakers]: HDMI monitor is equiped with a remote control for more convenient using, and with dual loudspeakers for more enjoyable sound.

#### Features:

- 1. 15.6" big screen monitor.
- 2. With 1920x1080 high resolution.
- 3. IPS 178° Viewing Angle display, making you watch more clearly in every angle.
- 4. 300cd/m2 brightness; 800:1 contrast; 16:9 ratio.
- 5. With remote control for more convenient using.
- 6. Dual loudspeakers for more enjoyable sound.
- 7. With VESA 75 standard wall mount.
- 8. Supports VGA, BNC, USB, AV & HDMI multi inputs.