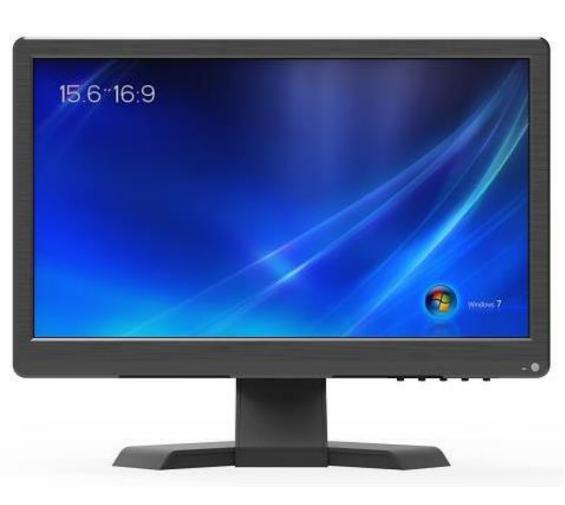

## 15.6" Inch IPS LED Monitor 178° Viewing Angle With HDMI VGA USB AV BNC for PC

178-degree wide angle

1920\*1080

15.6"+16:9 screen

VGA.HD

**LED1560** 

### 15.6 inch IPS 1920x1080 Monitor

Resolution

16:9 Screen

300 Brightness

Rich interface

[15.6" 1080p IPS Monitor]: 15.6 inch big screen, 1920x1080 high resolution, TFT LCD HDMI monitor, comes with IPS technology for a 178° wide viewing angle, making you watch more clearly in every angle, delivers you a pleasant visual experience.

#### Features:

- 1. 15.6" big screen monitor.
- 2. With 1920x1080 high resolution.
- 3. IPS 178° Viewing Angle display, making you watch more clearly in every angle.
- 4. 300cd/m2 brightness; 800:1 contrast; 16:9 ratio.
- 5. With remote control for more convenient using.
- 6. Dual loudspeakers for more enjoyable sound.
- 7. With VESA 75 standard wall mount.
- 8. Supports VGA, BNC, USB, AV & HDMI multi inputs.