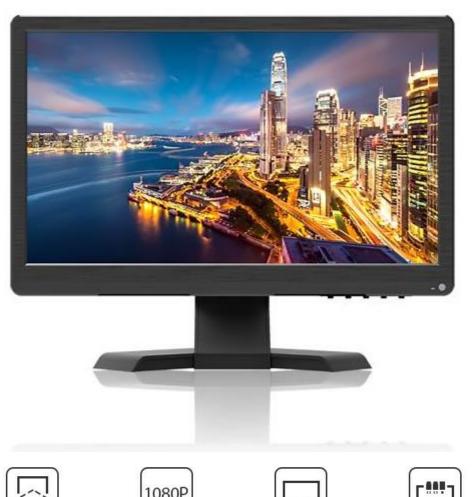

## 15.6" Inch IPS LED Monitor 178° Viewing Angle With HDMI VGA USB AV BNC for PC

178-degree wide angle

1920\*1080

15.6"+16:9 screen

VGA.HD

**LED1560** 

### 15.6 inch IPS 1920x1080 Monitor

Resolution

16:9 Screen

300 Brightness

Rich interface

[15.6" 1080p IPS Monitor]: 15.6 inch big screen, 1920x1080 high resolution, TFT LCD HDMI monitor, comes with IPS technology for a 178° wide viewing angle, making you watch more clearly in every angle, delivers you a pleasant visual experience.

#### Features:

- 1. 15.6" big screen monitor.
- 2. With 1920x1080 high resolution.
- 3. IPS 178° Viewing Angle display, making you watch more clearly in every angle.
- 4. 300cd/m2 brightness; 800:1 contrast; 16:9 ratio.
- 5. With remote control for more convenient using.
- 6. Dual loudspeakers for more enjoyable sound.
- 7. With VESA 75 standard wall mount.
- 8. Supports VGA, BNC, USB, AV & HDMI multi inputs.

#### Specifications:

Brand: 7-STAR\*

Panel Type: TFT IPS Monitor

Color: Black

Screen Size: 15.6 inch

Screen Resolution: 1920x1080

Contrast: 800:1 Screen Ratio: 16:9 Brightness: 300 CD/m2

Visual Angle: 178° wide viewing angle