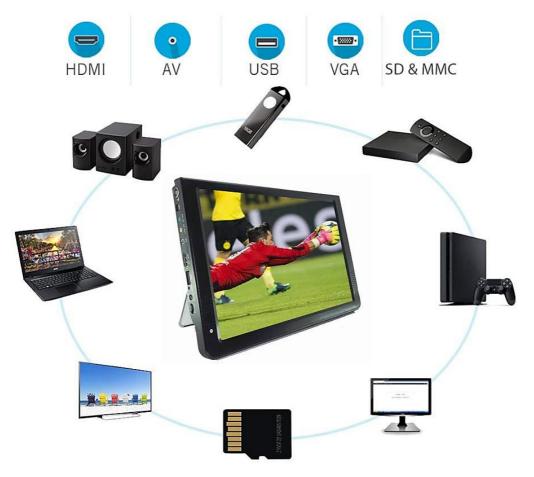

# 7-STAR<sup>\*</sup> 14 inch FHD 1080P Portable ATSC TV DVB-T2 Digital Analog Television Monitor

























#### CAR DIGITAL TV

YOU CAN WATCH 1080P ANALOG TV, DIGIAL TV AND ATV.



# $7-STAR^{\star}$

Ca

#### HIGH SENSITIVITY TV TUNER

A HIGH SENSITIVITY TUNER STRENGTHENS SIGNAL RECEIVING ABILITY TO MAKE TV PLAYING SMOOTHER



### **REMOTE CONTROL**

#### REMOTE CONTROL MAKES OPERATION MORE CONVENIENT AND EASIER.









## MULTIPLE EXTERNAL SOURCES







## Package List:

- 1 x Digital Color TV
- 1 x Remote Control
- 1 x AV Cable
- 1 x Antenna
- 1 x Power Adaptor
- 1 x User Manual



| Item Name      | LED1014 Digital TV