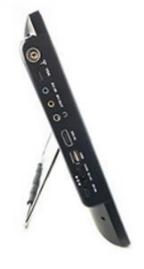

## Package List:

- 1 x Digital Color TV
- 1 x Remote Control
- 1 x AV Cable
- 1 x Antenna
- 1 x Power Adaptor
- 1 x User Manual

| Item Name      | LED1014 Digital TV                                                                                                                                                                                                                                                                                                                                                                                                                                                                                                                                                                                                                                                                                                               |
|----------------|----------------------------------------------------------------------------------------------------------------------------------------------------------------------------------------------------------------------------------------------------------------------------------------------------------------------------------------------------------------------------------------------------------------------------------------------------------------------------------------------------------------------------------------------------------------------------------------------------------------------------------------------------------------------------------------------------------------------------------|
| Digital signal | ATSC TV,ISDB TV,Monitor,DVBT2 TV                                                                                                                                                                                                                                                                                                                                                                                                                                                                                                                                                                                                                                                                                                 |
| Material       | LCD                                                                                                                                                                                                                                                                                                                                                                                                                                                                                                                                                                                                                                                                                                                              |
| Panel          | 14" wide screen                                                                                                                                                                                                                                                                                                                                                                                                                                                                                                                                                                                                                                                                                                                  |
| Panel Driver   | LED                                                                                                                                                                                                                                                                                                                                                                                                                                                                                                                                                                                                                                                                                                                              |
| Resolution     | 1366x768 or 1024x768                                                                                                                                                                                                                                                                                                                                                                                                                                                                                                                                                                                                                                                                                                             |
| Solution       | Mstar3663                                                                                                                                                                                                                                                                                                                                                                                                                                                                                                                                                                                                                                                                                                                        |
| Batteries      | Li *1500mA                                                                                                                                                                                                                                                                                                                                                                                                                                                                                                                                                                                                                                                                                                                       |
| Interface      | DC 12v in, AV in, Earphone,USB,TF card slot, Antenna jack                                                                                                                                                                                                                                                                                                                                                                                                                                                                                                                                                                                                                                                                        |
| Features       | <ol> <li>1.Full Compliance with DVBT2,Compactable with DVBT.</li> <li>With analog TV also, DTV+ATV all in 1 TV.</li> <li>12V input design for car, solar energy using.</li> <li>Built-in Battery for portable use.</li> <li>With USB jack, TF card slot, play the content of U-flash drive, support 1080P video, MKV, MOV, AVI, WMV, MPEG1-4, MP4, FLV, MP3, video, high bitrate decode.</li> <li>110V~240V universal power supply, DC input low to 12V with more safety.</li> <li>Equipped with high-capacity rechargeable lithium batteries for outdoor using.</li> <li>High sensitivity tuner, strengthens the signal receptivity.</li> <li>DTV support TV program recode to USB flash or Hard disk(PVR) function.</li> </ol> |