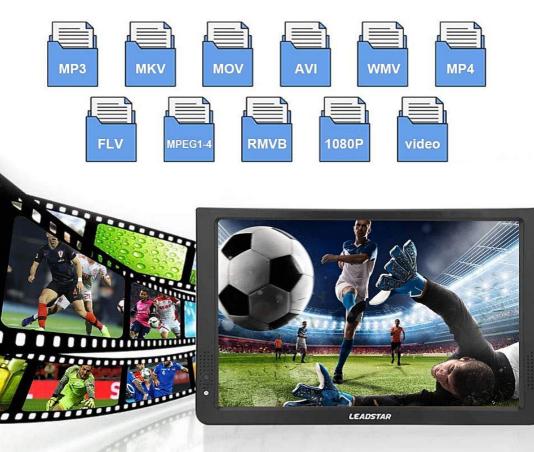

## Package List:

- 1 x Digital Color TV
- 1 x Remote Control
- 1 x AV Cable
- 1 x Antenna
- 1 x Power Adaptor
- 1 x User Manual

| Item Name      | LED1014 Digital TV                                                                                                                                                                                                                                                                                                                                                                                                                                                                                                                                                                                                                                                                                                               |
|----------------|----------------------------------------------------------------------------------------------------------------------------------------------------------------------------------------------------------------------------------------------------------------------------------------------------------------------------------------------------------------------------------------------------------------------------------------------------------------------------------------------------------------------------------------------------------------------------------------------------------------------------------------------------------------------------------------------------------------------------------|
| Digital signal | ATSC TV,ISDB TV,Monitor,DVBT2 TV                                                                                                                                                                                                                                                                                                                                                                                                                                                                                                                                                                                                                                                                                                 |
| Material       | LCD                                                                                                                                                                                                                                                                                                                                                                                                                                                                                                                                                                                                                                                                                                                              |
| Panel          | 14" wide screen                                                                                                                                                                                                                                                                                                                                                                                                                                                                                                                                                                                                                                                                                                                  |
| Panel Driver   | LED                                                                                                                                                                                                                                                                                                                                                                                                                                                                                                                                                                                                                                                                                                                              |
| Resolution     | 1366x768 or 1024x768                                                                                                                                                                                                                                                                                                                                                                                                                                                                                                                                                                                                                                                                                                             |
| Solution       | Mstar3663                                                                                                                                                                                                                                                                                                                                                                                                                                                                                                                                                                                                                                                                                                                        |
| Batteries      | Li *1500mA                                                                                                                                                                                                                                                                                                                                                                                                                                                                                                                                                                                                                                                                                                                       |
| Interface      | DC 12v in, AV in, Earphone,USB,TF card slot, Antenna jack                                                                                                                                                                                                                                                                                                                                                                                                                                                                                                                                                                                                                                                                        |
| Features       | <ol> <li>1.Full Compliance with DVBT2,Compactable with DVBT.</li> <li>With analog TV also, DTV+ATV all in 1 TV.</li> <li>12V input design for car, solar energy using.</li> <li>Built-in Battery for portable use.</li> <li>With USB jack, TF card slot, play the content of U-flash drive, support 1080P video, MKV, MOV, AVI, WMV, MPEG1-4, MP4, FLV, MP3, video, high bitrate decode.</li> <li>110V~240V universal power supply, DC input low to 12V with more safety.</li> <li>Equipped with high-capacity rechargeable lithium batteries for outdoor using.</li> <li>High sensitivity tuner, strengthens the signal receptivity.</li> <li>DTV support TV program recode to USB flash or Hard disk(PVR) function.</li> </ol> |