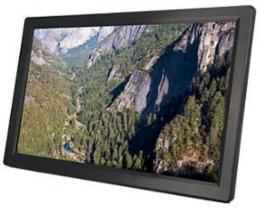

# 7-STAR<sup>\*</sup> 14 inch FHD 1080P Portable ATSC TV DVB-T2 Digital Analog Television Monitor

#### CAR DIGITAL TV

YOU CAN WATCH 1080P ANALOG TV, DIGIAL TV AND ATV.