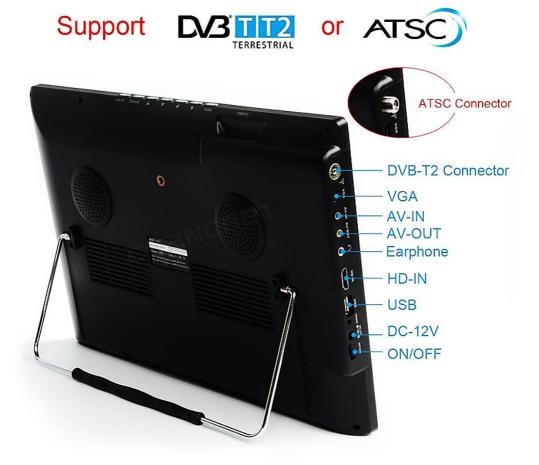

## MULTIPLE EXTERNAL SOURCES

## Package List:

- 1 x Digital Color TV
- 1 x Remote Control
- 1 x AV Cable
- 1 x Antenna
- 1 x Power Adaptor
- 1 x User Manual

| Item Name      | LED1014 Digital TV                                                                                                                                                                                                                                                                                                                                                                                                                                                                                                                                                                                                                                                                                                               |
|----------------|----------------------------------------------------------------------------------------------------------------------------------------------------------------------------------------------------------------------------------------------------------------------------------------------------------------------------------------------------------------------------------------------------------------------------------------------------------------------------------------------------------------------------------------------------------------------------------------------------------------------------------------------------------------------------------------------------------------------------------|
| Digital signal | ATSC TV,ISDB TV,Monitor,DVBT2 TV                                                                                                                                                                                                                                                                                                                                                                                                                                                                                                                                                                                                                                                                                                 |
| Material       | LCD                                                                                                                                                                                                                                                                                                                                                                                                                                                                                                                                                                                                                                                                                                                              |
| Panel          | 14" wide screen                                                                                                                                                                                                                                                                                                                                                                                                                                                                                                                                                                                                                                                                                                                  |
| Panel Driver   | LED                                                                                                                                                                                                                                                                                                                                                                                                                                                                                                                                                                                                                                                                                                                              |
| Resolution     | 1366x768 or 1024x768                                                                                                                                                                                                                                                                                                                                                                                                                                                                                                                                                                                                                                                                                                             |
| Solution       | Mstar3663                                                                                                                                                                                                                                                                                                                                                                                                                                                                                                                                                                                                                                                                                                                        |
| Batteries      | Li *1500mA                                                                                                                                                                                                                                                                                                                                                                                                                                                                                                                                                                                                                                                                                                                       |
| Interface      | DC 12v in, AV in, Earphone,USB,TF card slot, Antenna jack                                                                                                                                                                                                                                                                                                                                                                                                                                                                                                                                                                                                                                                                        |
| Features       | <ol> <li>1.Full Compliance with DVBT2,Compactable with DVBT.</li> <li>With analog TV also, DTV+ATV all in 1 TV.</li> <li>12V input design for car, solar energy using.</li> <li>Built-in Battery for portable use.</li> <li>With USB jack, TF card slot, play the content of U-flash drive, support 1080P video, MKV, MOV, AVI, WMV, MPEG1-4, MP4, FLV, MP3, video, high bitrate decode.</li> <li>110V~240V universal power supply, DC input low to 12V with more safety.</li> <li>Equipped with high-capacity rechargeable lithium batteries for outdoor using.</li> <li>High sensitivity tuner, strengthens the signal receptivity.</li> <li>DTV support TV program recode to USB flash or Hard disk(PVR) function.</li> </ol> |