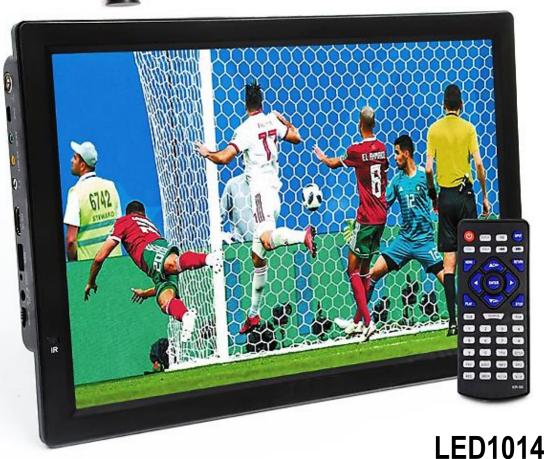

### **REMOTE CONTROL**

#### REMOTE CONTROL MAKES OPERATION MORE CONVENIENT AND EASIER.

## Package List:

- 1 x Digital Color TV
- 1 x Remote Control
- 1 x AV Cable
- 1 x Antenna
- 1 x Power Adaptor
- 1 x User Manual

| Item Name      | LED1014 Digital TV                                                                                                                                                                                                                                                                                                                                                                                                                                                                                                                                                                                                                                                                                                               |
|----------------|----------------------------------------------------------------------------------------------------------------------------------------------------------------------------------------------------------------------------------------------------------------------------------------------------------------------------------------------------------------------------------------------------------------------------------------------------------------------------------------------------------------------------------------------------------------------------------------------------------------------------------------------------------------------------------------------------------------------------------|
| Digital signal | ATSC TV,ISDB TV,Monitor,DVBT2 TV                                                                                                                                                                                                                                                                                                                                                                                                                                                                                                                                                                                                                                                                                                 |
| Material       | LCD                                                                                                                                                                                                                                                                                                                                                                                                                                                                                                                                                                                                                                                                                                                              |
| Panel          | 14" wide screen                                                                                                                                                                                                                                                                                                                                                                                                                                                                                                                                                                                                                                                                                                                  |
| Panel Driver   | LED                                                                                                                                                                                                                                                                                                                                                                                                                                                                                                                                                                                                                                                                                                                              |
| Resolution     | 1366x768 or 1024x768                                                                                                                                                                                                                                                                                                                                                                                                                                                                                                                                                                                                                                                                                                             |
| Solution       | Mstar3663                                                                                                                                                                                                                                                                                                                                                                                                                                                                                                                                                                                                                                                                                                                        |
| Batteries      | Li *1500mA                                                                                                                                                                                                                                                                                                                                                                                                                                                                                                                                                                                                                                                                                                                       |
| Interface      | DC 12v in, AV in, Earphone,USB,TF card slot, Antenna jack                                                                                                                                                                                                                                                                                                                                                                                                                                                                                                                                                                                                                                                                        |
| Features       | <ol> <li>1.Full Compliance with DVBT2,Compactable with DVBT.</li> <li>With analog TV also, DTV+ATV all in 1 TV.</li> <li>12V input design for car, solar energy using.</li> <li>Built-in Battery for portable use.</li> <li>With USB jack, TF card slot, play the content of U-flash drive, support 1080P video, MKV, MOV, AVI, WMV, MPEG1-4, MP4, FLV, MP3, video, high bitrate decode.</li> <li>110V~240V universal power supply, DC input low to 12V with more safety.</li> <li>Equipped with high-capacity rechargeable lithium batteries for outdoor using.</li> <li>High sensitivity tuner, strengthens the signal receptivity.</li> <li>DTV support TV program recode to USB flash or Hard disk(PVR) function.</li> </ol> |