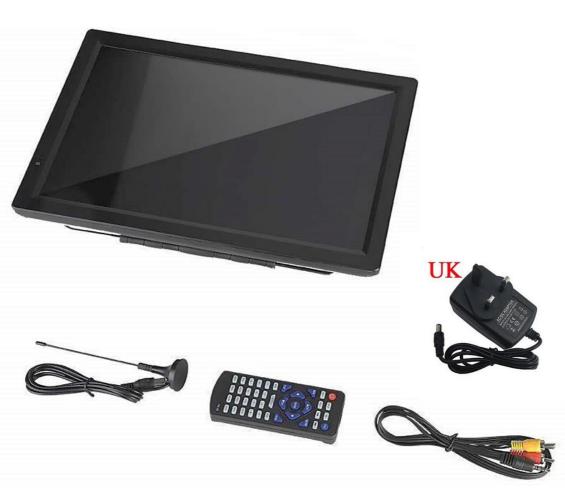

## Package List:

- 1 x Digital Color TV
- 1 x Remote Control
- 1 x AV Cable
- 1 x Antenna
- 1 x Power Adaptor
- 1 x User Manual

| Item Name      | LED1014 Digital TV                                                                                                                                                                                                                                                                                                                                                                                                                                                                                                                                                                                                                                                                                                               |
|----------------|----------------------------------------------------------------------------------------------------------------------------------------------------------------------------------------------------------------------------------------------------------------------------------------------------------------------------------------------------------------------------------------------------------------------------------------------------------------------------------------------------------------------------------------------------------------------------------------------------------------------------------------------------------------------------------------------------------------------------------|
| Digital signal | ATSC TV,ISDB TV,Monitor,DVBT2 TV                                                                                                                                                                                                                                                                                                                                                                                                                                                                                                                                                                                                                                                                                                 |
| Material       | LCD                                                                                                                                                                                                                                                                                                                                                                                                                                                                                                                                                                                                                                                                                                                              |
| Panel          | 14" wide screen                                                                                                                                                                                                                                                                                                                                                                                                                                                                                                                                                                                                                                                                                                                  |
| Panel Driver   | LED                                                                                                                                                                                                                                                                                                                                                                                                                                                                                                                                                                                                                                                                                                                              |
| Resolution     | 1366x768 or 1024x768                                                                                                                                                                                                                                                                                                                                                                                                                                                                                                                                                                                                                                                                                                             |
| Solution       | Mstar3663                                                                                                                                                                                                                                                                                                                                                                                                                                                                                                                                                                                                                                                                                                                        |
| Batteries      | Li *1500mA                                                                                                                                                                                                                                                                                                                                                                                                                                                                                                                                                                                                                                                                                                                       |
| Interface      | DC 12v in, AV in, Earphone,USB,TF card slot, Antenna jack                                                                                                                                                                                                                                                                                                                                                                                                                                                                                                                                                                                                                                                                        |
| Features       | <ol> <li>1.Full Compliance with DVBT2,Compactable with DVBT.</li> <li>With analog TV also, DTV+ATV all in 1 TV.</li> <li>12V input design for car, solar energy using.</li> <li>Built-in Battery for portable use.</li> <li>With USB jack, TF card slot, play the content of U-flash drive, support 1080P video, MKV, MOV, AVI, WMV, MPEG1-4, MP4, FLV, MP3, video, high bitrate decode.</li> <li>110V~240V universal power supply, DC input low to 12V with more safety.</li> <li>Equipped with high-capacity rechargeable lithium batteries for outdoor using.</li> <li>High sensitivity tuner, strengthens the signal receptivity.</li> <li>DTV support TV program recode to USB flash or Hard disk(PVR) function.</li> </ol> |