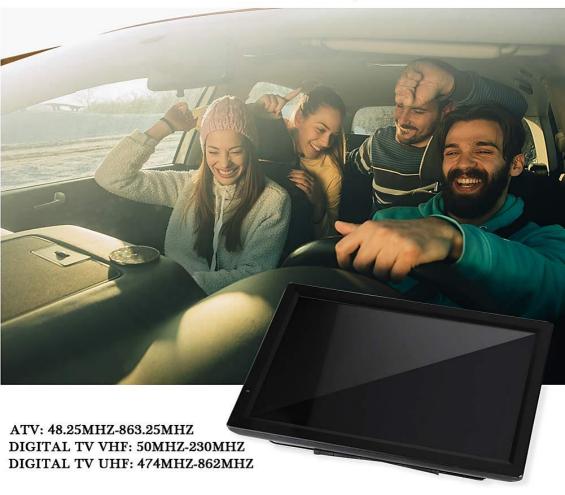

#### CAR DIGITAL TV

YOU CAN WATCH 1080P ANALOG TV, DIGIAL TV AND ATV.

#### HIGH SENSITIVITY TV TUNER

A HIGH SENSITIVITY TUNER STRENGTHENS SIGNAL RECEIVING ABILITY TO MAKE TV PLAYING SMOOTHER