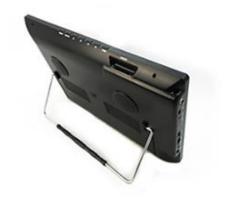

## Package List:

- 1 x Digital Color TV
- 1 x Remote Control
- 1 x AV Cable
- 1 x Antenna
- 1 x Power Adaptor
- 1 x User Manual

| Item Name      | LED1014 Digital TV                                                                                                                                                                                                                                                                                                                                                                                                                                                                                                                                                                                                                                                                                                               |
|----------------|----------------------------------------------------------------------------------------------------------------------------------------------------------------------------------------------------------------------------------------------------------------------------------------------------------------------------------------------------------------------------------------------------------------------------------------------------------------------------------------------------------------------------------------------------------------------------------------------------------------------------------------------------------------------------------------------------------------------------------|
| Digital signal | ATSC TV,ISDB TV,Monitor,DVBT2 TV                                                                                                                                                                                                                                                                                                                                                                                                                                                                                                                                                                                                                                                                                                 |
| Material       | LCD                                                                                                                                                                                                                                                                                                                                                                                                                                                                                                                                                                                                                                                                                                                              |
| Panel          | 14" wide screen                                                                                                                                                                                                                                                                                                                                                                                                                                                                                                                                                                                                                                                                                                                  |
| Panel Driver   | LED                                                                                                                                                                                                                                                                                                                                                                                                                                                                                                                                                                                                                                                                                                                              |
| Resolution     | 1366x768 or 1024x768                                                                                                                                                                                                                                                                                                                                                                                                                                                                                                                                                                                                                                                                                                             |
| Solution       | Mstar3663                                                                                                                                                                                                                                                                                                                                                                                                                                                                                                                                                                                                                                                                                                                        |
| Batteries      | Li *1500mA                                                                                                                                                                                                                                                                                                                                                                                                                                                                                                                                                                                                                                                                                                                       |
| Interface      | DC 12v in, AV in, Earphone,USB,TF card slot, Antenna jack                                                                                                                                                                                                                                                                                                                                                                                                                                                                                                                                                                                                                                                                        |
| Features       | <ol> <li>1.Full Compliance with DVBT2,Compactable with DVBT.</li> <li>With analog TV also, DTV+ATV all in 1 TV.</li> <li>12V input design for car, solar energy using.</li> <li>Built-in Battery for portable use.</li> <li>With USB jack, TF card slot, play the content of U-flash drive, support 1080P video, MKV, MOV, AVI, WMV, MPEG1-4, MP4, FLV, MP3, video, high bitrate decode.</li> <li>110V~240V universal power supply, DC input low to 12V with more safety.</li> <li>Equipped with high-capacity rechargeable lithium batteries for outdoor using.</li> <li>High sensitivity tuner, strengthens the signal receptivity.</li> <li>DTV support TV program recode to USB flash or Hard disk(PVR) function.</li> </ol> |