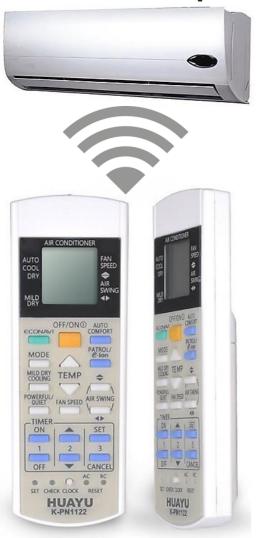

### K-PN1122 Panasonic Split Type Air-con Compatible Remote Control

- •HUAYU K-PN1122Panasonic Split Type Air-con Compatible Remote Control
- •Remote Control Compatible with Panasonic Split Type Air-con Only
- Not compatible with Panasonic Window Type Aircon
- Not compatible with National Air-con
- Setting via Digital Search Mode
- No Codes to input
- More than 8 meters transmitting distance
- Uses 2 AAA batteries (Not Included)
- •Compatible for: A75C2600 A75C3299 A75C2602 etc.