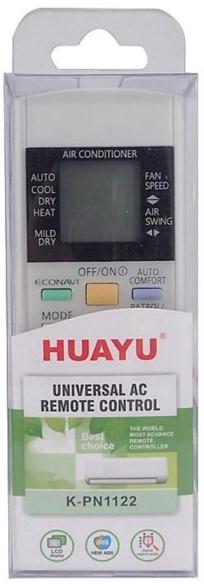

### K-PN1122 Panasonic Split Type Air-con Compatible Remote Control

- •HUAYU K-PN1122Panasonic Split Type Air-con Compatible Remote Control
- •Remote Control Compatible with Panasonic Split Type Air-con Only
- Not compatible with Panasonic Window Type Aircon
- Not compatible with National Air-con
- Setting via Digital Search Mode
- No Codes to input
- More than 8 meters transmitting distance
- Uses 2 AAA batteries (Not Included)
- •Compatible for: A75C2600 A75C3299 A75C2602 etc.