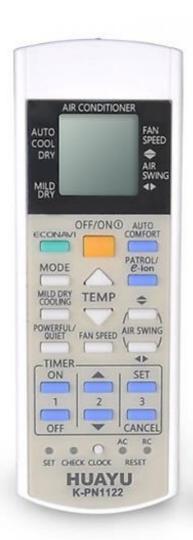

### K-PN1122 Panasonic Split Type Air-con Compatible Remote Control

- •HUAYU K-PN1122Panasonic Split Type Air-con Compatible Remote Control
- •Remote Control Compatible with Panasonic Split Type Air-con Only
- Not compatible with Panasonic Window Type Aircon
- Not compatible with National Air-con
- Setting via Digital Search Mode
- No Codes to input
- More than 8 meters transmitting distance
- Uses 2 AAA batteries (Not Included)
- •Compatible for: A75C2600 A75C3299 A75C2602 etc.

#### <u>SETTING METHOD VIA DIGITAL SEARCH MODE:</u>

- 1. Insert 2 AAA Batteries.
- 2. Press and hold "OFF/ON" Button for 3 seconds.

The remote control starts to search and will send one power code every 1.5 seconds till the air-con turns on or turns off.