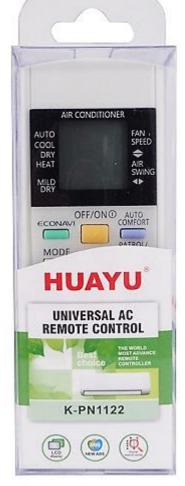

### K-PN1122 Panasonic Split Type Air-con Compatible Remote Control

- •HUAYU K-PN1122Panasonic Split Type Air-con Compatible Remote Control
- •Remote Control Compatible with Panasonic Split Type Air-con Only
- Not compatible with Panasonic Window Type Aircon
- Not compatible with National Air-con
- Setting via Digital Search Mode
- No Codes to input
- More than 8 meters transmitting distance
- Uses 2 AAA batteries (Not Included)
- •Compatible for: A75C2600 A75C3299 A75C2602 etc.