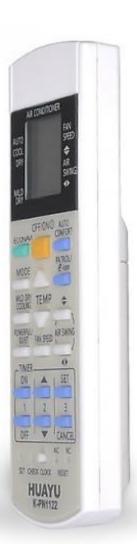

### K-PN1122 Panasonic Split Type Air-con Compatible Remote Control

- •HUAYU K-PN1122Panasonic Split Type Air-con Compatible Remote Control
- •Remote Control Compatible with Panasonic Split Type Air-con Only
- Not compatible with Panasonic Window Type Aircon
- Not compatible with National Air-con
- Setting via Digital Search Mode
- No Codes to input
- More than 8 meters transmitting distance
- Uses 2 AAA batteries (Not Included)
- •Compatible for: A75C2600 A75C3299 A75C2602 etc.

#### <u>SETTING METHOD VIA DIGITAL SEARCH MODE:</u>

- 1. Insert 2 AAA Batteries.
- 2. Press and hold "OFF/ON" Button for 3 seconds.

The remote control starts to search and will send one power code every 1.5 seconds till the air-con turns on or turns off.