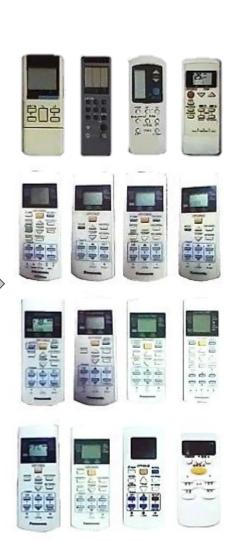

### K-PN1122 Panasonic Split Type Air-con Compatible Remote Control

- •HUAYU K-PN1122Panasonic Split Type Air-con Compatible Remote Control
- •Remote Control Compatible with Panasonic Split Type Air-con Only
- Not compatible with Panasonic Window Type Aircon
- Not compatible with National Air-con
- Setting via Digital Search Mode
- No Codes to input
- More than 8 meters transmitting distance
- Uses 2 AAA batteries (Not Included)
- •Compatible for: A75C2600 A75C3299 A75C2602 etc.