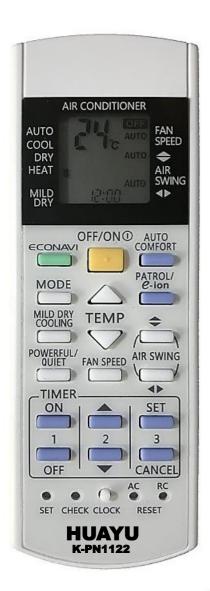

### K-PN1122 Panasonic Split Type Air-con Compatible Remote Control

- •HUAYU K-PN1122Panasonic Split Type Air-con Compatible Remote Control
- •Remote Control Compatible with Panasonic Split Type Air-con Only
- Not compatible with Panasonic Window Type Aircon
- Not compatible with National Air-con
- Setting via Digital Search Mode
- No Codes to input
- More than 8 meters transmitting distance
- Uses 2 AAA batteries (Not Included)
- •Compatible for: A75C2600 A75C3299 A75C2602 etc.

#### <u>SETTING METHOD VIA DIGITAL SEARCH MODE:</u>

- 1. Insert 2 AAA Batteries.
- 2. Press and hold "OFF/ON" Button for 3 seconds.

The remote control starts to search and will send one power code every 1.5 seconds till the air-con turns on or turns off.