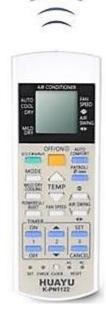

### K-PN1122 Panasonic Split Type Air-con Compatible Remote Control

- •HUAYU K-PN1122Panasonic Split Type Air-con Compatible Remote Control
- •Remote Control Compatible with Panasonic Split Type Air-con Only
- Not compatible with Panasonic Window Type Aircon
- Not compatible with National Air-con
- Setting via Digital Search Mode
- No Codes to input
- More than 8 meters transmitting distance
- Uses 2 AAA batteries (Not Included)
- •Compatible for: A75C2600 A75C3299 A75C2602 etc.

#### <u>SETTING METHOD VIA DIGITAL SEARCH MODE:</u>

- 1. Insert 2 AAA Batteries.
- 2. Press and hold "OFF/ON" Button for 3 seconds.

The remote control starts to search and will send one power code every 1.5 seconds till the air-con turns on or turns off.