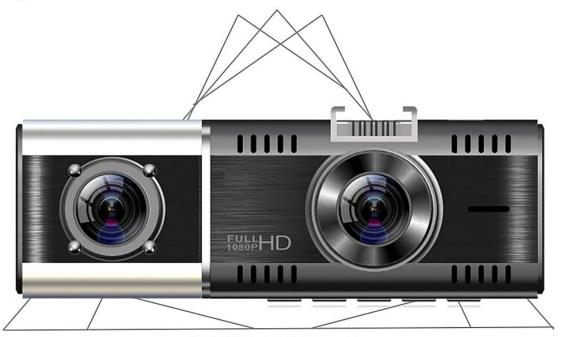

# Product display

## **Product parameters**

- 1 UP 2 MENU 3 Down 4 OK
- 6 Power key 6 USB interface 7 TF Card
- 8 IR Light 9 Back Len 10 Front Len

7-STAR WALK THE LINE GRAPH