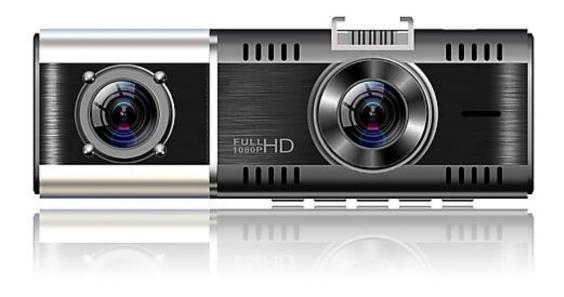

# Product display

## **Product parameters**

- 1 UP 2 MENU 3 Down 4 OK
- 6 Power key 6 USB interface 7 TF Card
- 8 IR Light 9 Back Len 10 Front Len

7-STAR WALK THE LINE GRAPH