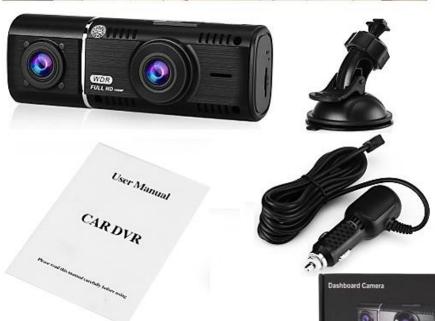

**7-STAR**\* Four pcs IR Night Vision Lights

Night vision supports capturing high definition pictures during night or dark environment.



#### 1080P HD Car Camera

Important parameters of 1080 p a vehicle traveling data recorder clarity clear information to hand.



## Parking monitoring

Day or night, even in the car to stop can sabotage vehicle real-time monitoring to prevent others.



#### 24 Hour parking monitoring, Motion detection

If the front is a static picture DVR will automatically stop recording If the front is a dynamic picture DVR will enter loop recording status Silent quardian car





# Product display





## **Product parameters**





- 1 UP 2 MENU 3 Down 4 OK
- 6 Power key 6 USB interface 7 TF Card
- 8 IR Light 9 Back Len 10 Front Len

7-STAR WALK THE LINE GRAPH





# $7-STAR^{\star}$

## **Product Specifications**

| Product name           | Vehicle traveling data recorder                                |
|------------------------|----------------------------------------------------------------|
| Product features       | HD camera, HD video.                                           |
| Color                  | Customized                                                     |
| Display                | HD display                                                     |
| Camera lens            | 170 degree A+ high resolution ultra wide angle lens            |
| Language               | Germany, West, English, Chinese,(Simplified). Chinese          |
|                        | (numerous), Russia, Japan, France, Italy, Korean, etc.         |
| File form