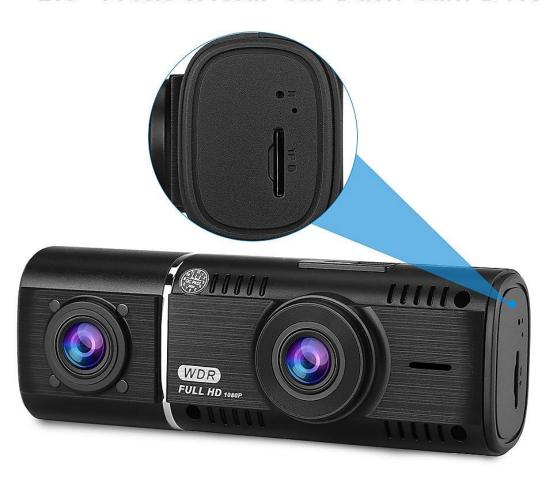

Parking Up to 32G Monitoring (Not Included)

Screen 170° Wide Angle Front + Rear

#### **Main Features:**

Photographic mode: 500 pixels

Resolution: Dual channel FHD 1080P

Camera lens: 170 degree A+ high resolution ultra wide angle lens.

Auto power on: The engine starts, it starts, engine shuts down, it shuts