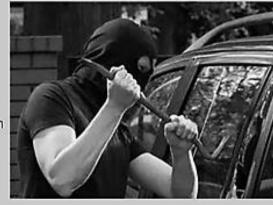

## Parking monitoring

Day or night, even in the car to stop can sabotage vehicle real-time monitoring to prevent others.

#### 24 Hour parking monitoring, Motion detection

If the front is a static picture DVR will automatically stop recording If the front is a dynamic picture DVR will enter loop recording status Silent quardian car