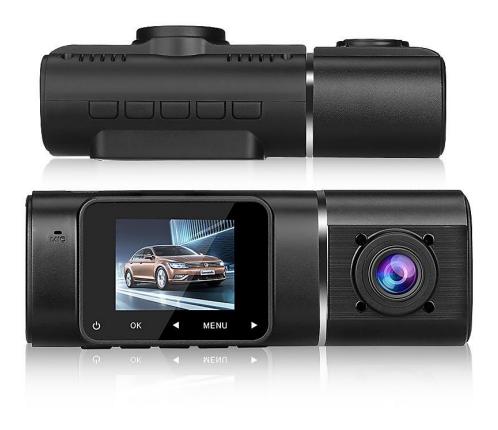

# Product display

## **Product parameters**

- 1 UP 2 MENU 3 Down 4 OK
- 6 Power key 6 USB interface 7 TF Card
- 8 IR Light 9 Back Len 10 Front Len

7-STAR WALK THE LINE GRAPH