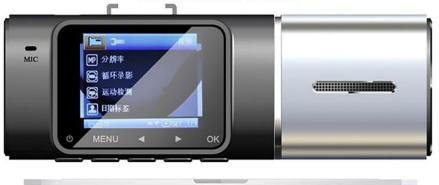

## **Product parameters**

- 1 UP 2 MENU 3 Down 4 OK
- 6 Power key 6 USB interface 7 TF Card
- 8 IR Light 9 Back Len 10 Front Len

7-STAR WALK THE LINE GRAPH