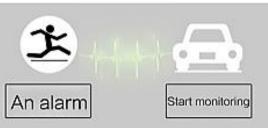

## Parking monitoring

Day or night, even in the car to stop can sabotage vehicle real-time monitoring to prevent others.

#### 24 Hour parking monitoring, Motion detection

If the front is a static picture DVR will automatically stop recording If the front is a dynamic picture DVR will enter loop recording status Silent quardian car