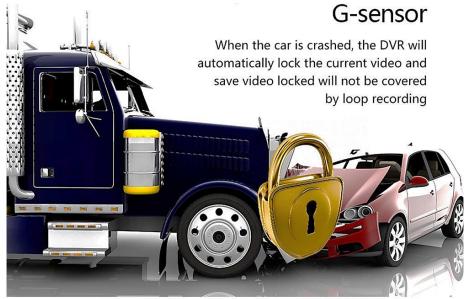

## Parking monitoring

Day or night, even in the car to stop can sabotage vehicle real-time monitoring to prevent others.