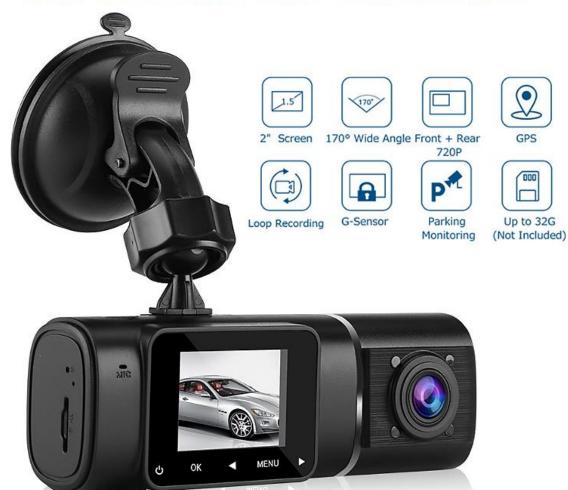

Parking Up to 32G Monitoring (Not Included)

Screen 170° Wide Angle Front + Rear

#### **Main Features:**

Photographic mode: 500 pixels

Resolution: Dual channel FHD 1080P

Camera lens: 170 degree A+ high resolution ultra wide angle lens.

Auto power on: The engine starts, it starts, engine shuts down, it shuts

## Parking monitoring

Day or night, even in the car to stop can sabotage vehicle real-time monitoring to prevent others.

#### 24 Hour parking monitoring, Motion detection

If the front is a static picture DVR will automatically stop recording If the front is a dynamic picture DVR will enter loop recording status Silent quardian car