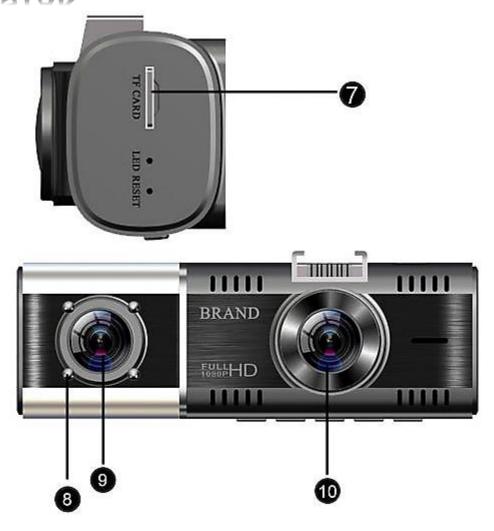

## **Product parameters**

- 1 UP 2 MENU 3 Down 4 OK
- 6 Power key 6 USB interface 7 TF Card
- 8 IR Light 9 Back Len 10 Front Len

7-STAR WALK THE LINE GRAPH