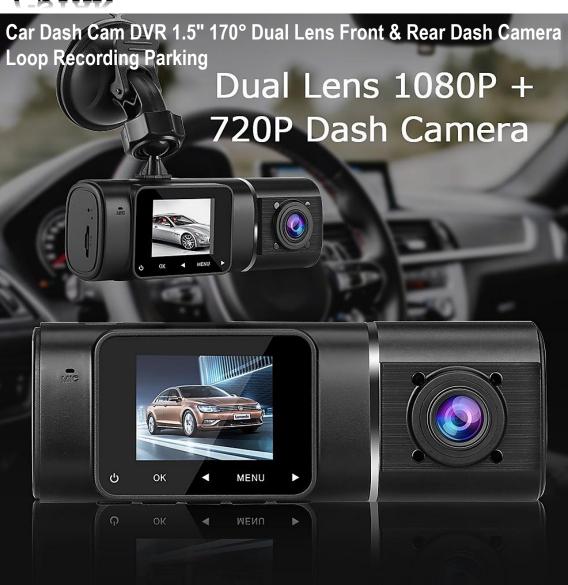

## Dual Lens 1080P720P Dash Camera

## 1.5" Front & Rear Car Dash Cam DVR

### 1.5" Front & Rear Car Dash Cam DVR