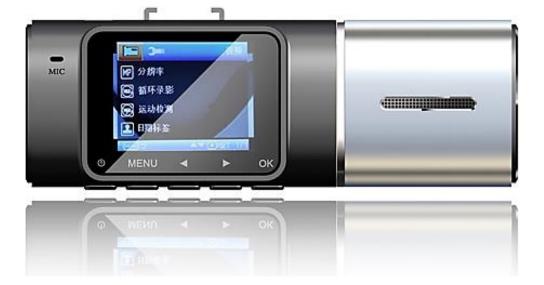

# Product display

## **Product parameters**

- 1 UP 2 MENU 3 Down 4 OK
- 6 Power key 6 USB interface 7 TF Card
- 8 IR Light 9 Back Len 10 Front Len

7-STAR WALK THE LINE GRAPH