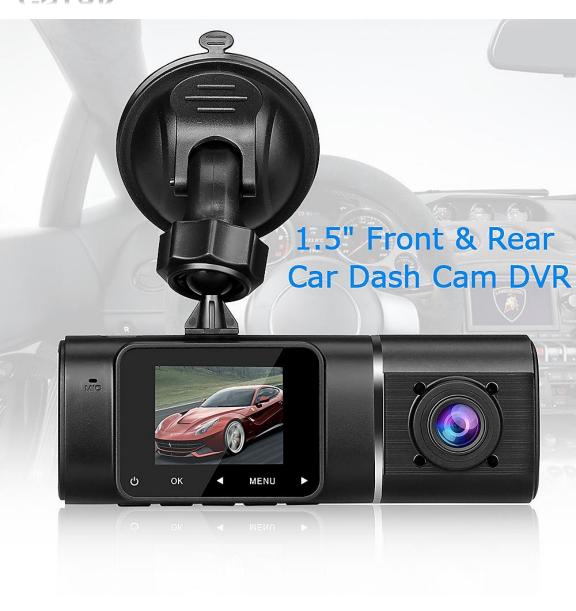

Parking Up to 32G Monitoring (Not Included)











Screen 170° Wide Angle Front + Rear

## Dual Lens 1080P720P Dash Camera



#### **Main Features:**

Photographic mode: 500 pixels

Resolution: Dual channel FHD 1080P

Camera lens: 170 degree A+ high resolution ultra wide angle lens.

Auto power on: The engine starts, it starts, engine shuts down, it shuts

down.





## 1.5" Front & Rear Car Dash Cam DVR



### 1.5" Front & Rear Car Dash Cam DVR





## 1.5" Front & Rear Car Dash Cam DVR







# **7-STAR**\* Four pcs IR Night Vision Lights

Night vision supports capturing high definition pictures during night or dark environment.



#### 1080P HD Car Camera

Important parameters of 1080 p a vehicle traveling data recorder clarity clear information to hand.



## Parking monitoring

Day or night, even in the car to stop can sabotage vehicle real-time monitoring to prevent others.



#### 24 Hour parking monitoring, Motion detection

If the front is a static picture DVR will automatically stop recording If the front is a dynamic picture DVR will enter loop recording status Silent quardian car





# Product display





## **Product parameters**





- 1 UP 2 MENU 3 Down 4 OK
- 6 Power key 6 USB interface 7 TF Card
- 8 IR Light 9 Back