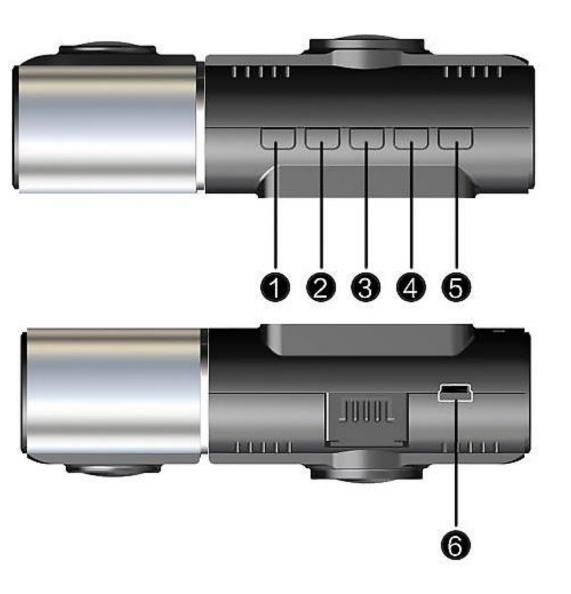

## **Product parameters**

- 1 UP 2 MENU 3 Down 4 OK
- 6 Power key 6 USB interface 7 TF Card
- 8 IR Light 9 Back Len 10 Front Len

7-STAR WALK THE LINE GRAPH