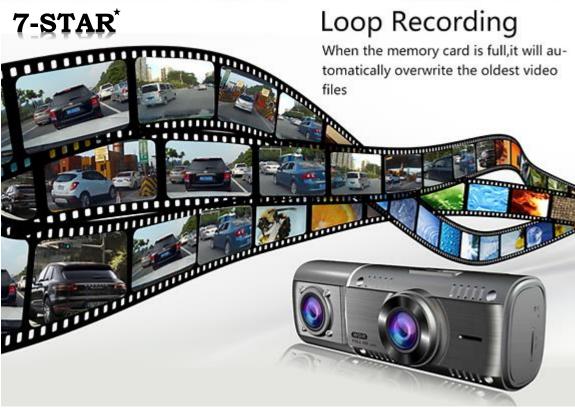

#### 24 Hour parking monitoring, Motion detection

If the front is a static picture DVR will automatically stop recording If the front is a dynamic picture DVR will enter loop recording status Silent quardian car