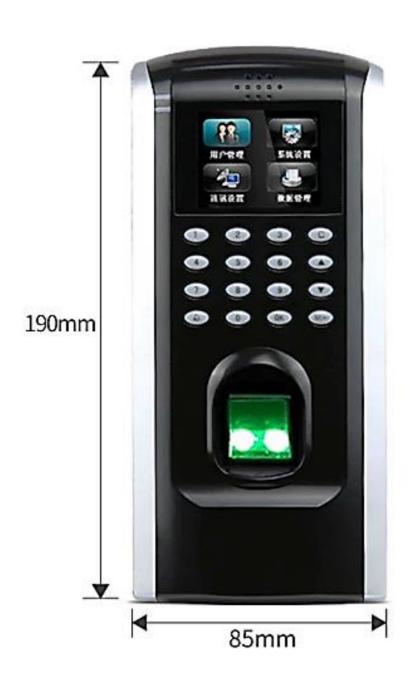

#### **Specifications:**

| Fingerprint Capacity         | 1,500 templates                                                     |
|------------------------------|---------------------------------------------------------------------|
| Card Capacity                | 5,000 (Optional)                                                    |
| Transaction Capacity         | 80,000                                                              |
| Sensor                       | Optical Sensor                                                      |
| Algorithm Version            | Finger v10.0                                                        |
| Communication                | RS232/485, TCP/IP                                                   |
| Access Control Interface for | 3rd party electric lock, door sensor, exit button, alarm, Door Bell |
| Wiegand Signal               | Output (Optional Input)                                             |
| Hardware plateform           | ZEM720                                                              |
| Standard function            | Time zone, Group, Anti-passback                                     |
| Optional function            | EM/MF card, ADMS, Web, WIFI                                         |
| Power Supply                 | 12V DC,3A                                                           |
| Operating Temperature        | 0 °C- 45 °C                                                         |
| Operating Humidity           | 20%-80%                                                             |
| Aux. Input                   | 1ea for linkage function                                            |
| Dimension(WxDxH)             | 91*188*38mm                                                         |
| Weight                       | 0.9KG                                                               |