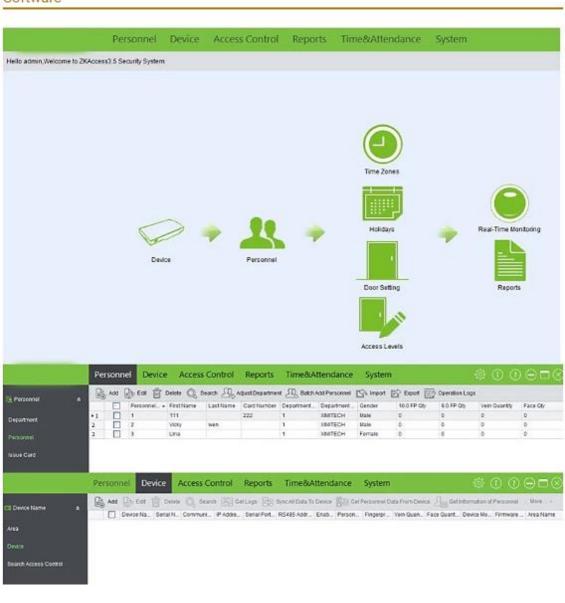

# F7 Biometric RFID Fingerprint Time Attendance clock IP/TCP Access Control



Fingerprint
Network
Access Control
Time
Attendance













#### Software





#### Features:

- 2-inch color display with graphical UI, easy for operation
- Audio-Visual indications for acceptance & rejection of fingerprints
- TCP/IP or RS485 communication for various networking environments
- Built-in auxiliary input with enhanced flexibility to link with wired detector or switch
- Up to 15 multi-verification methods to enhance security level
- Standard access control features such as Time Zone, Holiday, A&C Group, Unlock combination etc.
- Tamper-proofs switch and multiple alarm outputs
- Duress Alarm offers effective protection against duress by threats
- Optional metal protection case for outdoor installation
- Multi-language customizable

#### **Specifications:**

| Fingerprint Capacity         | 1,500 templates