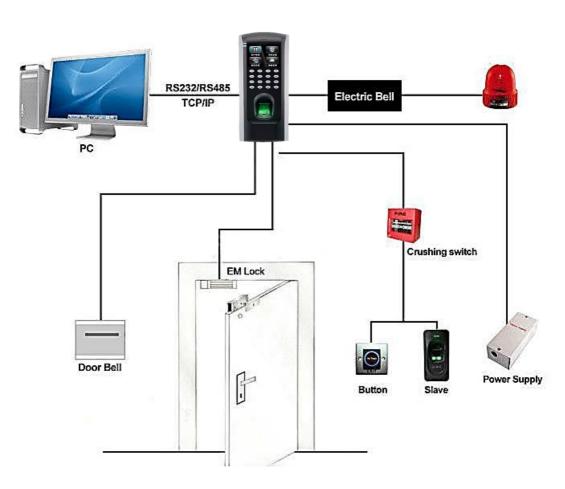

#### Features:

- 2-inch color display with graphical UI, easy for operation
- Audio-Visual indications for acceptance & rejection of fingerprints
- TCP/IP or RS485 communication for various networking environments
- Built-in auxiliary input with enhanced flexibility to link with wired detector or switch
- Up to 15 multi-verification methods to enhance security level
- Standard access control features such as Time Zone, Holiday, A&C Group, Unlock combination etc.
- Tamper-proofs switch and multiple alarm outputs
- Duress Alarm offers effective protection against duress by threats
- Optional metal protection case for outdoor installation
- Multi-language customizable

#### **Specifications:**

| Fingerprint Capacity         | 1,500 templates                                                     |
|------------------------------|---------------------------------------------------------------------|
| Card Capacity                | 5,000 (Optional)                                                    |
| Transaction Capacity         | 80,000                                                              |
| Sensor                       | Optical Sensor                                                      |
| Algorithm Version            | Finger v10.0                                                        |
| Communication                | RS232/485, TCP/IP                                                   |
| Access Control Interface for | 3rd party electric lock, door sensor, exit button, alarm, Door Bell |
| Wiegand Signal               | Output (Optional Input)                                             |
| Hardware plateform           | ZEM720                                                              |
| Standard function            | Time zone, Group, Anti-passback                                     |
| Optional function            | EM/MF card, ADMS, Web, WIFI                                         |
| Power Supply                 | 12V DC,3A                                                           |
| Operating Temperature        | 0 °C- 45 °C                                                         |
| Operating Humidity           | 20%-80%                                                             |
| Aux. Input                   | 1ea for linkage function                                            |
| Dimension(WxDxH)             | 91*188*38mm                                                         |
| Weight                       | 0.9KG                                                               |