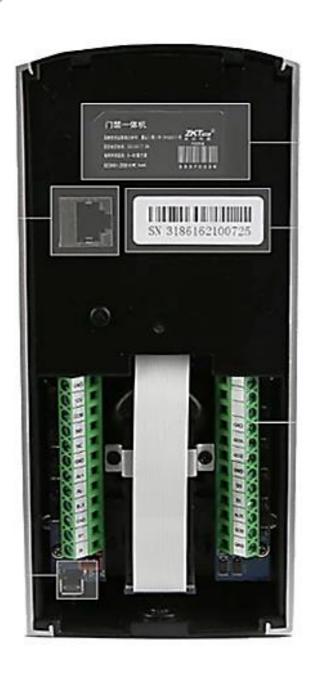

#### **Specifications:**

| Fingerprint Capacity         | 1,500 templates                                                     |
|------------------------------|---------------------------------------------------------------------|
| Card Capacity                | 5,000 (Optional)                                                    |
| Transaction Capacity         | 80,000                                                              |
| Sensor                       | Optical Sensor                                                      |
| Algorithm Version            | Finger v10.0                                                        |
| Communication                | RS232/485, TCP/IP                                                   |
| Access Control Interface for | 3rd party electric lock, door sensor, exit button, alarm, Door Bell |
| Wiegand Signal               | Output (Optional Input)                                             |
| Hardware plateform           | ZEM720                                                              |
| Standard function            | Time zone, Group, Anti-passback                                     |
| Optional function            | EM/MF card, ADMS, Web, WIFI                                         |
| Power Supply                 | 12V DC,3A                                                           |
| Operating Temperature        | 0 °C- 45 °C                                                         |
| Operating Humidity           | 20%-80%                                                             |
| Aux. Input                   | 1ea for linkage function                                            |
| Dimension(WxDxH)             | 91*188*38mm                                                         |
| Weight                       | 0.9KG                                                               |