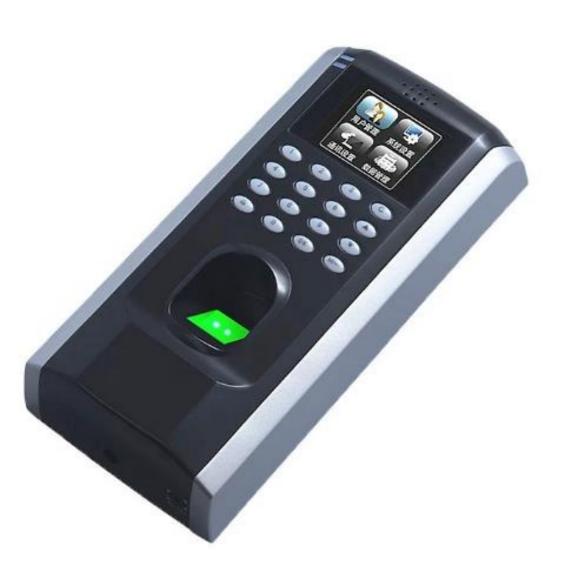

# F7 Biometric RFID Fingerprint Time Attendance clock IP/TCP Access Control

Fingerprint
Network
Access Control
Time
Attendance

#### Features:

- 2-inch color display with graphical UI, easy for operation
- Audio-Visual indications for acceptance & rejection of fingerprints
- TCP/IP or RS485 communication for various networking environments
- Built-in auxiliary input with enhanced flexibility to link with wired detector or switch
- Up to 15 multi-verification methods to enhance security level
- Standard access control features such as Time Zone, Holiday, A&C Group, Unlock combination etc.
- Tamper-proofs switch and multiple alarm outputs
- Duress Alarm offers effective protection against duress by threats
- Optional metal protection case for outdoor installation
- Multi-language customizable