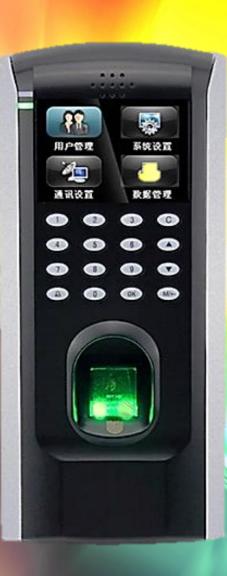

#### Features:

- 2-inch color display with graphical UI, easy for operation
- Audio-Visual indications for acceptance & rejection of fingerprints
- TCP/IP or RS485 communication for various networking environments
- Built-in auxiliary input with enhanced flexibility to link with wired detector or switch
- Up to 15 multi-verification methods to enhance security level
- Standard access control features such as Time Zone, Holiday, A&C Group, Unlock combination etc.
- Tamper-proofs switch and multiple alarm outputs
- Duress Alarm offers effective protection against duress by threats
- Optional metal protection case for outdoor installation
- Multi-language customizable

#### **Specifications:**

| Fingerprint Capacity         | 1,500 templates                                                     |
|------------------------------|---------------------------------------------------------------------|
| Card Capacity                | 5,000 (Optional)                                                    |
| Transaction Capacity         | 80,000                                                              |
| Sensor                       | Optical Sensor                                                      |
| Algorithm Version            | Finger v10.0                                                        |
| Communication                | RS232/485, TCP/IP                                                   |
| Access Control Interface for | 3rd party electric lock, door sensor, exit button, alarm, Door Bell |
| Wiegand Signal               | Output (Optional Input)                                             |
| Hardware plateform           | ZEM720                                                              |
| Standard function            | Time zone, Group, Anti-passback                                     |
| Optional function            | EM/MF card, ADMS, Web, WIFI                                         |
| Power Supply                 | 12V DC,3A                                                           |
| Operating Temperature        | 0 °C- 45 °C                                                         |
| Operating Humidity           | 20%-80%                                                             |
| Aux. Input                   | 1ea for linkage function                                            |
| Dimension(WxDxH)             | 91*188*38mm                                                         |
| Weight                       | 0.9KG                                                               |