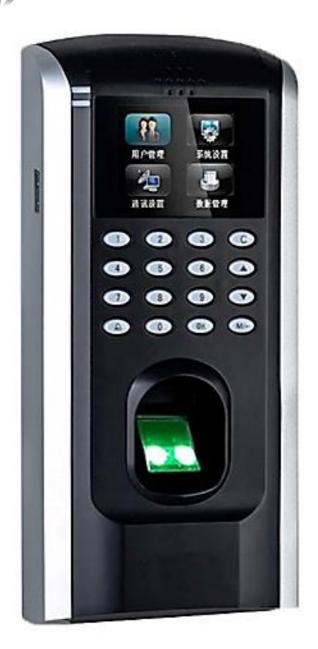

#### Features:

- 2-inch color display with graphical UI, easy for operation
- Audio-Visual indications for acceptance & rejection of fingerprints
- TCP/IP or RS485 communication for various networking environments
- Built-in auxiliary input with enhanced flexibility to link with wired detector or switch
- Up to 15 multi-verification methods to enhance security level
- Standard access control features such as Time Zone, Holiday, A&C Group, Unlock combination etc.
- Tamper-proofs switch and multiple alarm outputs
- Duress Alarm offers effective protection against duress by threats
- Optional metal protection case for outdoor installation
- Multi-language customizable

#### **Specifications:**

| Fingerprint Capacity         | 1,500 templates                                                     |
|------------------------------|---------------------------------------------------------------------|
| Card Capacity                | 5,000 (Optional)                                                    |
| Transaction Capacity         | 80,000                                                              |
| Sensor                       | Optical Sensor                                                      |
| Algorithm Version            | Finger v10.0                                                        |
| Communication                | RS232/485, TCP/IP                                                   |
| Access Control Interface for | 3rd party electric lock, door sensor, exit button, alarm, Door Bell |
| Wiegand Signal               | Output (Optional Input)                                             |
| Hardware plateform           | ZEM720                                                              |
| Standard function            | Time zone, Group, Anti-passback                                     |
| Optional function            | EM/MF card, ADMS, Web, WIFI                                         |
| Power Supply                 | 12V DC,3A                                                           |
| Operating Temperature        | 0 °C- 45 °C                                                         |
| Operating Humidity           | 20%-80%                                                             |
| Aux. Input                   | 1ea for linkage function                                            |
| Dimension(WxDxH)             | 91*188*38mm                                                         |
| Weight                       | 0.9KG                                                               |