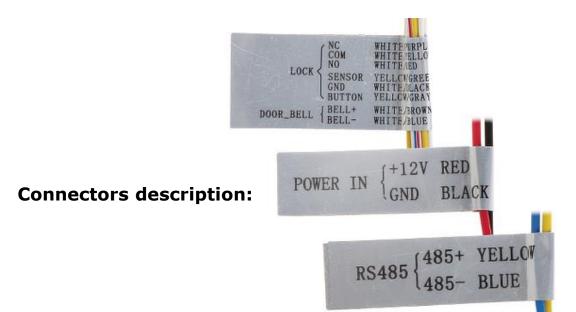

### HIKVISION, LCD Display, STANDALONE TIME/ATTENDANCE/ Access Terminal, MIFARE and Fingerprint Reader













### Front panel:





### **Rear view:**





### **Connectors:**













In the kit:

# DS-K1T804MF



#### **System Parameters**

| FRR (False Rejection Rate):       | ≤0.01%                                                                                                 |
|-----------------------------------|--------------------------------------------------------------------------------------------------------|
| Fingerprint Capacity:             | 3,000 Fingerprints; Up to 10 Fingerprints for Each Person                                              |
| Card Reading Response Duration:   | <1s                                                                                                    |
| Card Reading Mode:                | Supports Mifare Card, Including Cards with Special Shapes; Supports Rea ding Card in Metal Environment |
| Storage: