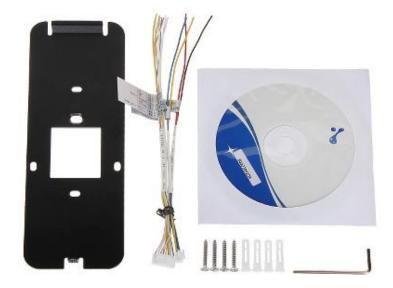

### HIKVISION, LCD Display, STANDALONE TIME/ATTENDANCE/ Access Terminal, MIFARE and Fingerprint Reader













### Front panel:





### **Rear view:**





### **Connectors:**













In the kit:

# DS-K1T804MF



#### **System Parameters**

| FRR (False Rejection Rate):       | ≤0.01%                                                                                                 |
|-----------------------------------|--------------------------------------------------------------------------------------------------------|
| Fingerprint Capacity:             | 3,000 Fingerprints; Up to 10 Fingerprints for Each Person                                              |
| Card Reading Response Duration:   | <1s                                                                                                    |
| Card Reading Mode:                | Supports Mifare Card, Including Cards with Special Shapes; Supports Rea ding Card in Metal Environment |
| Storage: