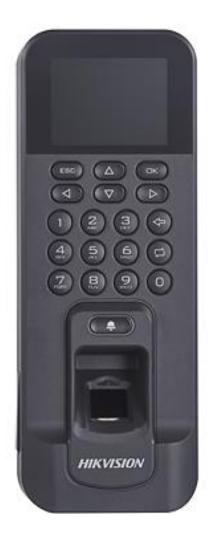

### HIKVISION, LCD Display, STANDALONE TIME/ATTENDANCE/ Access Terminal, MIFARE and Fingerprint Reader













### Front panel:





### **Rear view:**





### **Connectors:**













In the kit:

# DS-K1T804MF



#### **System Parameters**

| FRR (False Rejection Rate):       | ≤0.01%                                                                                                 |
|-----------------------------------|--------------------------------------------------------------------------------------------------------|
| Fingerprint Capacity:             | 3,000 Fingerprints; Up to 10 Fingerprints for Each Person                                              |
| Card Reading Response Duration:   | <1s                                                                                                    |
| Card Reading Mode:                | Supports Mifare Card, Including Cards with Sp