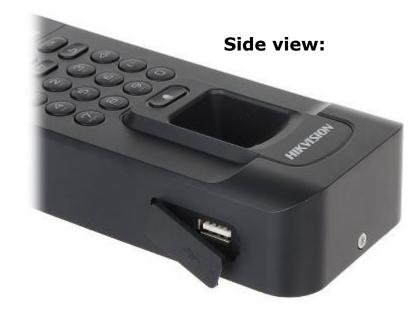

### HIKVISION, LCD Display, STANDALONE TIME/ATTENDANCE/ Access Terminal, MIFARE and Fingerprint Reader













### Front panel:





### **Rear view:**





### **Connectors:**













In the kit:

# DS-K1T804MF



#### **System Parameters**

| FRR (False Rejection Rate):       | ≤0.01%                                                                                                 |
|-----------------------------------|--------------------------------------------------------------------------------------------------------|
| Fingerprint Capacity:             | 3,000 Fingerprints; Up to 10 Fingerprints for Each Person                                              |
| Card Reading Response Duration:   | <1s                                                                                                    |
| Card Reading Mode:                | Supports Mifare Card, Including Cards with Special Shapes; Supports Rea ding Card in Metal Environment |
| Storage: