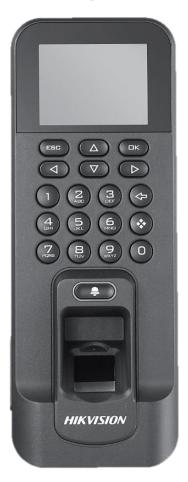

### HIKVISION, LCD Display, STANDALONE TIME/ATTENDANCE/ Access Terminal, MIFARE and Fingerprint Reader













### Front panel:





### **Rear view:**





### **Connectors:**













In the kit:

# DS-K1T804MF



#### **System Parameters**

| FRR (False Rejection Rate):       | ≤0.01%                                                                                                 |
|-----------------------------------|--------------------------------------------------------------------------------------------------------|
| Fingerprint Capacity:             | 3,000 Fingerprints; Up to 10 Fingerprints for Each Person                                              |
| Card Reading Response Duration:   | <1s                                                                                                    |
| Card Reading Mode:                | Supports Mifare Card, Including Cards with Special Shapes; Supports Rea