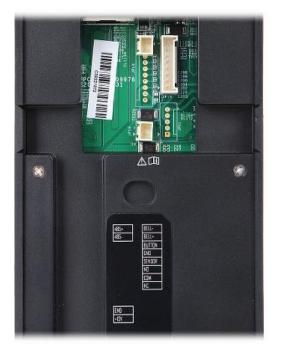

### HIKVISION, LCD Display, STANDALONE TIME/ATTENDANCE/ Access Terminal, MIFARE and Fingerprint Reader













### Front panel:





### **Rear view:**





### **Connectors:**













In the kit:

# DS-K1T804MF



#### **System Parameters**

| FRR (False Rejection Rate):       | ≤0.01%                                                                                                 |
|-----------------------------------|--------------------------------------------------------------------------------------------------------|
| Fingerprint Capacity:             | 3,000 Fingerprints; Up to 10 Fingerprints for Each Person                                              |
| Card Reading Response Duration:   | <1s                                                                                                    |
| Card Reading Mode:                | Supports Mifare Card, Including Cards with Special Shapes; Supports Rea ding Card in Metal Environment |
| Storage: