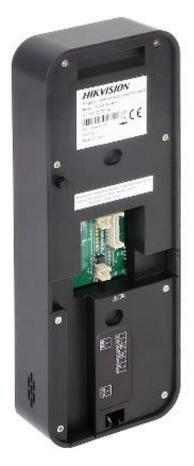

### HIKVISION, LCD Display, STANDALONE TIME/ATTENDANCE/ Access Terminal, MIFARE and Fingerprint Reader













### Front panel:





### **Rear view:**





### **Connectors:**













In the kit:

# DS-K1T804MF



#### **System Parameters**

| FRR (False Rejection Rate):       | ≤0.01%                                                                                                 |
|-----------------------------------|--------------------------------------------------------------------------------------------------------|
| Fingerprint Capacity:             | 3,000 Fingerprints; Up to 10 Fingerprints for Each Person                                              |
| Card Reading Response Duration:   | <1s                                                                                                    |
| Card Reading Mode:                | Supports Mifare Card, Including Cards with Special Shapes; Supports Rea ding Card in Metal Envi