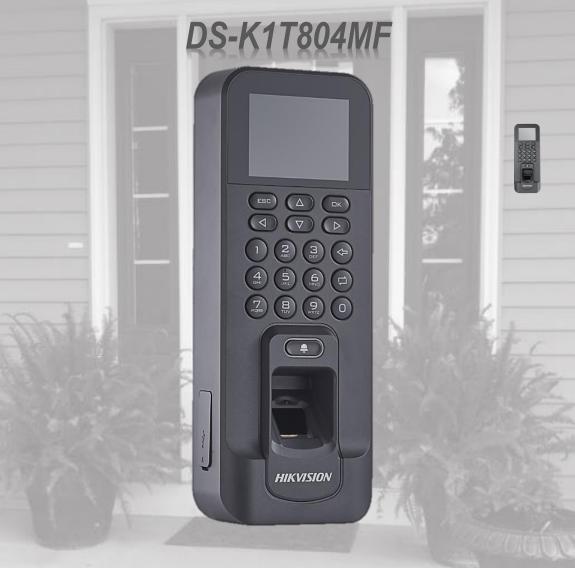

### HIKVISION, LCD Display, STANDALONE TIME/ATTENDANCE/ Access Terminal, MIFARE and Fingerprint Reader

# DS-K1T804MF