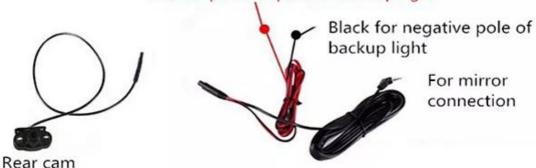

ation behind the car to prevent dangerous events, reversing safer.











#### **Dual Lens**

Configure the rear camera to watch the front and back at the same time and respond in time.





### Loop recording

When the capacity of the micro SD card becomes full during recording, new data is overwritten in order from the oldest file first. It eliminates the work of deleting unnecessary data and there is no worry about omission of shooting due to insufficient card capacity at the time of emergency. (SD card not included)





### **Emergency video function**

When a major accident occurs, the screen is automatically stored to prevent the image from being lost and covered

stick the rearview cam onto the windshield with the provided 3M tape



#### Red for positive pole of backup light











#### Package Included:

- 1 X Car DVR Monitor
- 1 X Rear Camera With Cable
- 1 X Car Charger
- 1 X Suction Cup Holder
- 1 X User Manual