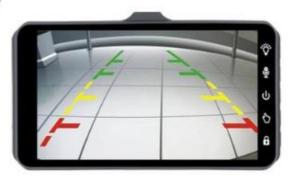

|
| Interface              | USB 2.0, AV-OUT                                                                         |
| Charger                | DC5V 1A                                                                                 |
| Battery                | Li-polymer battery 350mAh/3.7V                                                          |
| External memory        | Max 64GB(It's better to have C10 high rate TF card).                                    |
| Temp erature           | Operation temp: -10° C-65° C, storage temp: -20° C-70° C.                               |







#### **4inch Touch screen**





### Parking rearview

With a rear camera, reversing can see the situation behind the car to prevent dangerous events, reversing safer.











#### **Dual Lens**

Configure the rear camera to watch the front and back at the same time and respond in time.





### Loop recording

When the capacity of the micro SD card becomes full during recording, new data is overwritten in order from the oldest file first. It eliminates the work of deleting unnecessary data and there is no worry about omission of shooting due to insufficient card capacity at the time of emergency. (SD card not included)





### **Emergency video function**

When a major accident occurs, the screen is automatically stored to prevent the image from being lost and covered

stick the rearview cam onto the windshield with the provided 3M tape



#### Red for positive pole of backup light











#### Package Included:

- 1 X Car DVR Monitor
- 1 X Rear C