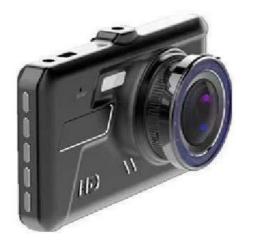

#### **Dual Lens**

Configure the rear camera to watch the front and back at the same time and respond in time.