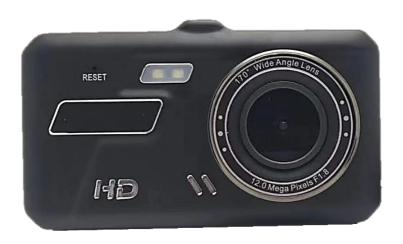

ion behind the car to prevent dangerous events, reversing safer.











#### **Dual Lens**

Configure the rear camera to watch the front and back at the same time and respond in time.





### Loop recording

When the capacity of the micro SD card becomes full during recording, new data is overwritten in order from the oldest file first. It eliminates the work of deleting unnecessary data and there is no worry about omission of shooting due to insufficient card capacity at the time of emergency. (SD card not included)





### **Emergency video function**

When a major accident occurs, the screen is automatically stored to prevent the image from being lost and covered

stick the rearview cam onto the windshield with the provided 3M tape



#### Red for positive pole of backup light











#### Package Included:

- 1 X Car DVR Monitor
- 1 X Rear Camera With Cable
- 1 X Car Charger
- 1 X Suction Cup Holder
- 1 X User Manual