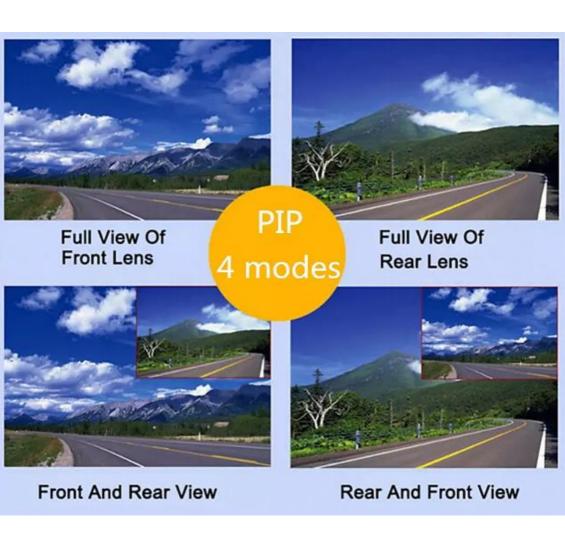

#### **Dual Lens**

Configure the rear camera to watch the front and back at the same time and respond in time.