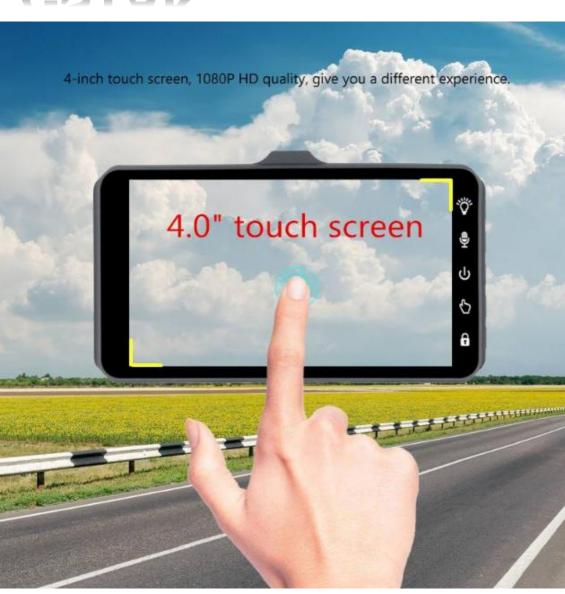

#### **Product features:**

1) 4.0 inches full view screen provides a more vivid and colourful image display and the touch panel

makes it more convenient and brisk to operate the car DVR;

2) Full HD 1080P resolution with enhanced night vision allows you to achieve the highest quality image

#### **4inch Touch screen**