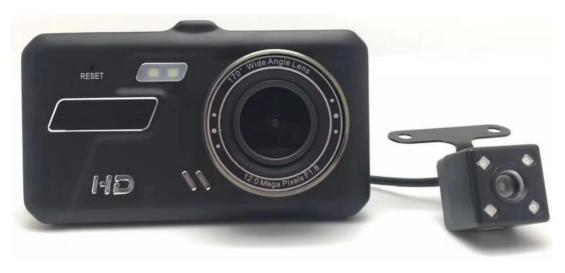

#### **Dual Lens**

Configure the rear camera to watch the front and back at the same time and respond in time.

### Parking rearview

With a rear camera, reversing can see the situation behind the car to prevent dangerous events, reversing safer.