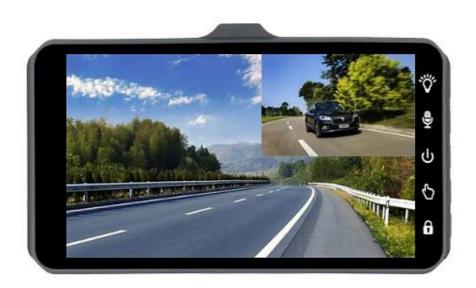

#### **4inch Touch screen**

#### **Dual Lens**

Configure the rear camera to watch the front and back at the same time and respond in time.