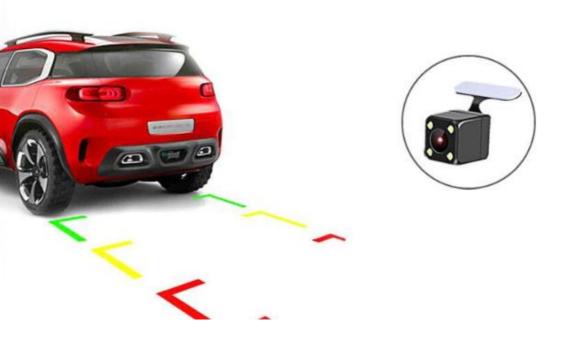

### Parking rearview

With a rear camera, reversing can see the situation behind the car to prevent dangerous events, reversing safer.

#### Red for positive pole of backup light