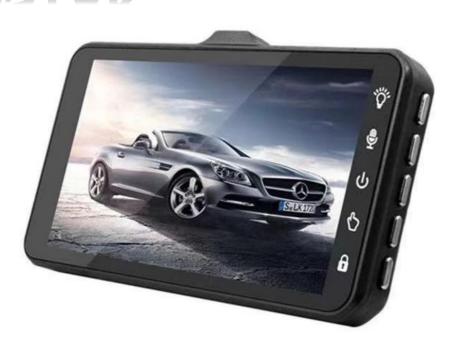

#### **4inch Touch screen**

#### **Product features:**

1) 4.0 inches full view screen provides a more vivid and colourful image display and the touch panel

makes it more convenient and brisk to operate the car DVR;

2) Full HD 1080P resolution with enhanced night vision allows you to achieve the highest quality image