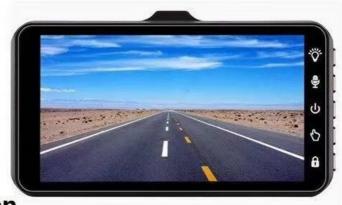

| Built-in                                                                                |
| Speaker                | Built-in                                                                                |
| Interface              | USB 2.0, AV-OUT                                                                         |
| Charger                | DC5V 1A                                                                                 |
| Battery                | Li-polymer battery 350mAh/3.7V                                                          |
| External memory        | Max 64GB(It's better to have C10 high rate TF card).                                    |
| Temp erature           | Operation temp: -10° C-65° C, storage temp: -20° C-70° C.                               |







#### **4inch Touch screen**





### Parking rearview

With a rear camera, reversing can see the situation behind the car to prevent dangerous events, reversing safer.











#### **Dual Lens**

Configure the rear camera to watch the front and back at the same time and respond in time.





### Loop recording

When the capacity of the micro SD card becomes full during recording, new data is overwritten in order from the oldest file first. It eliminates the work of deleting unnecessary data and there is no worry about omission of shooting due to insufficient card capacity at the time of emergency. (SD card not included)





### **Emergency video function**

When a major accident occurs, the screen is automatically stored to prevent the image from being lost and covered

stick the rea