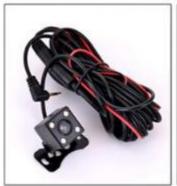

### Parking rearview

With a rear camera, reversing can see the situation behind the car to prevent dangerous events, reversing safer.

#### **Dual Lens**

Configure the rear camera to watch the front and back at the same time and respond in time.