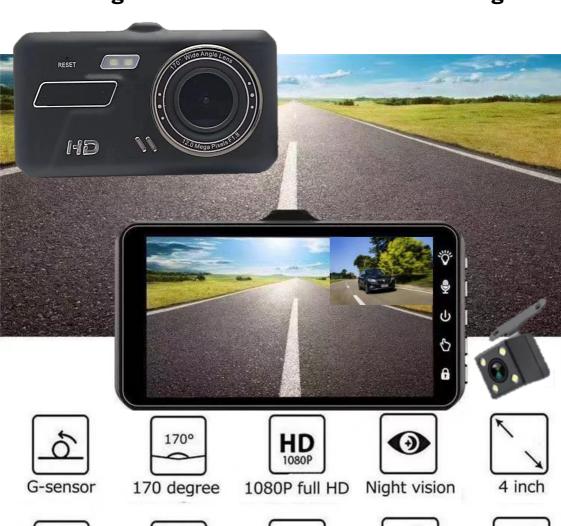

4.0 inches Touch Screen Car DVR Full HD 1080P Car Dashboard camera Dual-lens 2Ch Driving Data recorder 170° wide view angle

#### **Product features:**

1) 4.0 inches full view screen provides a more vivid and colourful image display and the touch panel

makes it more convenient and brisk to operate the car DVR;

2) Full HD 1080P resolution with enhanced night vision allows you to achieve the highest quality image

both in the daytime and at night;

- 3) 2Channels, both the front and rear cam can record simultaneously;
- 4) Front 170° + rear 120° super wide view angle;
- 5) Seamless loop recording, not any second video will be missed, no worry about full card;
- 6) 3 axials G-sensor automatically lock videos of unexpected incidents for later playback;
- 7) 24 hours parking monitor (direct charger is required to ensure power supply after engine shutdown);
- 8) Motion detection detects any movement of the object and starts recording automatically;
- 9) Automatic rearview parking grid makes it much easier to park the car.

| Model no.              | DCZ16D-2                                                                                |
|------------------------|-----------------------------------------------------------------------------------------|
| LCD display            | 4.0" Full view angle high definition screen                                             |
| Lens                   | 12 Megapixels CMOS sensor, 6 layers full glass lens, 170 degrees ultra wide view angle. |
| Video format           | AVI                                                                                     |
| Video resolution       | 1080FHD 1920x1080, 720P 1280x720, VGA 640x480.                                          |
| Photo format           | JPEG                                                                                    |
| Photo resolution       | 12M, 10M, 8M, 5M, 3M, 2M, 1.3M, VGA.                                                    |
| Cycle recording        | Support; 1min, 3min, 5min, off.                                                         |
| Motion detection       | Support                                                                                 |
| G-sensor               | Support; high, medium, low, off.                                                        |
| Auto power on/off      | Support; 3min, 5min, 10min, off.                                                        |
| Interval recording     | Support; 100ms, 200ms, 500ms, off.                                                      |
| HDR                    | Support                                                                                 |
| Headlight warning      | Support( when the image sensor detects the illumination is too dark, the DVR would      |
|                        | remind to take on the car headlight to make up enough light)                            |
| Parking monitor        | Support                                                                                 |
| Starlight night vision | Support                                                                                 |
| Real time stamp        | Support                                                                                 |
| Microphone             | Built-in                                                                                |
| Speaker                | Built-in                                                                                |
| Interface              | USB 2.0, AV-OUT                                                                         |
| Charger                | DC5V 1A                                                                                 |
| Battery                | Li-polymer battery 350mAh/3.7V                                                          |
| External memory        | Max 64GB(It's better to have C10 high rate TF card).                                    |
| Temp erature           | Operation temp: -10° C-65° C, storage temp: -20° C-70° C.                               |