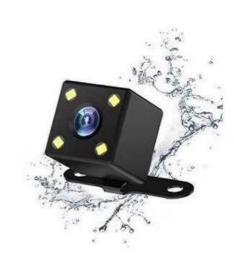

### Parking rearview

With a rear camera, reversing can see the situation behind the car to prevent dangerous events, reversing safer.