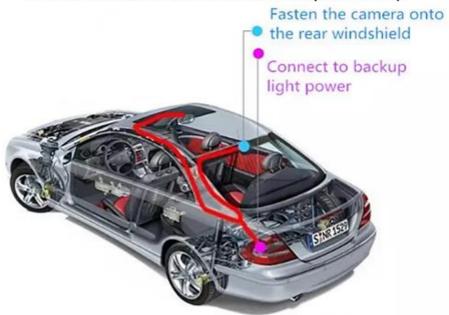

### **Emergency video function**

When a major accident occurs, the screen is automatically stored to prevent the image from being lost and covered

stick the rearview cam onto the windshield with the provided 3M tape

#### Red for positive pole of backup light