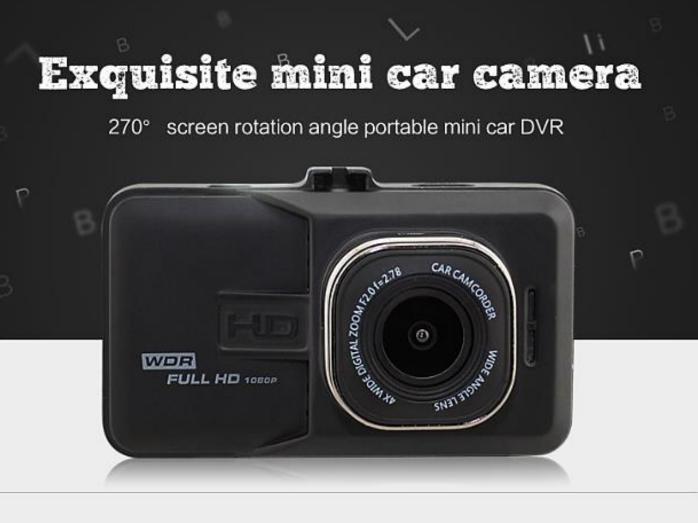

DC-FH06 Camera DVR Full HD 1080P Video Recorder G-sensor Night Vision Blackbox Dash Cam

This device is one of our new launches. It has a sturdy metal casing with a discreet black design. Small, compact and durable, this 1080p full HD dashcam allows you to monitor your journeys for the front vehicle.

| General              |                                                                                             |
|----------------------|---------------------------------------------------------------------------------------------|
| Model                | DC-FH06                                                                                     |
| Product features     | 170 degree,1080 Full HD                                                                     |
| Screen               | 3.0inch HD LCD screen                                                                       |
| Video resolution     | FHD 1920*1808P/1440*1080P/1280*720P<br>848*480P/640*480P/320*240P                           |
| G-sensor             | Built-in (under the car accident case of emergency save,not to be deleted)                  |
| Shot                 | A+grade high-resolution 140-degree ultra-wide-<br>angle lens                                |
| Language             | English,French,Italian,Greman,Russian,Japanese,<br>Thai,Spanish,Chinese,Traditional Chinese |
| File format          | MJPEG AVI                                                                                   |
| Loop recording       | Seamless loop recording,no leakage seconds                                                  |
| Truck switch machine | Support auto igntion on ,turn off shutdown                                                  |
| Motion detection     | Support                                                                                     |
| Division date        | Support                                                                                     |
| Camera mode          | 12 million                                                                                  |
| Photo format         | JPEG                                                                                        |
| Micro phone          | Support                                                                                     |
| Memory card          | TF card(support up to 64GB)                                                                 |
| Built-in stereo      | Support                                                                                     |
| IR                   | Support                                                                                     |
| Vedio Format         | PAL/NTSC                                                                                    |
| Current<br>Frequency | 50HZ/60HZ                                                                                   |
| USB functionality    | 1:USB-Disk 2:Power                                                                          |
| Power interface      | 5V 1A                                                                                       |