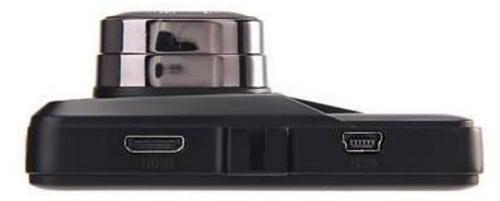

| General              |                                                                                             |
|----------------------|---------------------------------------------------------------------------------------------|
| Model                | DC-FH06                                                                                     |
| Product features     | 170 degree,1080 Full HD                                                                     |
| Screen               | 3.0inch HD LCD screen                                                                       |
| Video resolution     | FHD 1920*1808P/1440*1080P/1280*720P<br>848*480P/640*480P/320*240P                           |
| G-sensor             | Built-in (under the car accident case of emergency save,not to be deleted)                  |
| Shot                 | A+grade high-resolution 140-degree ultra-wide-<br>angle lens                                |
| Language             | English,French,Italian,Greman,Russian,Japanese,<br>Thai,Spanish,Chinese,Traditional Chinese |
| File format          | MJPEG AVI                                                                                   |
| Loop recording       | Seamless loop recording,no leakage seconds                                                  |
| Truck switch machine | Support auto igntion on ,turn off shutdown                                                  |
| Motion detection     | Support                                                                                     |
| Division date        | Support                                                                                     |
| Camera mode          | 12 million                                                                                  |
| Photo format         | JPEG                                                                                        |
| Micro phone          | Support                                                                                     |
| Memory card          | TF card(support up to 64GB)                                                                 |
| Built-in stereo      | Support                                                                                     |
| IR                   | Support                                                                                     |
| Vedio Format         | PAL/NTSC                                                                                    |
| Current<br>Frequency | 50HZ/60HZ                                                                                   |
| USB functionality    | 1:USB-Disk 2:Power                                                                          |
| Power interface      | 5V 1A                                                                                       |