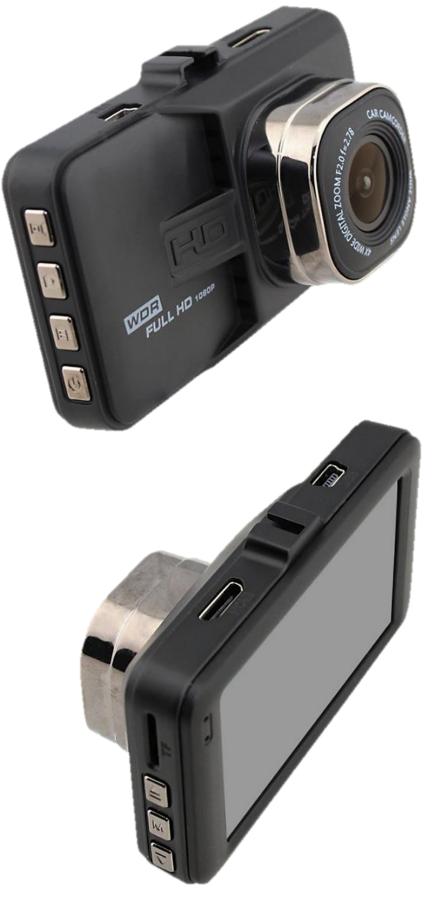

DC-FH06 Camera DVR Full HD 1080P Video Recorder G-sensor Night Vision Blackbox Dash Cam

This device is one of our new launches. It has a sturdy metal casing with a discreet black design. Small, compact and durable, this 1080p full HD dashcam allows you to monitor your journeys for the front vehicle.

| General              |                                                                                             |
|----------------------|---------------------------------------------------------------------------------------------|
| Model                | DC-FH06                                                                                     |
| Product features     | 170 degree,1080 Full HD                                                                     |
| Screen               | 3.0inch HD LCD screen                                                                       |
| Video resolution     | FHD 1920*1808P/1440*1080P/1280*720P<br>848*480P/640*480P/320*240P                           |
| G-sensor             | Built-in (under the car accident case of emergency save,not to be deleted)                  |
| Shot                 | A+grade high-resolution 140-degree ultra-wide-<br>angle lens                                |
| Language             | English,French,Italian,Greman,Russian,Japanese,<br>Thai,Spanish,Chinese,Traditional Chinese |
| File format          | MJPEG AVI                                                                                   |
| Loop recording       | Seamless loop recording,no leakage seconds                                                  |
| Truck switch machine | Support auto igntion on ,turn off shutdown                                                  |
| Motion detection     | Support                                                                                     |
| Division date        | Support                                                                                     |
| Camera mode          | 12 million                                                                                  |
| Photo format         | JPEG                                                                                        |
| Micro phone          | Support                                                                                     |
| Memory card          | TF card(support up to 64GB)                                                                 |
| Built-in stereo      | Support                                                                                     |
| IR                   | Support                                                                                     |
| Vedio Format         | PAL/NTSC                                                                                    |
| Current<br>Frequency | 50HZ/60HZ                                                                                   |
| USB functionality    | 1:USB-Disk 2:Power                                                                          |
| Power interface      | 5V 1A                                                                                       |