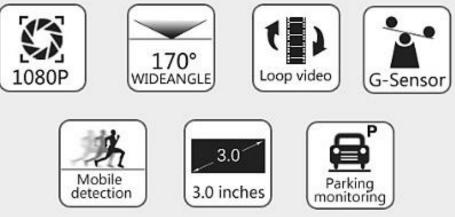

| General              |                                                                                             |
|----------------------|---------------------------------------------------------------------------------------------|
| Model                | DC-FH06                                                                                     |
| Product features     | 170 degree,1080 Full HD                                                                     |
| Screen               | 3.0inch HD LCD screen                                                                       |
| Video resolution     | FHD 1920*1808P/1440*1080P/1280*720P<br>848*480P/640*480P/320*240P                           |
| G-sensor             | Built-in (under the car accident case of emergency save,not to be deleted)                  |
| Shot                 | A+grade high-resolution 140-degree ultra-wide-<br>angle lens                                |
| Language             | English,French,Italian,Greman,Russian,Japanese,<br>Thai,Spanish,Chinese,Traditional Chinese |
| File format          | MJPEG AVI                                                                                   |
| Loop recording       | Seamless loop recording,no leakage seconds                                                  |
| Truck switch machine | Support auto igntion on ,turn off shutdown                                                  |
| Motion detection     | Support                                                                                     |
| Division date        | Support                                                                                     |
| Camera mode          | 12 million                                                                                  |
| Photo format         | JPEG                                                                                        |
| Micro phone          | Support                                                                                     |
| Memory card          | TF card(support up to 64GB)                                                                 |
| Built-in stereo      | Support                                                                                     |
| IR                   | Support                                                                                     |
| Vedio Format         | PAL/NTSC                                                                                    |
| Current<br>Frequency | 50HZ/60HZ                                                                                   |
| USB functionality    | 1:USB-Disk 2:Power                                                                          |
| Power interface      | 5V 1A                                                                                       |