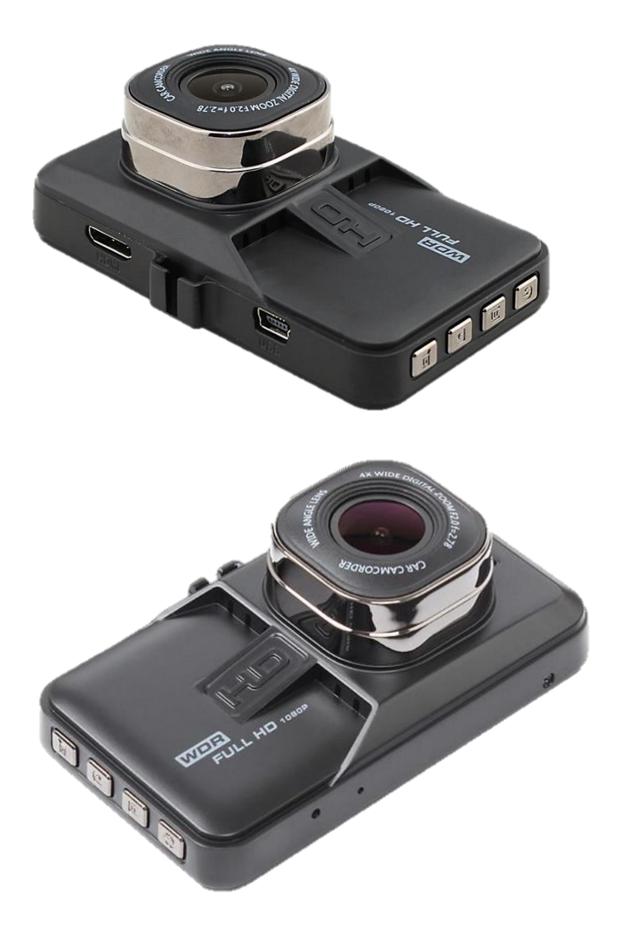

DC-FH06 Camera DVR Full HD 1080P Video Recorder G-sensor Night Vision Blackbox Dash Cam

This device is one of our new launches. It has a sturdy metal casing with a discreet black design. Small, compact and durable, this 1080p full HD dashcam allows you to monitor your journeys for the front vehicle.

| General              |                                                                                             |
|----------------------|---------------------------------------------------------------------------------------------|
| Model                | DC-FH06                                                                                     |
| Product features     | 170 degree,1080 Full HD                                                                     |
| Screen               | 3.0inch HD LCD screen                                                                       |
| Video resolution     | FHD 1920*1808P/1440*1080P/1280*720P<br>848*480P/640*480P/320*240P                           |
| G-sensor             | Built-in (under the car accident case of emergency save,not to be deleted)                  |
| Shot                 | A+grade high-resolution 140-degree ultra-wide-<br>angle lens                                |
| Language             | English,French,Italian,Greman,Russian,Japanese,<br>Thai,Spanish,Chinese,Traditional Chinese |
| File format          | MJPEG AVI                                                                                   |
| Loop recording       | Seamless loop recording,no leakage seconds                                                  |
| Truck switch machine | Support auto igntion on ,turn off shutdown                                                  |
| Motion detection     | Support                                                                                     |
| Division date        | Support                                                                                     |
| Camera mode          | 12 million                                                                                  |
| Photo format         | JPEG                                                                                        |
| Micro phone          | Support                                                                                     |
| Memory card          | TF card(support up to 64GB)                                                                 |
| Built-in stereo      | Support                                                                                     |
| IR                   | Support                                                                                     |
| Vedio Format         | PAL/NTSC                                                                                    |
| Current<br>Frequency | 50HZ/60HZ                                                                                   |
| USB functionality    | 1:USB-Disk 2:Power                                                                          |
| Power interface      | 5V 1A                                                                                       |