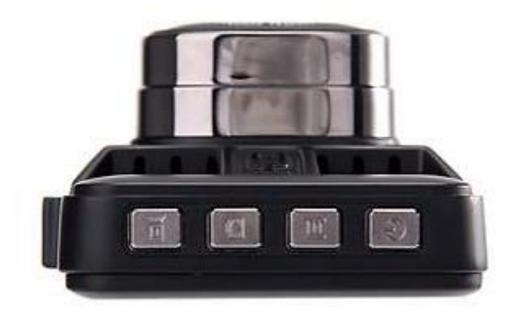

DC-FH06 Camera DVR Full HD 1080P Video Recorder G-sensor Night Vision Blackbox Dash Cam

This device is one of our new launches. It has a sturdy metal casing with a discreet black design. Small, compact and durable, this 1080p full HD dashcam allows you to monitor your journeys for the front vehicle.

| General              |                                                                                             |
|----------------------|---------------------------------------------------------------------------------------------|
| Model                | DC-FH06                                                                                     |
| Product features     | 170 degree,1080 Full HD                                                                     |
| Screen               | 3.0inch HD LCD screen                                                                       |
| Video resolution     | FHD 1920*1808P/1440*1080P/1280*720P<br>848*480P/640*480P/320*240P                           |
| G-sensor             | Built-in (under the car accident case of emergency save,not to be deleted)                  |
| Shot                 | A+grade high-resolution 140-degree ultra-wide-<br>angle lens                                |
| Language             | English,French,Italian,Greman,Russian,Japanese,<br>Thai,Spanish,Chinese,Traditional Chinese |
| File format          | MJPEG AVI                                                                                   |
| Loop recording       | Seamless loop recording,no leakage seconds                                                  |
| Truck switch machine | Support auto igntion on ,turn off shutdown                                                  |
| Motion detection     | Support                                                                                     |
| Division date        | Support                                                                                     |
| Camera mode          | 12 million                                                                                  |
| Photo format         | JPEG                                                                                        |
| Micro phone          | Support                                                                                     |
| Memory card          | TF card(support up to 64GB)                                                                 |
| Built-in stereo      | Support                                                                                     |
| IR                   | Support                                                                                     |
| Vedio Format         | PAL/NTSC                                                                                    |
| Current<br>Frequency | 50HZ/60HZ                                                                                   |
| USB functionality    | 1:USB-Disk 2:Power                                                                          |
| Power interface      | 5V 1A                                                                                       |