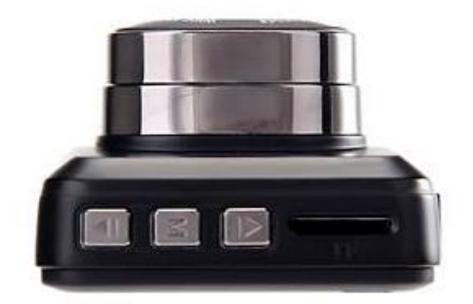

DC-FH06 Camera DVR Full HD 1080P Video Recorder G-sensor Night Vision Blackbox Dash Cam

This device is one of our new launches. It has a sturdy metal casing with a discreet black design. Small, compact and durable, this 1080p full HD dashcam allows you to monitor your journeys for the front vehicle.

| General              |                                                                                             |
|----------------------|---------------------------------------------------------------------------------------------|
| Model                | DC-FH06                                                                                     |
| Product features     | 170 degree,1080 Full HD                                                                     |
| Screen               | 3.0inch HD LCD screen                                                                       |
| Video resolution     | FHD 1920*1808P/1440*1080P/1280*720P<br>848*480P/640*480P/320*240P                           |
| G-sensor             | Built-in (under the car accident case of emergency save,not to be deleted)                  |
| Shot                 | A+grade high-resolution 140-degree ultra-wide-<br>angle lens                                |
| Language             | English,French,Italian,Greman,Russian,Japanese,<br>Thai,Spanish,Chinese,Traditional Chinese |
| File format          | MJPEG AVI                                                                                   |
| Loop recording       | Seamless loop recording,no leakage seconds                                                  |
| Truck switch machine | Support auto igntion on ,turn off shutdown                                                  |
| Motion detection     | Support                                                                                     |
| Division date        | Support                                                                                     |
| Camera mode          | 12 million                                                                                  |
| Photo format         | JPEG                                                                                        |
| Micro phone          | Support                                                                                     |
| Memory card          | TF card(support up to 64GB)                                                                 |
| Built-in stereo      | Support                                                                                     |
| IR                   | Support                                                                                     |
| Vedio Format         | PAL/NTSC                                                                                    |
| Current<br>Frequency | 50HZ/60HZ                                                                                   |
| USB functionality    | 1:USB-Disk 2:Power                                                                          |
| Power interface      | 5V 1A                                                                                       |