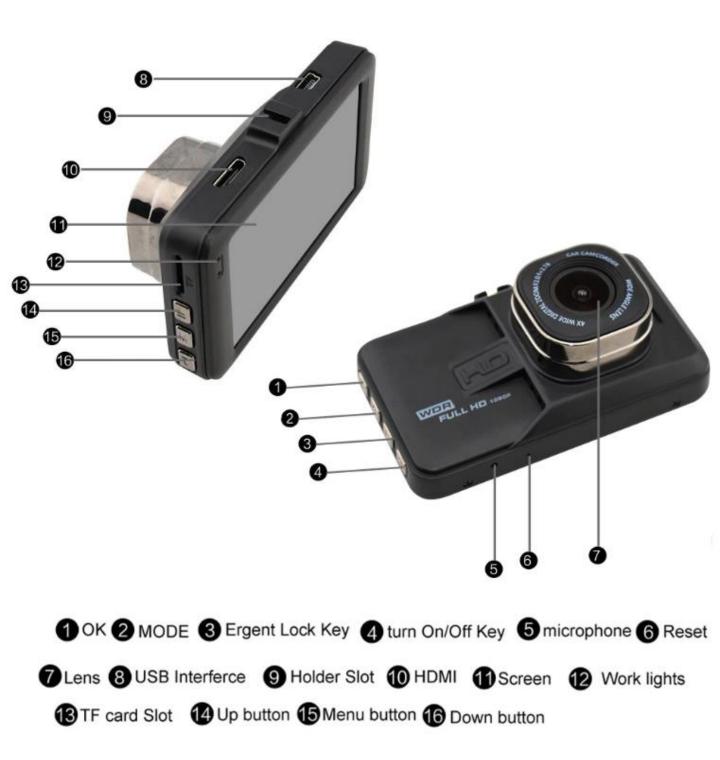

| General              |                                                                                             |
|----------------------|---------------------------------------------------------------------------------------------|
| Model                | DC-FH06                                                                                     |
| Product features     | 170 degree,1080 Full HD                                                                     |
| Screen               | 3.0inch HD LCD screen                                                                       |
| Video resolution     | FHD 1920*1808P/1440*1080P/1280*720P<br>848*480P/640*480P/320*240P                           |
| G-sensor             | Built-in (under the car accident case of emergency save,not to be deleted)                  |
| Shot                 | A+grade high-resolution 140-degree ultra-wide-<br>angle lens                                |
| Language             | English,French,Italian,Greman,Russian,Japanese,<br>Thai,Spanish,Chinese,Traditional Chinese |
| File format          | MJPEG AVI                                                                                   |
| Loop recording       | Seamless loop recording,no leakage seconds                                                  |
| Truck switch machine | Support auto igntion on ,turn off shutdown                                                  |
| Motion detection     | Support                                                                                     |
| Division date        | Support                                                                                     |
| Camera mode          | 12 million                                                                                  |
| Photo format         | JPEG                                                                                        |
| Micro phone          | Support                                                                                     |
| Memory card          | TF card(support up to 64GB)                                                                 |
| Built-in stereo      | Support                                                                                     |
| IR                   | Support                                                                                     |
| Vedio Format         | PAL/NTSC                                                                                    |
| Current<br>Frequency | 50HZ/60HZ                                                                                   |
| USB functionality    | 1:USB-Disk 2:Power                                                                          |
| Power interface      | 5V 1A                                                                                       |