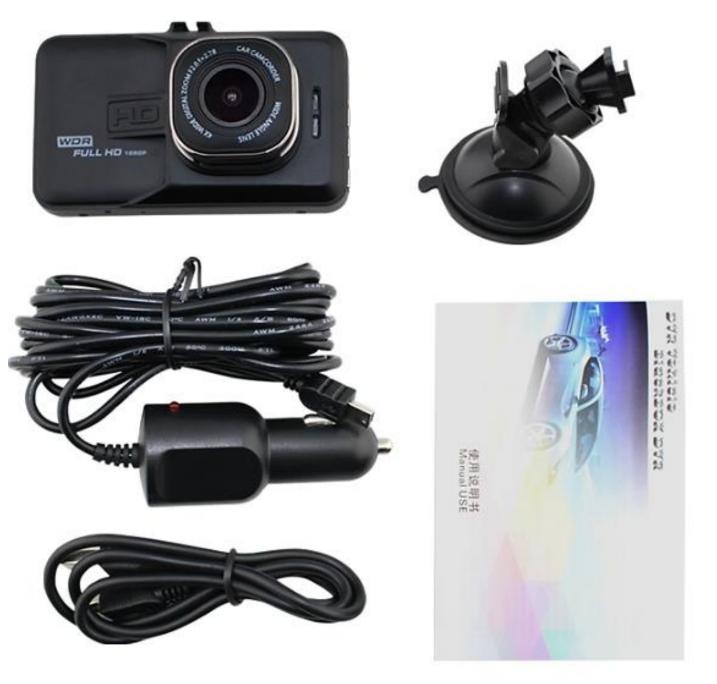

Package included:

1 X DC-FH06 Car DVR Camera

- 1 X Car Charger
- 1 X Bracket
- 1 X Retail Box
- 1 X User Manual