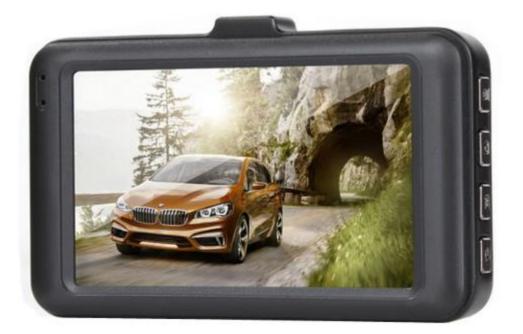

DC-FH06 Camera DVR Full HD 1080P Video Recorder G-sensor Night Vision Blackbox Dash Cam

This device is one of our new launches. It has a sturdy metal casing with a discreet black design. Small, compact and durable, this 1080p full HD dashcam allows you to monitor your journeys for the front vehicle.