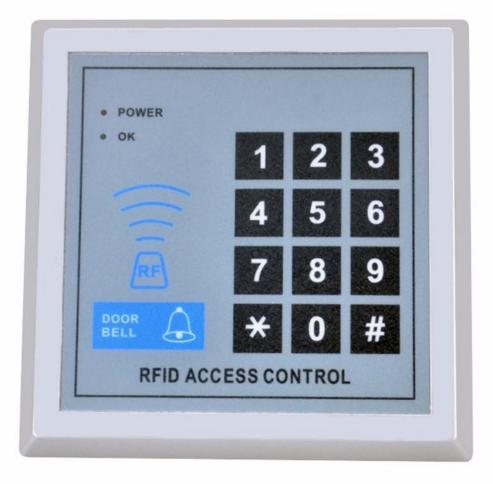

## 7-STAR<sup>\*</sup> RFID Entry Door Access Control System

#### **Features:**

Standalone, single door control Low Priced, connect an electric strike and power supply and you're done No Control Panels Standalone Access Controller Easy and simple to use Has a flat back so it's easy to install on any flat surface Operating Mode Card only Keypad only Card with Keypad Card capacity is 250 users Programmable door release time 1-250 seconds Access code can be added or deleted by keypad management Built-in electric buzzer for audible card entry and programming Data is protected even after power failure Machined housing in high durable. EM-ID thin card or key fob optional

#### Specifications Operating voltage: dc 12 V Unlock current: ≤ 1000ma Static current: ≤ 60 mA Memory: 250 standard users Card size: 0-10 cm RF type: EM Card, Keychains Operating temperature: -10 ~ 70 s Wide Rel. Humidity range: from 10 to 90% Opening doors options (Admin-user Selectable): card (tag key) & password / card (tag key) only / password only Product size: 11.7 \* 11.7 \* 2.1 cm Product weight: 134 g Size Package: 13.5 \* 11.8 \* 2.2 cm Package Weight: 210 g