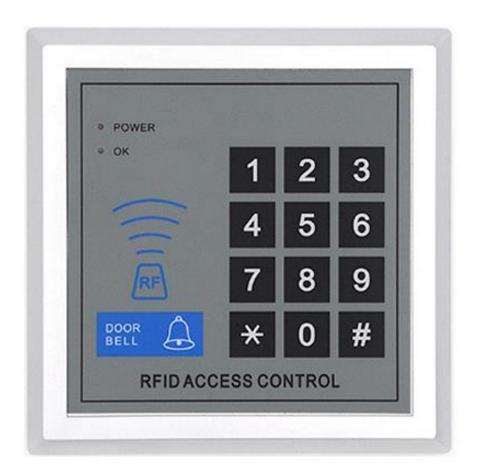

## 7-STAR<sup>\*</sup> RFID Entry Door Access Control System

#### **Features:**

Standalone, single door control Low Priced, connect an electric strike and power supply and you're done No Control Panels Standalone Access Controller Easy and simple to use Has a flat back so it's easy to install on any flat surface Operating Mode Card only Keypad only Card with Keypad Card capacity is 250 users Programmable door release time 1-250 seconds Access code can be added or deleted by keypad management Built-in electric buzzer for audible card entry and programming Data is protected even after power failure Machined housing in high durable. EM-ID thin card or key fob optional

#### Specifications Operating voltage: dc 12 V Unlock current: ≤ 1000ma Static current: ≤ 60 mA Memory: 250 standard users Card size: 0-10 cm RF type: EM Card, Keychains Operating temperature: -10 ~ 70 s Wide Rel. Humidity range: from 10 to 90% Opening doors options (Admin-user Selectable): card (tag key) & password / card (tag key) only / password only Product size: 11.7 \* 11.7 \* 2.1 cm Product weight: 134 g Size Package: 13.5 \* 11.8 \* 2.2 cm Package Weight: 210 g