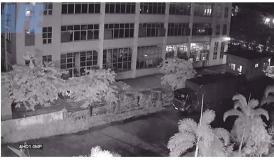

pcs SMD Led, 30m IR range
- •Audio Output:N/A
- •Special Features:Indoor
- •Type:AHD / TVI / CVBS Camera
- •Effective Pixel:1080P
- ·Hybrid Camera:AHD / CVI / TVI / CVBS Camera
- •Signal System:PAL/NTSC
- ·Lens:2.8mm
- ·IR Range:30m
- Speciality:IR-CUT Filter
- •Power Supply:12v,1a(not included)
- •OSD Menu: Available to Switch into Different Type Camera
- •Dimension:(W)92mm X(H)80mm X (L)92mm •Weight: 0.131 Kgs



**SMD LEDS IR** 



#### TVI

HD-TVI
PUSH TO Left &
Hold 5 Seconds



#### **CVBS ANALOG**

Analog Signal PUSH TO Right & Hold 5 Seconds

#### CVI

HD-CVI

**PUSH TO Down&Hold 5 Seconds** 

















#### 1080P AHD output

Day, indoor

Day, outdoor





Night, indoor

Night, outdoor





#### 720P AHD output

Day, indoor

Day, outdoor





Night, indoor

Night, outdoor





# 1920\*1080P(2.0MP) Full HD Cover More Details and Space

With a resolution of 1920x1080 pixels, Double times the resolution of 720P resolution of other AHD cameras, this Full-HD AHD camera allows you to record more details and cover more space without losing any detail.



7-STAR AHD offers you a high definition and quality resolution:1920X1080P(DVR) and 1080P HD(Camera), monitoring has never been easier and clearer Unlike expensive 1080N NVR or PoE System, AHD has lower price but HD quality. You'll get more than you paid for.



#### **Multiple Application**













Please note: this product does not contain other accessories, if necessary, please purchase