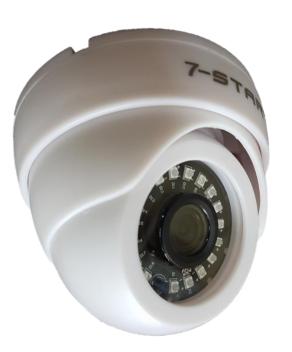

2.0MP CCTV AHD Camera CVI TVI CVBS Hybrid 4 IN 1
OSD Menu Switch 2.8mm Lens SMD Leds NightVision
1080P HD Dome Camera

- •High Definition:1080P(Full-HD)
- •Brand Name:7-STAR
- •Model Number:SAHD95W
- •Chipset:Sony IMX323+NVP2441H
- •Image Sensor:1/2.9" 2.1 Mega pixels Sony CMOS
- •Minimum Illumination(Lux):0.01Lux F1.2, 0Lux (IR ON)
- Connectivity:Closed System/CCTV Wired
- Style:Dome CameraTechnology:Infrared
- Day & Night: Auto/Color/B/W/EXT
- •Power Consumption(W):8W MAX
- •Power Supply(V):12V
- ·Network Interface:None
- •is\_customized:Yes
- ·Lens (mm):2.8mm
- •Video Compression Format:H.264
- •IR LEDS:18pcs SMD Led, 30m IR range
- •Audio Output:N/A
- •Special Features:Indoor
- •Type:AHD / TVI / CVBS Camera
- •Effective Pixel:1080P
- ·Hybrid Camera:AHD / CVI / TVI / CVBS Camera
- •Signal System:PAL/NTSC
- ·Lens:2.8mm
- ·IR Range:30m
- Speciality:IR-CUT Filter
- •Power Supply:12v,1a(not included)
- •OSD Menu: Available to Switch into Different Type Camera
- •Dimension:(W)92mm X(H)80mm X (L)92mm •Weight: 0.131 Kgs

# 1920\*1080P(2.0MP) Full HD Cover More Details and Space

With a resolution of 1920x1080 pixels, Double times the resolution of 720P resolution of other AHD cameras, this Full-HD AHD camera allows you to record more details and cover more space without losing any detail.