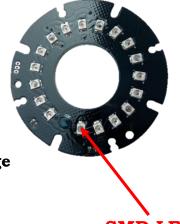

Image Sensor:1/2.9" 2.1 Mega pixels Sony CMOS
- •Minimum Illumination(Lux):0.01Lux F1.2, 0Lux (IR ON)
- Connectivity:Closed System/CCTV Wired
- Style:Dome CameraTechnology:Infrared
- Day & Night: Auto/Color/B/W/EXT
- •Power Consumption(W):8W MAX
- •Power Supply(V):12V
- ·Network Interface:None
- •is\_customized:Yes
- ·Lens (mm):2.8mm
- •Video Compression Format:H.264
- •IR LEDS:18pcs SMD Led, 30m IR range
- •Audio Output:N/A
- •Special Features:Indoor
- •Type:AHD / TVI / CVBS Camera
- •Effective Pixel:1080P
- ·Hybrid Camera:AHD / CVI / TVI / CVBS Camera
- •Signal System:PAL/NTSC
- ·Lens:2.8mm
- ·IR Range:30m
- Speciality:IR-CUT Filter
- •Power Supply:12v,1a(not included)
- •OSD Menu: Available to Switch into Different Type Camera
- •Dimension:(W)92mm X(H)80mm X (L)92mm •Weight: 0.131 Kgs



**SMD LEDS IR** 



#### TVI

HD-TVI
PUSH TO Left &
Hold 5 Seconds



#### **CVBS ANALOG**

Analog Signal PUSH TO Right & Hold 5 Seconds

#### CVI

HD-CVI

**PUSH TO Down&Hold 5 Seconds** 

















#### 1080P AHD output

Day, indoor

Day, outdoor





Night, indoor

Night, outdoor





#### 720P AHD output

Day, indoor

Day, outdoor





Night, indoor

Night, outdoor





# 1920\*1080P(2.0MP) Full HD Cover More Details and Space

With a resolution of 1920x1080 pixels, Double times the resolution of 720P resolution of other AHD cameras, this Full-HD AHD camera allows you to record more details and cover more space without losing any detail.



7-STAR AHD offers you a high definition and quality resolution:1920X1080P(DVR) and 1080P HD(Camera), monitoring has never been easier and c