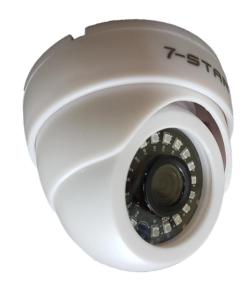

2.0MP CCTV AHD Camera CVI TVI CVBS Hybrid 4 IN 1
OSD Menu Switch 2.8mm Lens SMD Leds NightVision
1080P HD Dome Camera

- •High Definition:1080P(Full-HD)
- •Brand Name:7-STAR
- •Model Number:SAHD95W
- •Chipset:Sony IMX323+NVP2441H
- •Image Sensor:1/2.9" 2.1 Mega pixels Sony CMOS
- •Minimum Illumination(Lux):0.01Lux F1.2, 0Lux (IR ON)
- Connectivity:Closed System/CCTV Wired
- Style:Dome CameraTechnology:Infrared
- Day & Night: Auto/Color/B/W/EXT
- •Power Consumption(W):8W MAX
- •Power Supply(V):12V
- ·Network Interface:None
- •is\_customized:Yes
- ·Lens (mm):2.8mm
- •Video Compression Format:H.264
- •IR LEDS:18pcs SMD Led, 30m IR range
- •Audio Output:N/A
- •Special Features:Indoor
- •Type:AHD / TVI / CVBS Camera
- •Effective Pixel:1080P
- ·Hybrid Camera:AHD / CVI / TVI / CVBS Camera
- •Signal System:PAL/NTSC
- ·Lens:2.8mm
- ·IR Range:30m
- Speciality:IR-CUT Filter
- •Power Supply:12v,1a(not included)
- •OSD Menu: Available to Switch into Different Type Camera
- •Dimension:(W)92mm X(H)80mm X (L)92mm •Weight: 0.131 Kgs