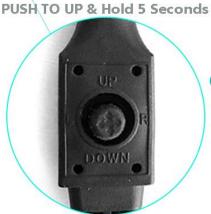

Lux):0.01Lux F1.2, 0Lux (IR ON)
- Connectivity:Closed System/CCTV Wired
- Style:Dome CameraTechnology:Infrared
- Day & Night: Auto/Color/B/W/EXT
- •Power Consumption(W):8W MAX
- •Power Supply(V):12V
- ·Network Interface:None
- •is\_customized:Yes
- ·Lens (mm):2.8mm
- •Video Compression Format:H.264
- •IR LEDS:18pcs SMD Led, 30m IR range
- •Audio Output:N/A
- •Special Features:Indoor
- •Type:AHD / TVI / CVBS Camera
- •Effective Pixel:1080P
- ·Hybrid Camera:AHD / CVI / TVI / CVBS Camera
- •Signal System:PAL/NTSC
- ·Lens:2.8mm
- ·IR Range:30m
- Speciality:IR-CUT Filter
- •Power Supply:12v,1a(not included)
- •OSD Menu: Available to Switch into Different Type Camera
- •Dimension:(W)92mm X(H)80mm X (L)92mm •Weight: 0.131 Kgs



**SMD LEDS IR** 



#### TVI

HD-TVI
PUSH TO Left &
Hold 5 Seconds



#### **CVBS ANALOG**

Analog Signal PUSH TO Right & Hold 5 Seconds

#### CVI

HD-CVI

**PUSH TO Down&Hold 5 Seconds** 

















#### 1080P AHD output

Day, indoor

Day, outdoor





Night, indoor

Night, outdoor





#### 720P AHD output

Day, indoor

Day, outdoor





Night, indoor

Night, outdoor





# 1920\*1080P(2.0MP) Full HD Cover More Details and Space

With a resolution of 1920x1080 pixels, Double times the resolution of 720P resolution of other AHD cameras, this Full-HD AHD camera allows you to record more details and cover more space without losing any detail.



7-STAR AHD offers you a high definition and quality resolution:1920X1080P(DVR) and 1080P HD(Camera), monitoring has never been easier and clearer Unlike expensive 1080N NVR or PoE System, AHD has lower price b