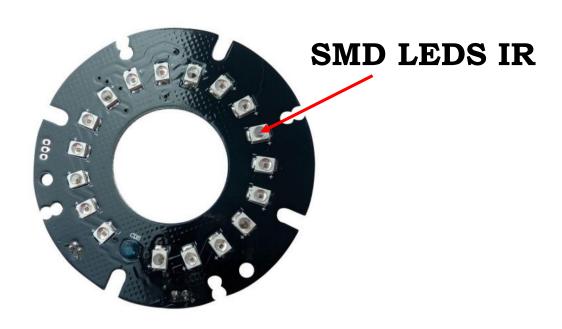

**SMD LEDS IR** 

2.0MP CCTV AHD Camera CVI TVI CVBS Hybrid 4 IN 1
OSD Menu Switch 2.8mm Lens SMD Leds NightVision
1080P HD Dome Camera

- •High Definition:1080P(Full-HD)
- •Brand Name:7-STAR
- •Model Number:SAHD95W
- •Chipset:Sony IMX323+NVP2441H
- •Image Sensor:1/2.9" 2.1 Mega pixels Sony CMOS
- •Minimum Illumination(Lux):0.01Lux F1.2, 0Lux (IR ON)
- Connectivity:Closed System/CCTV Wired
- Style:Dome CameraTechnology:Infrared
- Day & Night: Auto/Color/B/W/EXT
- •Power Consumption(W):8W MAX
- •Power Supply(V):12V
- ·Network Interface:None
- •is\_customized:Yes
- ·Lens (mm):2.8mm
- •Video Compression Format:H.264
- •IR LEDS:18pcs SMD Led, 30m IR range
- •Audio Output:N/A
- •Special Features:Indoor
- •Type:AHD / TVI / CVBS Camera
- •Effective Pixel:1080P
- ·Hybrid Camera:AHD / CVI / TVI / CVBS Camera
- •Signal System:PAL/NTSC
- ·Lens:2.8mm
- ·IR Range:30m
- Speciality:IR-CUT Filter
- •Power Supply:12v,1a(not included)
- •OSD Menu: Available to Switch into Different Type Camera
- •Dimension:(W)92mm X(H)80mm X (L)92mm •Weight: 0.131 Kgs