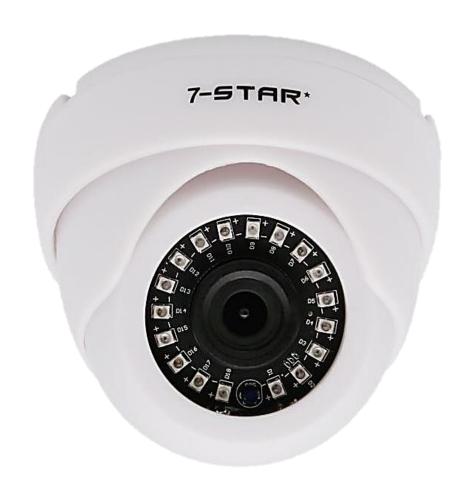

2.0MP CCTV AHD Camera CVI TVI CVBS Hybrid 4 IN 1
OSD Menu Switch 2.8mm Lens SMD Leds NightVision
1080P HD Dome Camera

- •High Definition:1080P(Full-HD)
- •Brand Name:7-STAR
- •Model Number:SAHD95W
- •Chipset:Sony IMX323+NVP2441H
- •Image Sensor:1/2.9" 2.1 Mega pixels Sony CMOS
- •Minimum Illumination(Lux):0.01Lux F1.2, 0Lux (IR ON)
- Connectivity:Closed System/CCTV Wired
- Style:Dome CameraTechnology:Infrared
- Day & Night: Auto/Color/B/W/EXT
- •Power Consumption(W):8W MAX
- •Power Supply(V):12V
- ·Network Interface:None
- •is\_customized:Yes
- ·Lens (mm):2.8mm
- •Video Compression Format:H.264
- •IR LEDS:18pcs SMD Led, 30m IR range
- •Audio Output:N/A
- •Special Features:Indoor
- •Type:AHD / TVI / CVBS Camera
- •Effective Pixel:1080P
- ·Hybrid Camera:AHD / CVI / TVI / CVBS Camera
- •Signal System:PAL/NTSC
- ·Lens:2.8mm
- ·IR Range:30m
- Speciality:IR-CUT Filter
- •Power Supply:12v,1a(not included)
- •OSD Menu: Available to Switch into Different Type Camera
- •Dimension:(W)92mm X(H)80mm X (L)92mm •Weight: 0.131 Kgs

# 1920\*1080P(2.0MP) Full HD Cover More Details and Space

With a resolution of 1920x1080 pixels, Double times the resolution of 720P resolution of other AHD cameras, this Full-HD AHD camera allows you to record more details and cover more space without losing any detail.