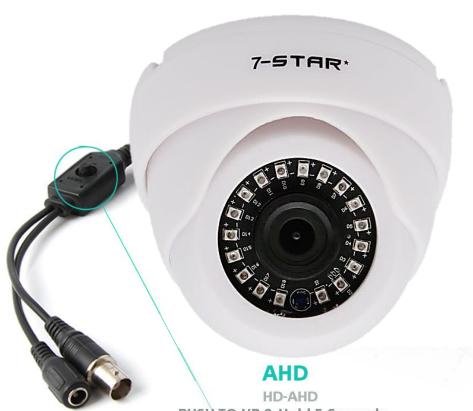

#### TVI

HD-TVI
PUSH TO Left &
Hold 5 Seconds

#### **CVBS ANALOG**

Analog Signal PUSH TO Right & Hold 5 Seconds

#### CVI

HD-CVI

**PUSH TO Down&Hold 5 Seconds** 