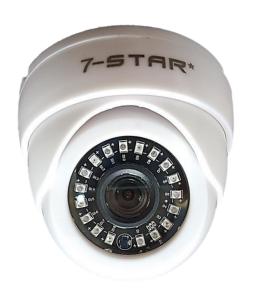

2.0MP CCTV AHD Camera CVI TVI CVBS Hybrid 4 IN 1
OSD Menu Switch 2.8mm Lens SMD Leds NightVision
1080P HD Dome Camera

- •High Definition:1080P(Full-HD)
- •Brand Name:7-STAR
- •Model Number:SAHD95W
- •Chipset:Sony IMX323+NVP2441H
- •Image Sensor:1/2.9" 2.1 Mega pixels Sony CMOS
- •Minimum Illumination(Lux):0.01Lux F1.2, 0Lux (IR ON)
- Connectivity:Closed System/CCTV Wired
- Style:Dome CameraTechnology:Infrared
- Day & Night: Auto/Color/B/W/EXT
- •Power Consumption(W):8W MAX
- •Power Supply(V):12V
- ·Network Interface:None
- •is\_customized:Yes
- ·Lens (mm):2.8mm
- •Video Compression Format:H.264
- •IR LEDS:18pcs SMD Led, 30m IR range
- •Audio Output:N/A
- •Special Features:Indoor
- •Type:AHD / TVI / CVBS Camera
- •Effective Pixel:1080P
- ·Hybrid Camera:AHD / CVI / TVI / CVBS Camera
- •Signal System:PAL/NTSC
- ·Lens:2.8mm
- ·IR Range:30m
- Speciality:IR-CUT Filter
- •Power Supply:12v,1a(not included)
- •OSD Menu: Available to Switch into Different Type Camera
- •Dimension:(W)92mm X(H)80mm X (L)92mm •Weight: 0.131 Kgs

**SMD LEDS IR** 