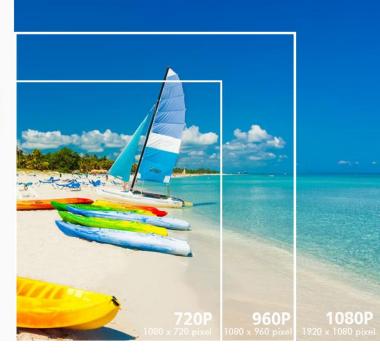

# 1920\*1080P(2.0MP) Full HD Cover More Details and Space

With a resolution of 1920x1080 pixels, Double times the resolution of 720P resolution of other AHD cameras, this Full-HD AHD camera allows you to record more details and cover more space without losing any detail.