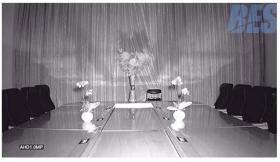

18pcs SMD Led, 30m IR range
- •Audio Output:N/A
- •Special Features:Indoor
- •Type:AHD / TVI / CVBS Camera
- •Effective Pixel:1080P
- ·Hybrid Camera:AHD / CVI / TVI / CVBS Camera
- •Signal System:PAL/NTSC
- ·Lens:2.8mm
- ·IR Range:30m
- Speciality:IR-CUT Filter
- •Power Supply:12v,1a(not included)
- •OSD Menu: Available to Switch into Different Type Camera
- •Dimension:(W)92mm X(H)80mm X (L)92mm •Weight: 0.131 Kgs



**SMD LEDS IR** 



#### TVI

HD-TVI
PUSH TO Left &
Hold 5 Seconds



#### **CVBS ANALOG**

Analog Signal PUSH TO Right & Hold 5 Seconds

#### CVI

HD-CVI

**PUSH TO Down&Hold 5 Seconds** 

















#### 1080P AHD output

Day, indoor

Day, outdoor





Night, indoor

Night, outdoor





#### 720P AHD output

Day, indoor

Day, outdoor





Night, indoor

Night, outdoor





# 1920\*1080P(2.0MP) Full HD Cover More Details and Space

With a resolution of 1920x1080 pixels, Double times the resolution of 720P resolution of other AHD cameras, this Full-HD AHD camera allows you to record more details and cover more space without losing any detail.



7-STAR AHD offers you a high definition and quality resolution:1920X1080P(DVR) and 1080P HD(Camera), monitoring has never been easier and clearer Unlike expensive 1080N NVR or PoE System, AHD has lower price but HD quality. You'll get more than you paid for.



#### **Multiple Application**













Please note: this product does not contain other accessories, if necessary, please purchase