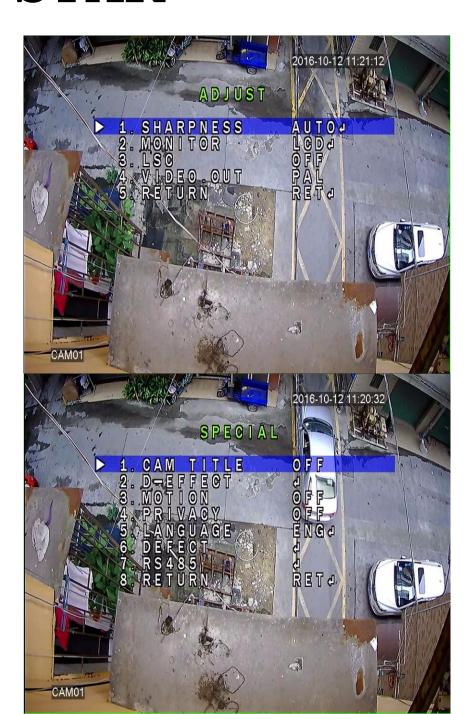

2.0MP CCTV AHD Camera CVI TVI CVBS Hybrid 4 IN 1
OSD Menu Switch 2.8mm Lens SMD Leds NightVision
1080P HD Dome Camera

- •High Definition:1080P(Full-HD)
- •Brand Name:7-STAR
- •Model Number:SAHD95W
- •Chipset:Sony IMX323+NVP2441H
- •Image Sensor:1/2.9" 2.1 Mega pixels Sony CMOS
- •Minimum Illumination(Lux):0.01Lux F1.2, 0Lux (IR ON)
- Connectivity:Closed System/CCTV Wired
- Style:Dome CameraTechnology:Infrared
- Day & Night: Auto/Color/B/W/EXT
- •Power Consumption(W):8W MAX
- •Power Supply(V):12V
- ·Network Interface:None
- •is\_customized:Yes
- ·Lens (mm):2.8mm
- •Video Compression Format:H.264
- •IR LEDS:18pcs SMD Led, 30m IR range
- •Audio Output:N/A
- •Special Features:Indoor
- •Type:AHD / TVI / CVBS Camera
- •Effective Pixel:1080P
- ·Hybrid Camera:AHD / CVI / TVI / CVBS Camera
- •Signal System:PAL/NTSC
- ·Lens:2.8mm
- ·IR Range:30m
- Speciality:IR-CUT Filter
- •Power Supply:12v,1a(not included)
- •OSD Menu: Available to Switch into Different Type Camera
- •Dimension:(W)92mm X(H)80mm X (L)92mm •Weight: 0.131 Kgs