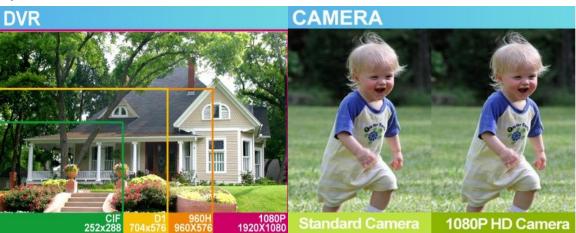

7-STAR AHD offers you a high definition and quality resolution:1920X1080P(DVR) and 1080P HD(Camera), monitoring has never been easier and clearer Unlike expensive 1080N NVR or PoE System, AHD has lower price but HD quality. You'll get more than you paid for.