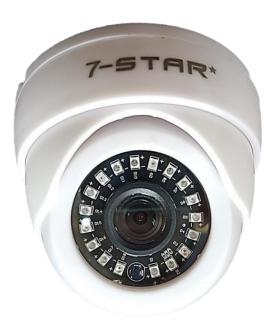

2.0MP CCTV AHD Camera CVI TVI CVBS Hybrid 4 IN 1
OSD Menu Switch 2.8mm Lens SMD Leds NightVision
1080P HD Dome Camera

- •High Definition:1080P(Full-HD)
- •Brand Name:7-STAR
- •Model Number:SAHD95W
- •Chipset:Sony IMX323+NVP2441H
- •Image Sensor:1/2.9" 2.1 Mega pixels Sony CMOS
- •Minimum Illumination(Lux):0.01Lux F1.2, 0Lux (IR ON)
- Connectivity:Closed System/CCTV Wired
- Style:Dome CameraTechnology:Infrared
- Day & Night: Auto/Color/B/W/EXT
- •Power Consumption(W):8W MAX
- •Power Supply(V):12V
- ·Network Interface:None
- •is\_customized:Yes
- ·Lens (mm):2.8mm
- •Video Compression Format:H.264
- •IR LEDS:18pcs SMD Led, 30m IR range
- •Audio Output:N/A
- •Special Features:Indoor
- •Type:AHD / TVI / CVBS Camera
- •Effective Pixel:1080P
- ·Hybrid Camera:AHD / CVI / TVI / CVBS Camera
- •Signal System:PAL/NTSC
- ·Lens:2.8mm
- ·IR Range:30m
- Speciality:IR-CUT Filter
- •Power Supply:12v,1a(not included)
- •OSD Menu: Available to Switch into Different Type Camera
- •Dimension:(W)92mm X(H)80mm X (L)92mm •Weight: 0.131 Kgs

# 1920\*1080P(2.0MP) Full HD Cover More Details and Space

With a resolution of 1920x1080 pixels, Double times the resolution of 720P resolution of other AHD cameras, this Full-HD AHD camera allows you to record more details and cover more space without losing any detail.