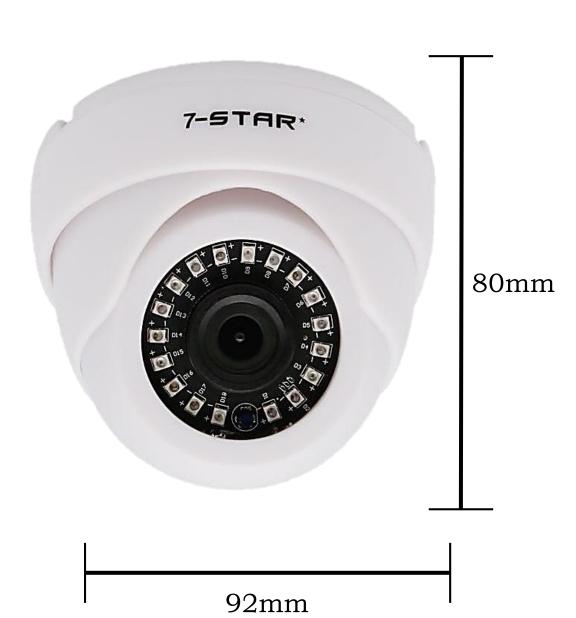

2.0MP CCTV AHD Camera CVI TVI CVBS Hybrid 4 IN 1
OSD Menu Switch 2.8mm Lens SMD Leds NightVision
1080P HD Dome Camera

- •High Definition:1080P(Full-HD)
- •Brand Name:7-STAR
- •Model Number:SAHD95W
- •Chipset:Sony IMX323+NVP2441H
- •Image Sensor:1/2.9" 2.1 Mega pixels Sony CMOS
- •Minimum Illumination(Lux):0.01Lux F1.2, 0Lux (IR ON)
- Connectivity:Closed System/CCTV Wired
- Style:Dome CameraTechnology:Infrared
- Day & Night: Auto/Color/B/W/EXT
- •Power Consumption(W):8W MAX
- •Power Supply(V):12V
- ·Network Interface:None
- •is\_customized:Yes
- ·Lens (mm):2.8mm
- •Video Compression Format:H.264
- •IR LEDS:18pcs SMD Led, 30m IR range
- •Audio Output:N/A
- •Special Features:Indoor
- •Type:AHD / TVI / CVBS Camera
- •Effective Pixel:1080P
- ·Hybrid Camera:AHD / CVI / TVI / CVBS Camera
- •Signal System:PAL/NTSC
- ·Lens:2.8mm
- ·IR Range:30m
- Speciality:IR-CUT Filter
- •Power Supply:12v,1a(not included)
- •OSD Menu: Available to Switch into Different Type Camera
- •Dimension:(W)92mm X(H)80mm X (L)92mm •Weight: 0.131 Kgs