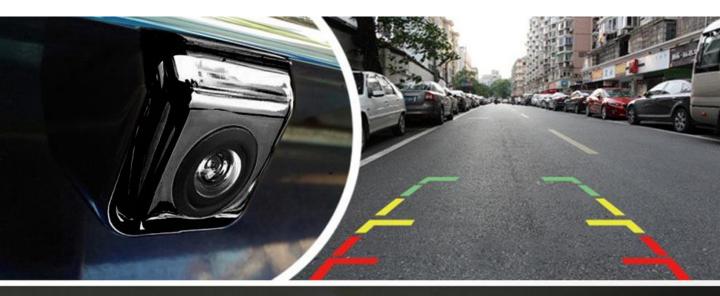

### Provide 160<sup>o</sup> Viewable angle. Waterproof and Work in all Condition.