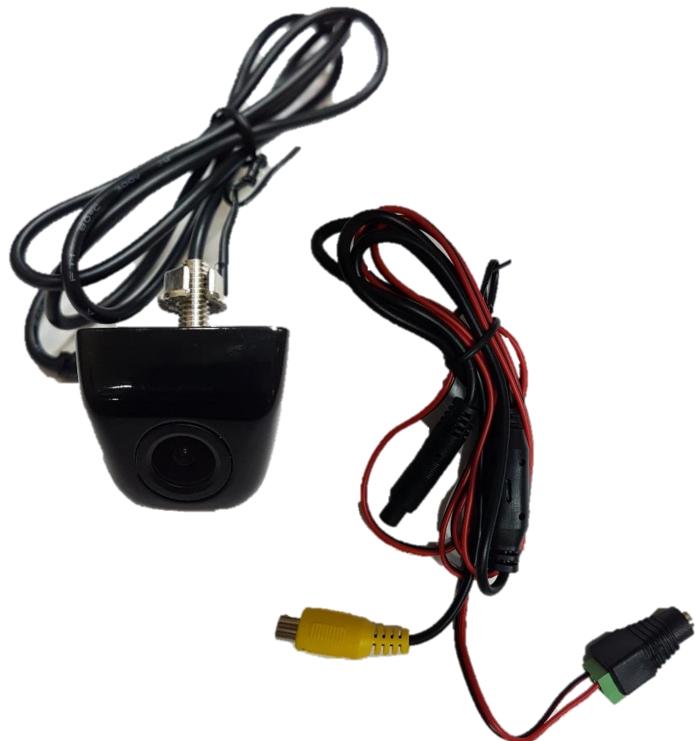

#### Mini Car Rear View Camera Parking Reverse Camera CMOS Waterproof 170 Degree Wide

100% Waterproof camera

#### Installation

Backup camera power supply (reversing light positive and negative connections)

🕒 Backup camera

Tips: please install it like picture, so the image you get is not upside down

### **Package Included:**

- 1 \* Car Rear View Camera
- 1 \* Video Cable 1M