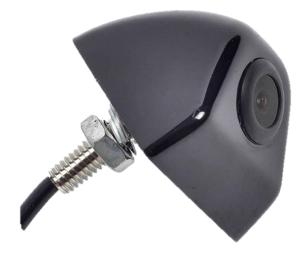

#### Mini Car Rear View Camera Parking Reverse Camera CMOS Waterproof 170 Degree Wide

100% Waterproof camera

### **Make Reversing Easier**

With tiny size, just like a little chocolate