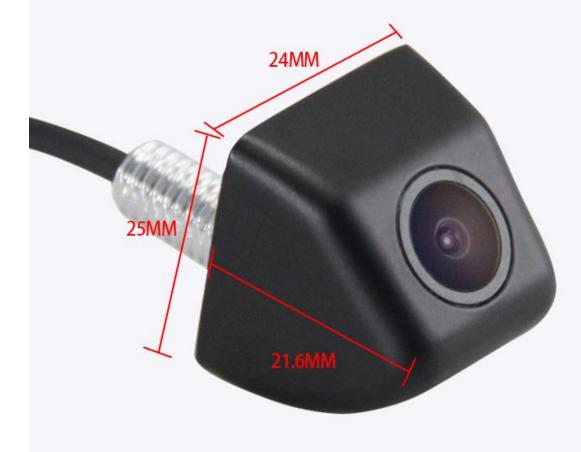

#### Mini Car Rear View Camera Parking Reverse Camera CMOS Waterproof 170 Degree Wide

100% Waterproof camera



### **7-STAR**<sup>\*</sup>





### SC67S Specification:

Image Sensor: CMOS TV system: NTSC/PAL Horizontal Resolution:TV lines Lens: 2.5mm View Angle: 170 degree Sync. System: internal S/N Ratio: >48dB Electronic Shutter: 1/50 to 1/100,000 seconds Video Output: 1.1Vpp, 750hm White Balance: Auto Power: DC 12V Operating Temperature: -40 to + 80°C, 95% RH maximum Storage Temperature: -40 to + 105°C, 95% RH maximum Water-proof: IP68





# 7-STAR<sup>\*</sup> DIMENSION



### APPLICATIONS

Especially designed for Cars sports car,pickup and suv vehicle use



## **7-STAR**<sup>\*</sup>

### **Make Reversing Easier**







With tiny size, just like a little chocolate







### Provide 160<sup>o</sup> Viewable angle. Waterproof and Work in all Condition.





#### Installation



Backup camera power supply (reversing light positive and negative connections)

🕒 Backup camera

Tips: please install it like picture, so the image you get is not upside down



### **Package Included:**

- 1 \* Car Rear View Camera
- 1 \* Video Cable 1M