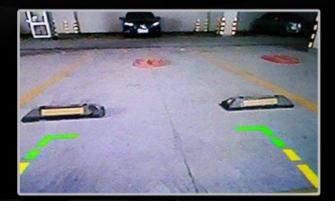

### **Make Reversing Easier**

With tiny size, just like a little chocolate

### Provide 160<sup>o</sup> Viewable angle. Waterproof and Work in all Condition.