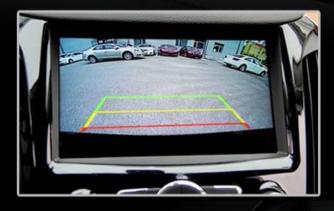

### **Make Reversing Easier**

With tiny size, just like a little chocolate

### Provide 160<sup>o</sup> Viewable angle. Waterproof and Work in all Condition.