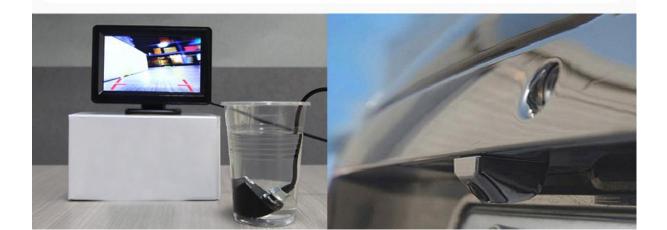

#### Mini Car Rear View Camera Parking Reverse Camera CMOS Waterproof 170 Degree Wide

100% Waterproof camera

### SC67S Specification:

Image Sensor: CMOS TV system: NTSC/PAL Horizontal Resolution:TV lines Lens: 2.5mm View Angle: 170 degree Sync. System: internal S/N Ratio: >48dB Electronic Shutter: 1/50 to 1/100,000 seconds Video Output: 1.1Vpp, 750hm White Balance: Auto Power: DC 12V Operating Temperature: -40 to + 80°C, 95% RH maximum Storage Temperature: -40 to + 105°C, 95% RH maximum Water-proof: IP68