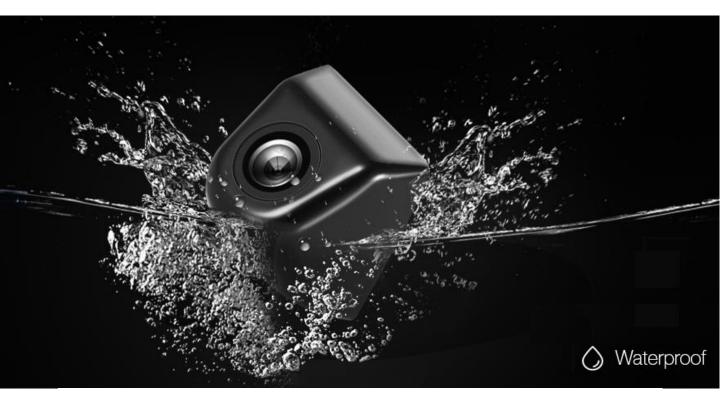

#### Mini Car Rear View Camera Parking Reverse Camera CMOS Waterproof 170 Degree Wide

100% Waterproof camera

### Provide 160<sup>o</sup> Viewable angle. Waterproof and Work in all Condition.