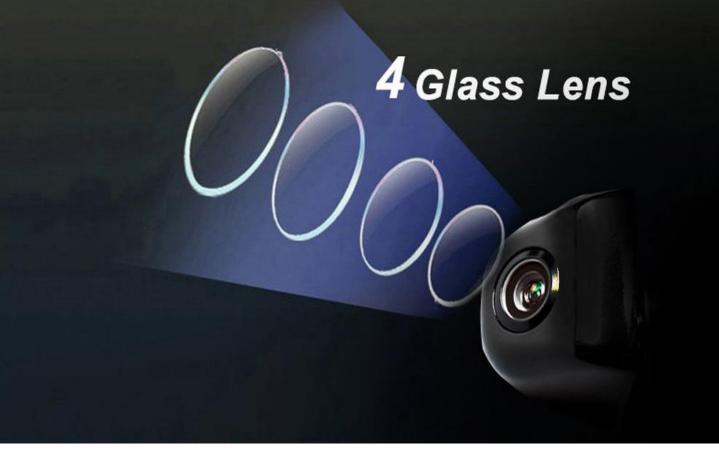

### SC67S Specification:

Image Sensor: CMOS TV system: NTSC/PAL Horizontal Resolution:TV lines Lens: 2.5mm View Angle: 170 degree Sync. System: internal S/N Ratio: >48dB Electronic Shutter: 1/50 to 1/100,000 seconds Video Output: 1.1Vpp, 750hm White Balance: Auto Power: DC 12V Operating Temperature: -40 to + 80°C, 95% RH maximum Storage Temperature: -40 to + 105°C, 95% RH maximum Water-proof: IP68

### Provide 160<sup>o</sup> Viewable angle. Waterproof and Work in all Condition.