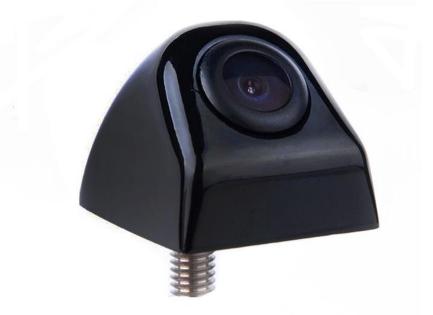

# 7-STAR<sup>\*</sup> DIMENSION

### **Make Reversing Easier**

With tiny size, just like a little chocolate