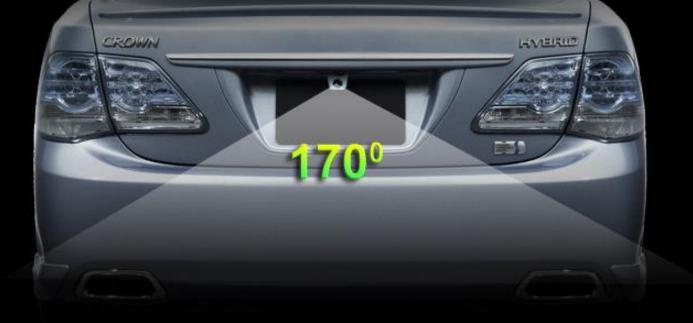

### Provide 160<sup>o</sup> Viewable angle. Waterproof and Work in all Condition.

### APPLICATIONS

Especially designed for Cars sports car,pickup and suv vehicle use