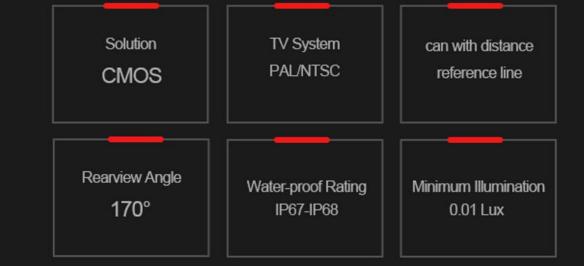

### SC67S Specification:

Image Sensor: CMOS TV system: NTSC/PAL Horizontal Resolution:TV lines Lens: 2.5mm View Angle: 170 degree Sync. System: internal S/N Ratio: >48dB Electronic Shutter: 1/50 to 1/100,000 seconds Video Output: 1.1Vpp, 750hm White Balance: Auto Power: DC 12V Operating Temperature: -40 to + 80°C, 95% RH maximum Storage Temperature: -40 to + 105°C, 95% RH maximum Water-proof: IP68