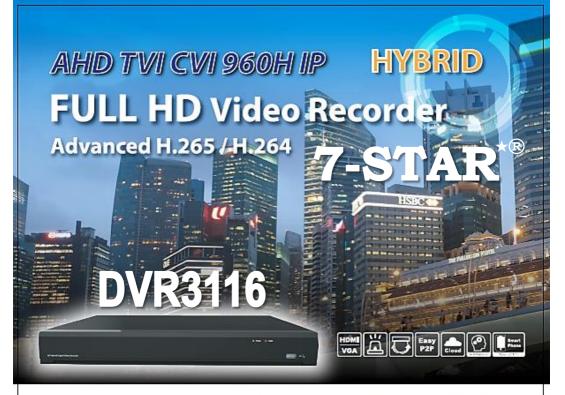

## 16 CH Advance 7-STAR\* Standard series

- \* AHD TVI CVI 960H IP 5-IN- 1HYBRID SYSTEM
- \* LIVE 3MP / 2MP / 1MP / 960H Anolog video auto detection
- \* IP Camera Support 3MP / 2MP / 720P / 960H
- \* 4K UHD HDMI DISPLAY
- \* Advanced H.265 / H.264 CODEC
- \* UTC ( Up-The-Coax ) interface support
- \* Remote live and Play back via Mobile App ("Mobile CMS Safe" "Mobile CMS")
- \* Remote EMS2, IE/ MAC ,Safari playback via network
- \* Easy P2P & UPNP (w/o port forwarding)
- \* X64, X32, X16 Fast Playback, 1/16, 1/8, 1/4, 1/2 slow play
- \* Intelligent video Analysis: Line Crossing / Cross Count / Stationary objects

## H.265 3MP 5-in-1 DVR (Advance **7-STAR**\*\* Eco H.265 series )

| tem                           |                               |            | DVR3104                                                        | DVR3108                 | DVR3116             |
|-------------------------------|-------------------------------|------------|----------------------------------------------------------------|-------------------------|---------------------|
| Video Input Format            |                               |            | DVINOTOT                                                       | AHD/TVI/CVI/960H/ IP    | DVICTIO             |
|                               | & Audio                       |            |                                                                | PATISTI THE THE TANK IN |                     |
| Video Sy                      | stem                          |            |                                                                | NTSC/PAL                |                     |
|                               | BNC                           |            | 4 inputs                                                       | 8 inputs                | 16 inputs           |
| Video Ing                     | put                           |            | Up to 6 Channels                                               | Up to 12 Channels       | Up to 24 Channels   |
|                               | BNC                           | & IP       | (BNC x4 + IP x2)                                               | (BNC x8 + IP x4)        | (BNC x16 + IP x8)   |
|                               |                               |            | 1 VGA(up to 1080P) and 1 HDMI(up to 4K) output                 |                         |                     |
| Audio input / output (RCA)    |                               |            | 4 inputs / 1 output                                            | 4 inputs / 1 output     | 4 inputs / 1 output |
| LIVE                          |                               |            | Analog: 3MP/1080P/720P/960H<br>IP::3MP/1080P/720P              |                         |                     |
| Record                        | ling                          |            |                                                                |                         |                     |
| Video Compression             |                               |            | H.265/H264                                                     |                         |                     |
|                               | Recroding Resolution          |            | 2048x1536(3MP), 1920x1080(1080P), 1280x720(720P), 960x480      |                         |                     |
|                               |                               | 3МР        | PAL/NTSC: 9fps                                                 | PAL/NTSC: 10fps         | PAL/NTSC: 10fps     |
| Analog                        |                               | 2MP(1080P) | PAL/NTSC: 13fps                                                | PALINTSC: 15fps         | PAL/NTSC: 15fps     |
| ·                             |                               | 1MP(720P)  |                                                                | PAL/NTSC: 25fps         |                     |
|                               | 960Н                          |            | PAL: 25fps / NSTC: 30fps                                       |                         |                     |
| IP                            | IP Camera Recoding Frame Rate |            | (Per Channel) PAL:25fps NTSC: 30fps                            |                         |                     |
|                               | Input Bandwidth               |            | 8Mbps~24Mbps                                                   | 16Mbps ~48Mbps          | 32Mbps ~96Mbps      |
|                               | Max. Output Bandwidth         |            | 32Mbps                                                         | 64Mbps                  | 96Mbps              |
|                               | Peak Decode Performance       |            | 1080P @ 52fps                                                  | 1080P @ 120fps          | 1080P @ 240fps      |
| Recording Mode                |                               |            | Continuous / Manual / Schedule / Motion Detection              |                         |                     |
| HDD Supported                 |                               |            | 1 SATA HDD, up to 6TB                                          |                         |                     |
| Networ                        | k                             |            |                                                                |                         |                     |
| Network Interface             |                               |            | RJ45, 10M/100M                                                 |                         |                     |
| Network Type                  |                               |            | Static IP, DHCP, PPPcE, 3G                                     |                         |                     |
| DDNS Support                  |                               |            | Yes (DVRHOST)                                                  |                         |                     |
| Web Surveillance Support      |                               |            | IE                                                             |                         |                     |
| Mobile App Support            |                               |            | iOS & Android APP(Mobile CMS Safe/Mobile CMS)                  |                         |                     |
| Playba                        | ck & Backu                    | P          |                                                                |                         |                     |
| Local Playback Simultaneously |                               |            | Max. 4 Channels                                                | Max. 8 Channels         | Max. 16 Channels    |
| Remote Playback via Network   |                               |            | Max. 4 Channels Simultaneously via CMS, IE or Mobile App, EMS2 |                         |                     |
| Playback Search               |                               |            | Date & Time / Event List / Picture / Smart Search              |                         |                     |
| Backup Method                 |                               |            | USB, Network                                                   |                         |                     |
| Genera                        | ıl                            | · ·        |                                                                |                         |                     |
| USB                           |                               |            | USB2.0 x2                                                      |                         |                     |
| PTZ Control                   |                               |            | Yes, built-in RS485 & Coaxial Protocol (UTC)                   |                         |                     |
| Sensor & Alarm Port           |                               |            | NO                                                             |                         |                     |
| Power Supply                  |                               |            | DC 12V/2A                                                      |                         |                     |
| Dimension(WxDxH)              |                               |            | 300 X 227 X 53mm                                               |                         |                     |
| Working                       | Environment                   |            |                                                                | -10°C~+55°C / 10%~90%RH |                     |