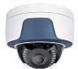

## 8 CH Advance 7-STAR\* Standard series

- \* AHD TVI CVI 960H IP 5-IN- 1HYBRID SYSTEM
- \* LIVE 3MP / 2MP / 1MP / 960H Anolog video auto detection
- \* IP Camera Support 3MP / 2MP / 720P / 960H
- \* 4K UHD HDMI DISPLAY
- \* Advanced H.265 / H.264 CODEC
- \* UTC ( Up-The-Coax ) interface support
- \* Remote live and Play back via Mobile App ("Mobile CMS Safe" "Mobile CMS")
- \* Remote EMS2, IE/ MAC ,Safari playback via network
- \* Easy P2P & UPNP (w/o port forwarding)
- \* X64, X32, X16 Fast Playback, 1/16, 1/8, 1/4, 1/2 slow play
- \* Intelligent video Analysis: Line Crossing / Cross Count / Stationary objects