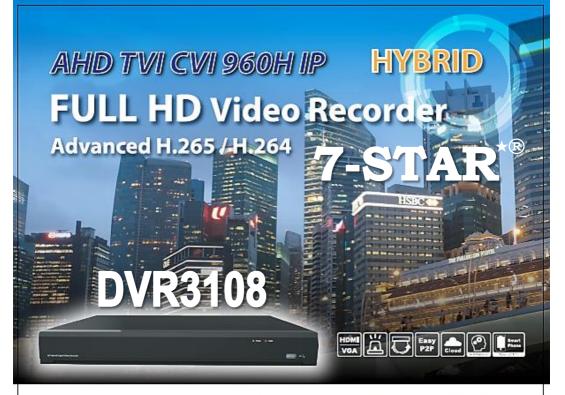

## 8 CH Advance 7-STAR\* Standard series

- \* AHD TVI CVI 960H IP 5-IN- 1HYBRID SYSTEM
- \* LIVE 3MP / 2MP / 1MP / 960H Anolog video auto detection
- \* IP Camera Support 3MP / 2MP / 720P / 960H
- \* 4K UHD HDMI DISPLAY
- \* Advanced H.265 / H.264 CODEC
- \* UTC ( Up-The-Coax ) interface support
- \* Remote live and Play back via Mobile App ("Mobile CMS Safe" "Mobile CMS")
- \* Remote EMS2, IE/ MAC ,Safari playback via network
- \* Easy P2P & UPNP (w/o port forwarding)
- \* X64, X32, X16 Fast Playback, 1/16, 1/8, 1/4, 1/2 slow play
- \* Intelligent video Analysis: Line Crossing / Cross Count / Stationary objects

## H.265 3MP 5-in-1 DVR (Advance **7-STAR**\*\* Eco H.265 series )

| tem                           |                               |            | DVR3104                                                        | DVR3108                 | DVR3116             |
|-------------------------------|-------------------------------|------------|----------------------------------------------------------------|-------------------------|---------------------|
| Video Input Format            |                               |            | DVINOTOT                                                       | AHD/TVI/CVI/960H/ IP    | DVICTIO             |
|                               | & Audio                       |            |                                                                | PATISTI THE THE TANK IN |                     |
| Video Sy                      | stem                          |            |                                                                | NTSC/PAL                |                     |
|                               | BNC                           |            | 4 inputs                                                       | 8 inputs                | 16 inputs           |
| Video Ing                     | put                           |            | Up to 6 Channels                                               | Up to 12 Channels       | Up to 24 Channels   |
|                               | BNC                           | & IP       | (BNC x4 + IP x2)                                               | (BNC x8 + IP x4)        | (BNC x16 + IP x8)   |
|                               |                               |            | 1 VGA(up to 1080P) and 1 HDMI(up to 4K) output                 |                         |                     |
| Audio input / output (RCA)    |                               |            | 4 inputs / 1 output                                            | 4 inputs / 1 output     | 4 inputs / 1 output |
| LIVE                          |                               |            | Analog: 3MP/1080P/720P/960H<br>IP::3MP/1080P/720P              |                         |                     |
| Record                        | ling                          |            |                                                                |                         |                     |
| Video Compression             |                               |            | H.265/H264                                                     |                         |                     |
|                               | Recroding Resolution          |            | 2048x1536(3MP), 1920x1080(1080P), 1280x720(720P), 960x480      |                         |                     |
|                               |                               | 3МР        | PAL/NTSC: 9fps                                                 | PAL/NTSC: 10fps         | PAL/NTSC: 10fps     |
| Analog                        |                               | 2MP(1080P) | PAL/NTSC: 13fps                                                | PALINTSC: 15fps         | PAL/NTSC: 15fps     |
| ·                             |                               | 1MP(720P)  |                                                                | PAL/NTSC: 25fps         |                     |
|                               | 960Н                          |            | PAL: 25fps / NSTC: 30fps                                       |                         |                     |
| IP                            | IP Camera Recoding Frame Rate |            | (Per Channel) PAL:25fps NTSC: 30fps                            |                         |                     |
|                               | Input Bandwidth               |            | 8Mbps~24Mbps                                                   | 16Mbps ~48Mbps          | 32Mbps ~96Mbps      |
|                               | Max. Output Bandwidth         |            | 32Mbps                                                         | 64Mbps                  | 96Mbps              |
|                               | Peak Decode Performance       |            | 1080P @ 52fps                                                  | 1080P @ 120fps          | 1080P @ 240fps      |
| Recording Mode                |                               |            | Continuous / Manual / Schedule / Motion Detection              |                         |                     |
| HDD Supported                 |                               |            | 1 SATA HDD, up to 6TB                                          |                         |                     |
| Networ                        | k                             |            |                                                                |                         |                     |
| Network Interface             |                               |            | RJ45, 10M/100M                                                 |                         |                     |
| Network Type                  |                               |            | Static IP, DHCP, PPPcE, 3G                                     |                         |                     |
| DDNS Support                  |                               |            | Yes (DVRHOST)                                                  |                         |                     |
| Web Surveillance Support      |                               |            | IE                                                             |                         |                     |
| Mobile App Support            |                               |            | iOS & Android APP(Mobile CMS Safe/Mobile CMS)                  |                         |                     |
| Playba                        | ck & Backu                    | P          |                                                                |                         |                     |
| Local Playback Simultaneously |                               |            | Max. 4 Channels                                                | Max. 8 Channels         | Max. 16 Channels    |
| Remote Playback via Network   |                               |            | Max. 4 Channels Simultaneously via CMS, IE or Mobile App, EMS2 |                         |                     |
| Playback Search               |                               |            | Date & Time / Event List / Picture / Smart Search              |                         |                     |
| Backup Method                 |                               |            | USB, Network                                                   |                         |                     |
| Genera                        | ıl                            | · ·        |                                                                |                         |                     |
| USB                           |                               |            | USB2.0 x2                                                      |                         |                     |
| PTZ Control                   |                               |            | Yes, built-in RS485 & Coaxial Protocol (UTC)                   |                         |                     |
| Sensor & Alarm Port           |                               |            | NO                                                             |                         |                     |
| Power Supply                  |                               |            | DC 12V/2A                                                      |                         |                     |
| Dimension(WxDxH)              |                               |            | 300 X 227 X 53mm                                               |                         |                     |
| Working                       | Environment                   |            |                                                                | -10°C~+55°C / 10%~90%RH |                     |