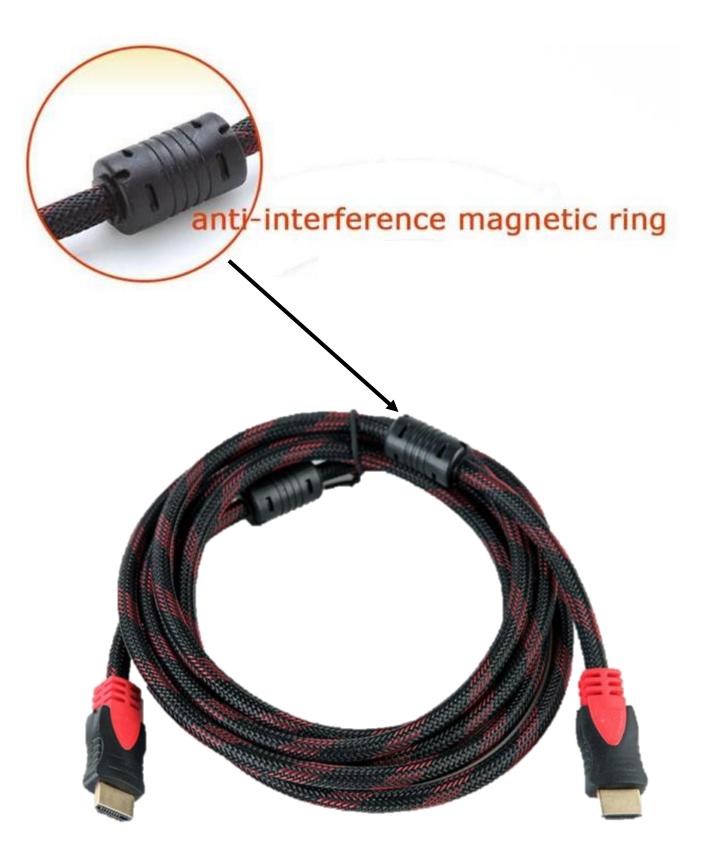

# $\mathbf{7}$ -STAR<sup>\*</sup>

## **7-STAR**<sup>\*</sup>

### CBHDMI/10

Features:

\*Brand new and high quality

\*Replace your old thick HDMI with these premium HDMI thin cables for better cable management behind your expensive entertainment system

\*Different length for you to choose,meet your needs

\*Special design with incredible Durability:Premium Nylon Braided skin and Gold plated interface,long life

\*Connects Blu-ray players,TV box, PS4 Pro, PS4, PS3, XBox One, Xbox 360, computers and other HDMI-enabled devices to TVs, displays, A/V receivers and more......