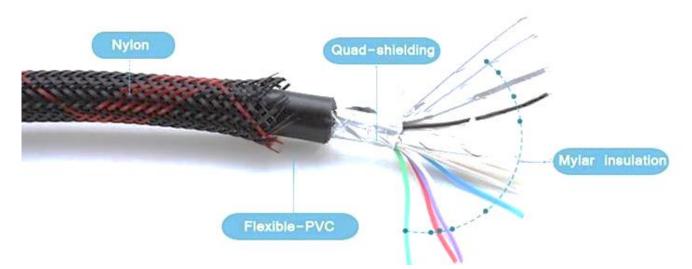

### **Electronic Wiring 1080p HDMI Cable**

#### HIGH DEFINITION TELEVISION





### **10 METER**









## High Quality

#### Nylon+Quad shielding+Flexible PVC+Mylar insulation



#### Version 1.4 and Full 1080P Resolution Supported

3D Support, 4K Support Audio Return Channel, Content Type Support, Additional Color Spaces



# $\mathbf{7}$ -STAR<sup>\*</sup>



## **7-STAR**<sup>\*</sup>











### CBHDMI/10



Features:

\*Brand new and high quality

\*Replace your old thick HDMI with these premium HDMI thin cables for better cable management behind your expensive entertainment system

\*Different length for you to choose,meet your needs

\*Special design with incredible Durability:Premium Nylon Braided skin and Gold plated interface,long life

\*Connects Blu-ray players,TV box, PS4 Pro, PS4, PS3, XBox One, Xbox 360, computers and other HDMI-enabled devices to TVs, displays, A/V receivers and more......

\*Cable allows you to share an Internet connection amo