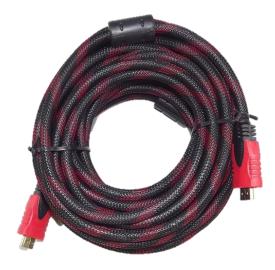

Specifications:

\*Connector Type: HDMI male to HDMI male

\*HDMI Interface: Standard HDMI Interface

\*Cable Length: 10m

\*Wire Diameter: 7.2-7.3mm/0.283-0287inch

\*Cable Material: Premium Copper-clad Steel+Nylon Braided skin

\*Supported Resolutions: 1920\*1080P

\*Color: Black+Red(As Picture Show)

Warm Tips: This listing is for a HDMI Cable only, other devices in the pictures are not included

Package includes:

1 \* Premium HDMI Cable