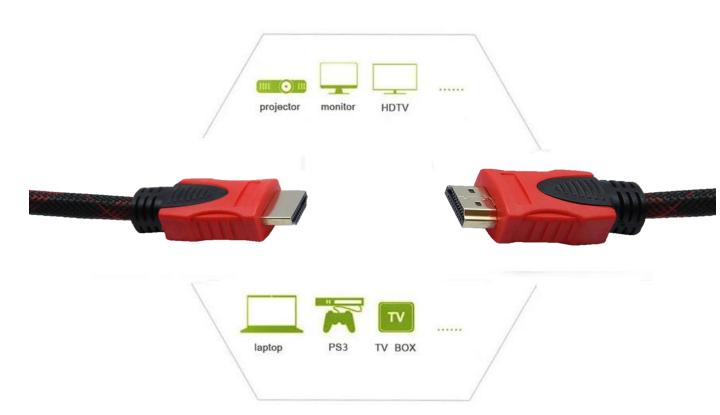

\*Special design with incredible Durability:Premium Nylon Braided skin and Gold plated interface,long life

\*Connects Blu-ray players,TV box, PS4 Pro, PS4, PS3, XBox One, Xbox 360, computers and other HDMI-enabled devices to TVs, displays, A/V receivers and more......