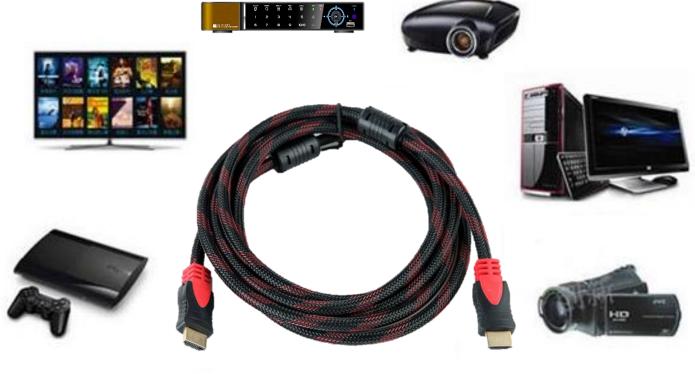

### CBHDMI/10

Features:

\*Brand new and high quality

\*Replace your old thick HDMI with these premium HDMI thin cables for better cable management behind your expensive entertainment system

\*Different length for you to choose,meet your needs

\*Special design with incredible Durability:Premium Nylon Braided skin and Gold plated interface,long life

\*Connects Blu-ray players,TV box, PS4 Pro, PS4, PS3, XBox One, Xbox 360, computers and other HDMI-enabled devices to TVs, displays, A/V receivers and more......

\*Cable allows you to share an Internet connection among multiple devices without the need for a separate Ethernet cable

\*Meets HDMI 1.4 specification (48 bit/px color depth)

\*HDMI wire supports resolutions 1920\*1080P

Specifications:

\*Connector Type: HDMI male to HDMI male

\*HDMI Interface: Standard HDMI Interface

\*Cable Length: 10m

\*Wire Diameter: 7.2-7.3mm/0.283-0287inch

\*Cable Material: Premium Copper-clad Steel+Nylon Braided skin

\*Supported Resolutions: 1920\*1080P

\*Color: Black+Red(As Picture Show)

Warm Tips: This listing is for a HDMI Cable only, other devices in the pictures are not included

Package includes:

1 \* Premium HDMI Cable