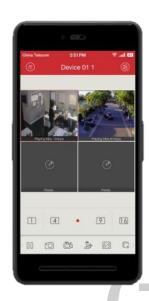

P2P technology: Support IOS/Android APP remote view.

Adopt HDD sequence writing method and the data is written from 0 track which increase 2.5X lifetime of the HDD Support ONVIF protocol, support multi-brand IP camera.

Not included HDD

Support network monitoring,remote playback,remote video and control the NVR menu