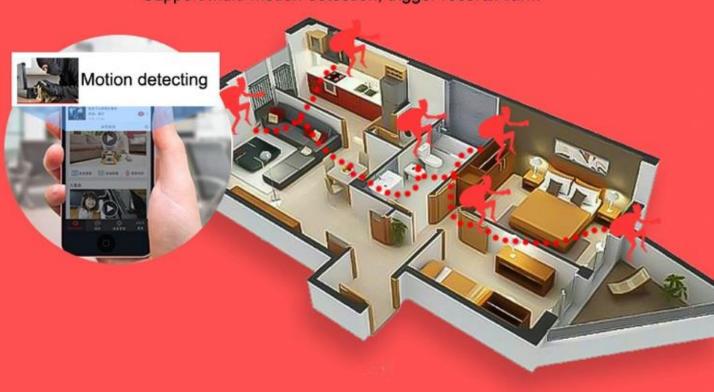

|                                                                                                     |

7-STAR

7-5TAR\* Network HD Video Recorder

7-STAR



7-STAR

\*

7-STAR

### **POE CCTV System Connection**



Nomal Camera (need power adaper)

### 8ch HD POE-NVR

Support 8ch IP Camera Input

**H.265** 

Network HD Video Recorder 7-5TAR\*





#### **Excellent playback**

Smooth playback screen, the picture is clear, and on-site environmental quality is almost the same, to support multi-channel playback, and local amplification, fixed playback, drag the progress, simple playback interface operation.

Not included HDD

Support network monitoring,remote playback,remote video and control the NVR menu



#### Motion Detection

Support Multi-motion detection, trigger record/Alarm



# 7-STAR\* Onvif Protocol

Support onvif protocol, compatible with multi-brand ip camera



#### **HDMI & VGA Monitoring output**

Multi-channel mixed split screen output,up to 4K hd image resolution