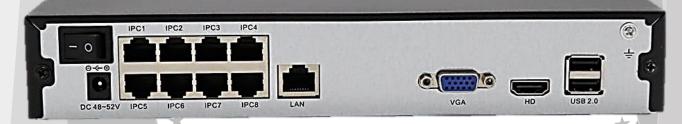

# 7-STAR\* Specifications:

Network HD Video Recorder

| _                          |                    |                                                                                                     |
|----------------------------|--------------------|-----------------------------------------------------------------------------------------------------|
| Product Model              |                    | NVR 5180 8ch POE NVR                                                                                |
| Operating System           |                    | Embedded LINUX operating system                                                                     |
| Image Code Control         |                    | Image code quality adjustable, variable bitstream optional                                          |
| Dual Stream                |                    | Each channel can set main stream and sub stream.                                                    |
| Video Standard             |                    | 1080P(1920X1080)30fps/960P(1280x960),720(1280x720)30fps                                             |
| Monitoring Image Quality   |                    | 1080P(1920X1080)/960P(1280x960)/720(1280x720)                                                       |
| Image Motion Detection     |                    | Each screen can set multiple detection areas and set 6-level sensitivity(IPC Supports)              |
| Recording Playback Quality |                    | 1/4/8ch playback simultaneously                                                                     |
| Region Cover Settings      |                    | Every channel can set 4 cover regions (IPC Supports)                                                |
| Recording Mode             |                    | Support manual, auto, motion detection, alarm trigger record mode(Partly needs IPC Supports)        |
| Backup Way                 |                    | Support U disk, USB mobile HDD, USB DVD-RW, network storage and backup                              |
| Operation Way              |                    | Mouse                                                                                               |
| Local Login                |                    | User name and password.                                                                             |
| Recordin                   | g Storage          | Local HDD, network                                                                                  |
| External ports             | Video Input        | 1) 8x(1280x960)+sub[720x576]+4Ref.+9Play 8ch 1.3MP IP Camera                                        |
|                            |                    | 2) 8x(2048x1536)+sub[960x576]+4Ref.+4Play 8ch 3.0MP IP Camera                                       |
|                            | <b>*</b>           | 3) 8x(2592x1944)+sub[960x576]+4Ref.+4Play 8ch 5.0MP IP Camera                                       |
|                            | Audio Input        | 8ch network audio input                                                                             |
|                            | Video Output       | 1ch HDMI+1ch VGA                                                                                    |
|                            | Audio Output       | 1ch RCA                                                                                             |
|                            | Network Port       | 1 RJ45,10M/100M/1000M self-adaptive LAN port                                                        |
|                            | USB Port           | 2xUSB 20 ports                                                                                      |
| HDD                        | HDD Port           | 1XSATA Ports                                                                                        |
|                            | Max Capacity       | MAX 6TB HDD                                                                                         |
|                            | POE Port           | 8 10/100M Independent LAN port,data transferring and power supply both by network cable,IEEE802.3af |
|                            | Input Consumptiorn | 120W                                                                                                |
| Mobile Surveillance        |                    | Support(iPhone, Windows Mobile, Black Berry, Symbian, Android) smart phone                          |
| Power Supply               |                    | DC48V2.5A                                                                                           |
| Power Consumption          |                    | ≤70W(without HDD)                                                                                   |
| Working Temperature        |                    | -10° C ~ +55° C                                                                                     |
| Working Humidity           |                    | 10%-90%                                                                                             |
| Dimension                  |                    | Equipment: 260mmx220mmx43mm                                                                         |
| Weight(without HDD)        |                    | N.W.: 1.6Kg                                                                                         |
| Installation Way           |                    | Desktop Installation                                                                                |
|                            |                    |                                                                                                     |

#### **HDMI & VGA Monitoring output**

Multi-channel mixed split screen output,up to 4K hd image resolution