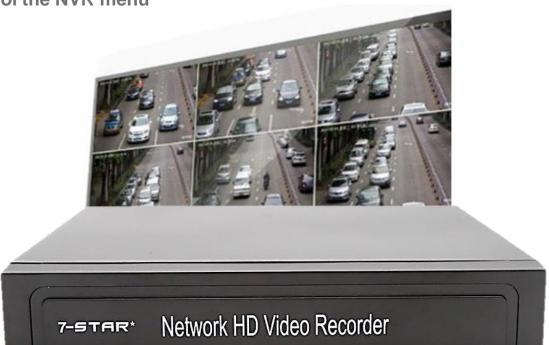

#### **Excellent playback**

Smooth playback screen, the picture is clear, and on-site environmental quality is almost the same, to support multi-channel playback, and local amplification, fixed playback, drag the progress, simple playback interface operation.

Not included HDD

Support network monitoring,remote playback,remote video and control the NVR menu