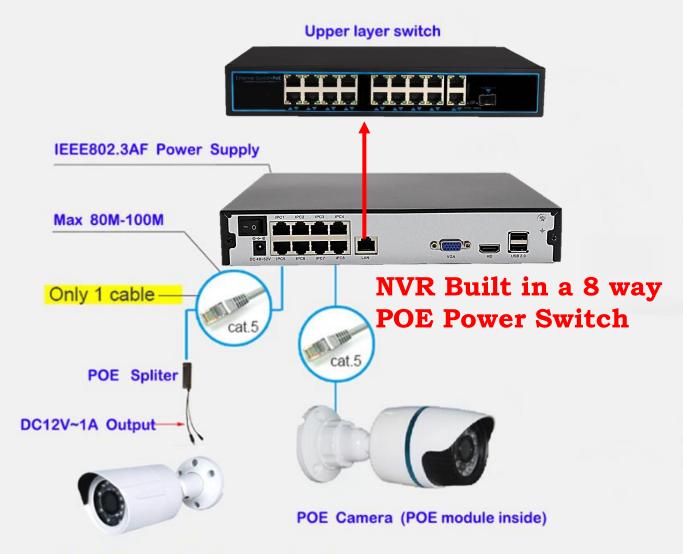

### **POE CCTV System Connection**

Nomal Camera (need power adaper)

H.265 5MP POE NVR with VGA +1ch HDMI ouput, CCTV Onvif 5mp/3mp/2mp 8CH IEEE802.3Af 1080P Network Recorder P2P POE NVR

7-STAR\* Network HD Video Recorder

Manual

App:AEeye

Main Features: Login PW:888888

Support H.265 dula stream video input 1-port SATA HDD interface inside, support max 6TB 3.5" Per HDD.8 ports PoE power supply IEEE802.3af Global standard, support PoE camera/PoE spliter.

HDMI/VGA monitoring output: 1080P full HD, multi-channel mixed split screen, automatic main/sub stream preview Support camera Motion detection alarm signal input control recording(need camera support).

# 7-STAR\* Specifications:

Network HD Video Recorder

| _                          |                    |                                                                                                     |
|----------------------------|--------------------|-----------------------------------------------------------------------------------------------------|
| Product Model              |                    | NVR 5180 8ch POE NVR                                                                                |
| Operating System           |                    | Embedded LINUX operating system                                                                     |
| Image Code Control         |                    | Image code quality adjustable, variable bitstream optional                                          |
| Dual Stream                |                    | Each channel can set main stream and sub stream.                                                    |
| Video Standard             |                    | 1080P(1920X1080)30fps/960P(1280x960),720(1280x720)30fps                                             |
| Monitoring Image Quality   |                    | 1080P(1920X1080)/960P(1280x960)/720(1280x720)                                                       |
| Image Motion Detection     |                    | Each screen can set multiple detection areas and set 6-level sensitivity(IPC Supports)              |
| Recording Playback Quality |                    | 1/4/8ch playback simultaneously                                                                     |
| Region Cover Settings      |                    | Every channel can set 4 cover regions (IPC Supports)                                                |
| Recording Mode             |                    | Support manual, auto, motion detection, alarm trigger record mode(Partly needs IPC Supports)        |
| Backup Way                 |                    | Support U disk, USB mobile HDD, USB DVD-RW, network storage and backup                              |
| Operation Way              |                    | Mouse                                                                                               |
| Local Login                |                    | User name and password.                                                                             |
| Recordin                   | g Storage          | Local HDD, network                                                                                  |
| External ports             | Video Input        | 1) 8x(1280x960)+sub[720x576]+4Ref.+9Play 8ch 1.3MP IP Camera                                        |
|                            |                    | 2) 8x(2048x1536)+sub[960x576]+4Ref.+4Play 8ch 3.0MP IP Camera                                       |
|                            | <b>*</b>           | 3) 8x(2592x1944)+sub[960x576]+4Ref.+4Play 8ch 5.0MP IP Camera                                       |
|                            | Audio Input        | 8ch network audio input                                                                             |
|                            | Video Output       | 1ch HDMI+1ch VGA                                                                                    |
|                            | Audio Output       | 1ch RCA                                                                                             |
|                            | Network Port       | 1 RJ45,10M/100M/1000M self-adaptive LAN port                                                        |
|                            | USB Port           | 2xUSB 20 ports                                                                                      |
| HDD                        | HDD Port           | 1XSATA Ports                                                                                        |
|                            | Max Capacity       | MAX 6TB HDD                                                                                         |
|                            | POE Port           | 8 10/100M Independent LAN port,data transferring and power supply both by network cable,IEEE802.3af |
|                            | Input Consumptiorn | 120W                                                                                                |
| Mobile Surveillance        |                    | Support(iPhone, Windows Mobile, Black Berry, Symbian, Android) smart phone                          |
| Power Supply               |                    | DC48V2.5A                                                                                           |
| Power Consumption          |                    | ≤70W(without HDD)                                                                                   |
| Working Temperature        |                    | -10° C ~ +55° C                                                                                     |
| Working Humidity           |                    | 10%-90%                                                                                             |
| Dimension                  |                    | Equipment: 260mmx220mmx43mm                                                                         |
| Weight(without HDD)        |                    | N.W.: 1.6Kg                                                                                         |
| Installation Way           |                    | Desktop Installation                                                                                |
|                            |                    |                                                                                                     |