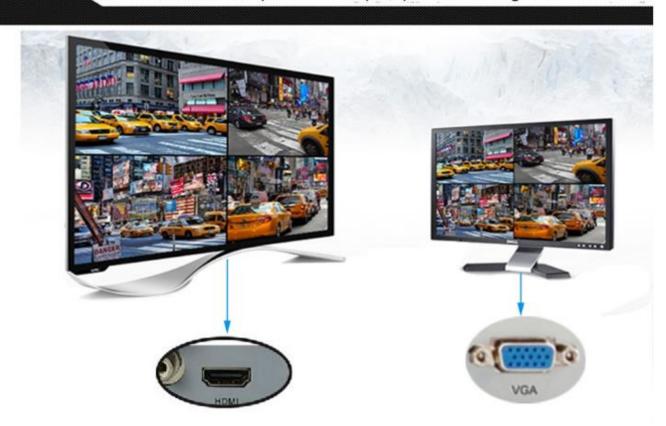

#### **HDMI & VGA Monitoring output**

Multi-channel mixed split screen output,up to 4K hd image resolution