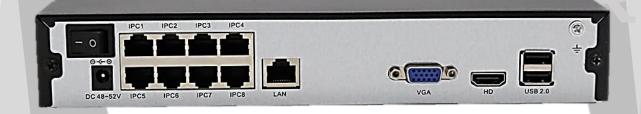

# 7-STAR\* Specifications:

Network HD Video Recorder

| _                          |                    |                                                                                                     |
|----------------------------|--------------------|-----------------------------------------------------------------------------------------------------|
| Product Model              |                    | NVR 5180 8ch POE NVR                                                                                |
| Operating System           |                    | Embedded LINUX operating system                                                                     |
| Image Code Control         |                    | Image code quality adjustable, variable bitstream optional                                          |
| Dual Stream                |                    | Each channel can set main stream and sub stream.                                                    |
| Video Standard             |                    | 1080P(1920X1080)30fps/960P(1280x960),720(1280x720)30fps                                             |
| Monitoring Image Quality   |                    | 1080P(1920X1080)/960P(1280x960)/720(1280x720)                                                       |
| Image Motion Detection     |                    | Each screen can set multiple detection areas and set 6-level sensitivity(IPC Supports)              |
| Recording Playback Quality |                    | 1/4/8ch playback simultaneously                                                                     |
| Region Cover Settings      |                    | Every channel can set 4 cover regions (IPC Supports)                                                |
| Recording Mode             |                    | Support manual, auto, motion detection, alarm trigger record mode(Partly needs IPC Supports)        |
| Backup Way                 |                    | Support U disk, USB mobile HDD, USB DVD-RW, network storage and backup                              |
| Operation Way              |                    | Mouse                                                                                               |
| Local Login                |                    | User name and password.                                                                             |
| Recordin                   | g Storage          | Local HDD, network                                                                                  |
| External ports             | Video Input        | 1) 8x(1280x960)+sub[720x576]+4Ref.+9Play 8ch 1.3MP IP Camera                                        |
|                            |                    | 2) 8x(2048x1536)+sub[960x576]+4Ref.+4Play 8ch 3.0MP IP Camera                                       |
|                            | <b>*</b>           | 3) 8x(2592x1944)+sub[960x576]+4Ref.+4Play 8ch 5.0MP IP Camera                                       |
|                            | Audio Input        | 8ch network audio input                                                                             |
|                            | Video Output       | 1ch HDMI+1ch VGA                                                                                    |
|                            | Audio Output       | 1ch RCA                                                                                             |
|                            | Network Port       | 1 RJ45,10M/100M/1000M self-adaptive LAN port                                                        |
|                            | USB Port           | 2xUSB 20 ports                                                                                      |
| HDD                        | HDD Port           | 1XSATA Ports                                                                                        |
|                            | Max Capacity       | MAX 6TB HDD                                                                                         |
|                            | POE Port           | 8 10/100M Independent LAN port,data transferring and power supply both by network cable,IEEE802.3af |
|                            | Input Consumptiorn | 120W                                                                                                |
| Mobile Surveillance        |                    | Support(iPhone, Windows Mobile, Black Berry, Symbian, Android) smart phone                          |
| Power Supply               |                    | DC48V2.5A                                                                                           |
| Power Consumption          |                    | ≤70W(without HDD)                                                                                   |
| Working Temperature        |                    | -10° C ~ +55° C                                                                                     |
| Working Humidity           |                    | 10%-90%                                                                                             |
| Dimension                  |                    | Equipment: 260mmx220mmx43mm                                                                         |
| Weight(without HDD)        |                    | N.W.: 1.6Kg                                                                                         |
| Installation Way           |                    | Desktop Installation                                                                                |
|                            |                    |                                                                                                     |

#### **HDMI & VGA Monitoring output**

Multi-channel mixed split screen output,up to 4K hd image resolution